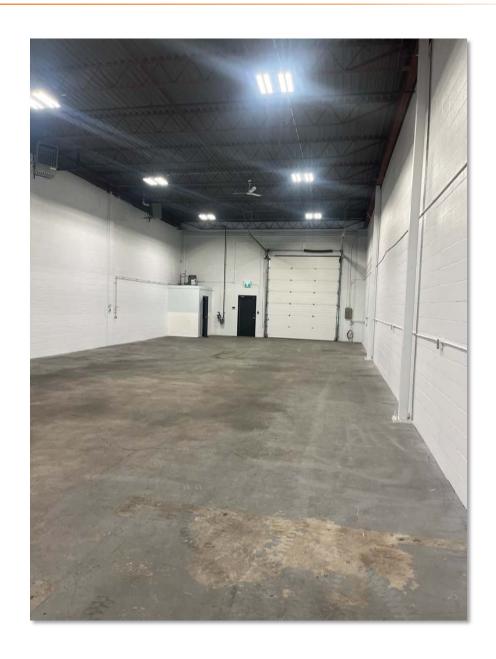

## FLOOR PLAN & INTERIOR FEATURES

Clear Height: 18'

**Loading:** (1) 12' x 14' Drive-in Doors

**Power:** 200 amps @ 120/208 volt

**Lease Rate:** \$12.00 p.s.f. with escalation

**Op Costs (est. 2024):** \$6.37

**Availability:** August 1, 2024

#### PROPERTY HIGHLIGHTS

- Southeast location
- Quick access to Barlow Trail, Glenmore Trail, Deerfoot Trail and Stoney Trail
- ONE sumps in Warehouse
- Wide-bay configuration