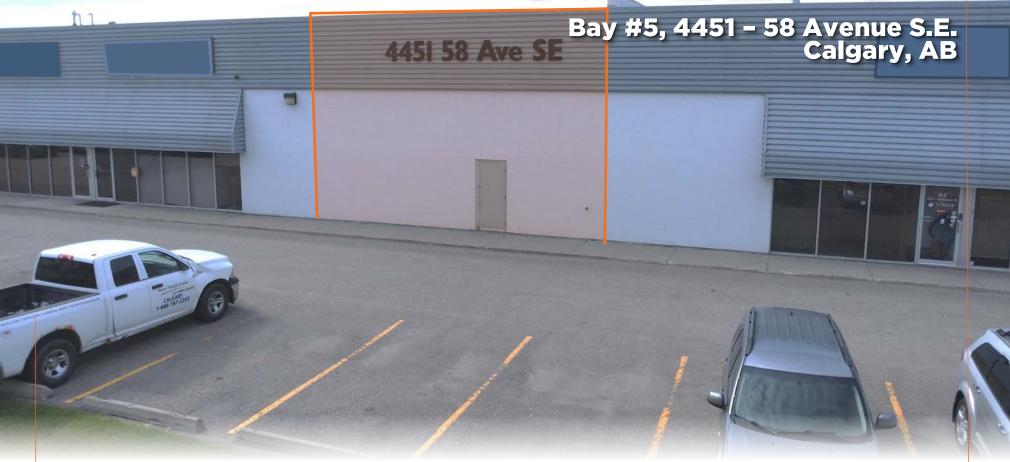

## PROPERTY DETAILS

**Address:** Bay #5, 4451 - 58 Avenue S.E.

**District:** Foothills Industrial

**Zoning:** Industrial General (I-G)

**Square Footage:** Total: 2,600 SF

Office: N/A

Warehouse: 2,600 SF

Sump: Yes (1)

Clear Height: 18'

**Loading:** (1) 12' x 14' Drive-in Doors

**Power:** 200 amps @ 120/208 volt

**Lease Rate:** \$12.00 p.s.f. with escalation

**Op Costs (est. 2024):** \$6.37

**Availability:** August 1, 2024