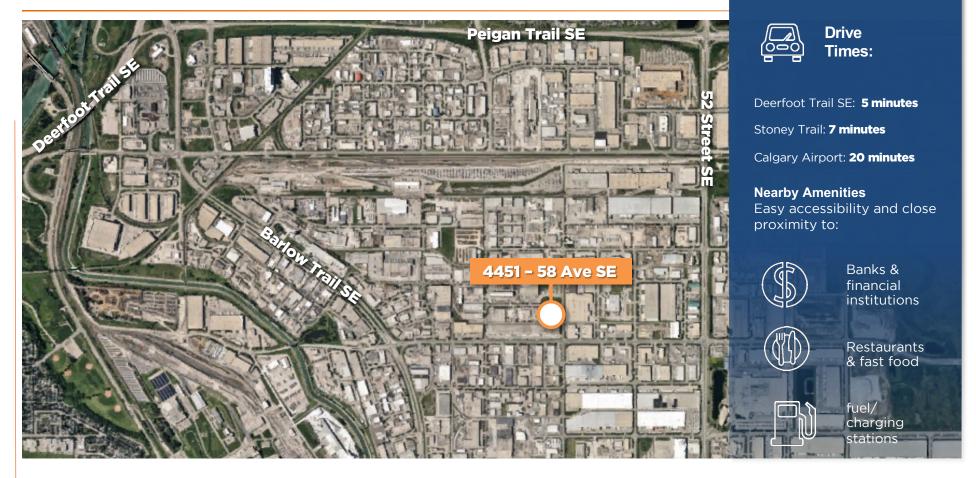

## LOCATION

**Harvey Aronovich** Vice President | Associate 403.560.2059 | harvey@cdnglobal.com

**Tate Aronovich** Associate 403.689.1079 | tate@cdnglobal.com

CDN GLOBAL ADVISORS LTD. 736 – 6 Avenue SW, Suite 1010, Calgary, AB. T2P 3T7 www.cdnglobal.com This communication is intended for general information only and not to be relied upon in any way. Consequently, no responsibility or liability whatsoever can be accepted by CDNGLOBAL for any loss or damage resulting from any use of, reliance on or reference to the contents of this document, including hypertext links to external sources. In addition, as a general communication, this material does not necessarily represent the view of CDNGLOBAL in relation to particular properties or projects. This communication is not intended to cause or induce breach of any agency agreement. Reproduction or distribution of this communication in whole or in part is not allowed without prior written approval of CDNGLOBAL.

#### PROPERTY HIGHLIGHTS

- Southeast location
- Quick access to Barlow Trail, Glenmore Trail, Deerfoot Trail and Stoney Trail
- ONE sumps in Warehouse
- Wide-bay configuration