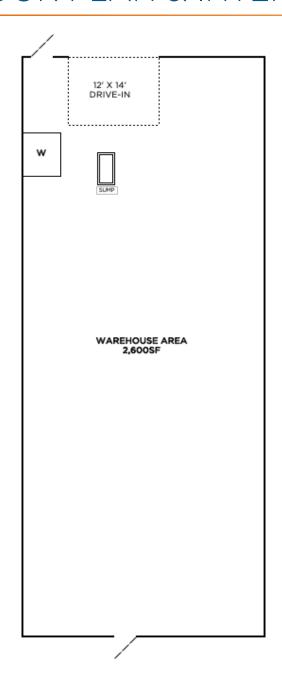

## FLOOR PLAN & INTERIOR FEATURES

## PROPERTY DETAILS

**Address:** Bay #5, 4451 - 58 Avenue S.E.

**District:** Foothills Industrial

**Zoning:** Industrial General (I-G)

**Square Footage:** Total: 2,600 SF

Office: N/A

Warehouse: 2,600 SF

Sump: Yes (1)

Clear Height: 18'

**Loading:** (1) 12' x 14' Drive-in Doors

**Power:** 200 amps @ 120/208 volt

**Lease Rate:** \$12.00 p.s.f. with escalation

**Op Costs (est. 2024):** \$6.37

**Availability:** August 1, 2024