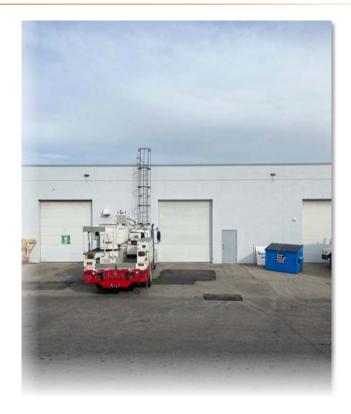

Clear Height: 18'

**Loading:** (1) 12' x 14' Drive-in Doors

**Power:** 200 amps @ 120/208 volt

**Lease Rate:** \$12.00 p.s.f. with escalation

**Op Costs (est. 2024):** \$6.37

**Availability:** August 1, 2024

#### PROPERTY HIGHLIGHTS

- Southeast location
- Quick access to Barlow Trail, Glenmore Trail, Deerfoot Trail and Stoney Trail
- ONE sumps in Warehouse
- Wide-bay configuration

## FLOOR PLAN & INTERIOR FEATURES