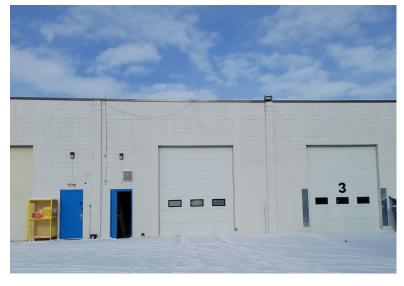

# INTERIOR FEATURES // 1925 39 Ave NE, Bay 2

#### Features:

// Top images are of the office space.

// Bottom images of shop.