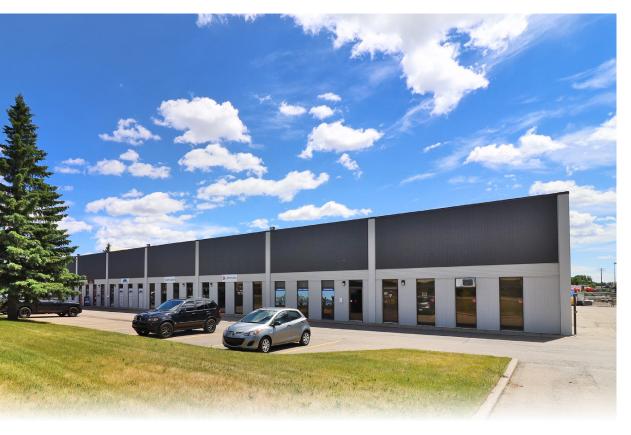

### PROPERTY HIGHLIGHTS

- 3,007 square foot industrial bay situated in a convenient location near the intersection of 19 Street NE and 39 Avenue NE
- Inviting front reception area with two private offices and two washrooms
- Secure, fenced building complex
- LED lighting in the warehouse
- Easily accessible from major thoroughfares such as McKnight Boulevard NE,
  32 Avenue NE, Barlow Trail NE, and Deerfoot Trail NE
- Ideal for small-scale industrial operations
- Head Lease wrap option available

#### PROPERTY OVERVIEW

**Address:** 1925 39 Ave NE, Bay 2 **District:** South Airways Industrial General (I-G) Zoning: **Year Built:** 1980 **Total Square Footage:** 3,007 SF Site Area: 0.59 Acres **Clear Height:** 20' 1 Drive-in (12'w x 14'h) **Loading:** 100 Amps (TBV) Power: **Net Rent:** Contact Agent **Availability: Immediate** 