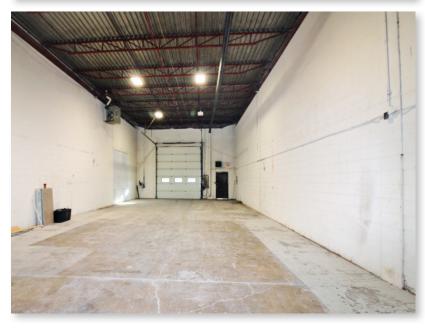

# INTERIOR FEATURES // 1925 39 Ave NE, Bay 2

#### Features:

// Top images are of the office space.

// Bottom images of shop.