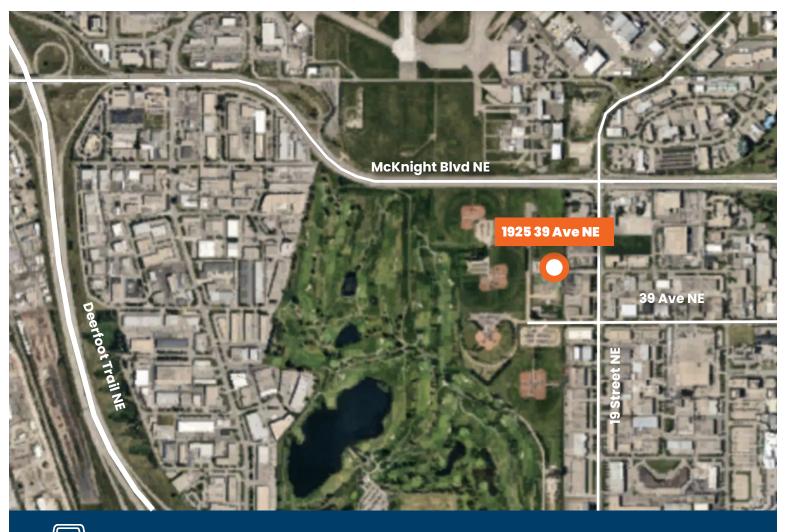

# LOCATION

Located in NE Calgary, South Airways Industrial district, with convenient access to major thoroughfares for shipping and distribution.

#### **Nearby Amenities**

Easy accessibility & close proximity to:

banks & financial services

restaurants & fast food

fuel / charging stations

Prime Industrial Park location