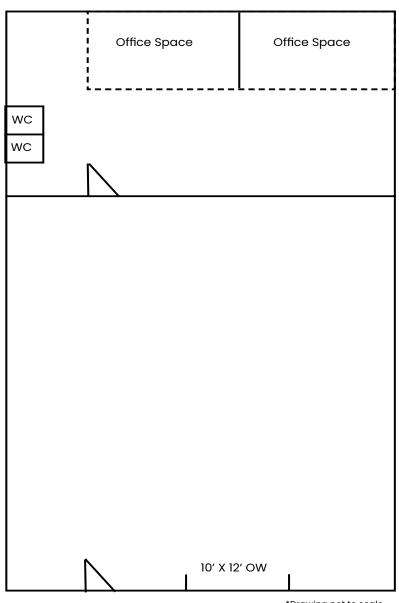

# FLOOR PLANS

#### Warehouse (main floor)

Total floor plan area is 3,007 sq ft.

**Erik A.M. Dobrovolsky** Senior Associate 403.613.7161 | <u>edobrovolsky@cdnglobal.com</u>

This communication is intended for general information only and not to be relied upon in any way. Consequently, no responsibility or liability whatsoever can be accepted by CDNGLOBAL for any loss or damage resulting from any use of, reliance on or reference to the contents of this document, including hypertext links to external sources. In addition, as a general communication, this material does not necessarily represent the view of CDNGLOBAL in relation to particular properties or projects. This communication is not intended to cause or induce breach of any agency agreement. Reproduction or distribution of this communication in whole or in part is not allowed without prior written approval of CDNGLOBAL.

#### PROPERTY OVERVIEW

**Address:** 1925 39 Ave NE, Bay 2 **District:** South Airways Industrial General (I-G) Zoning: **Year Built:** 1980 **Total Square Footage:** 3,007 SF Site Area: 0.59 Acres **Clear Height:** 20' 1 Drive-in (12'w x 14'h) **Loading:** 100 Amps (TBV) Power: **Net Rent:** Contact Agent **Availability: Immediate** 