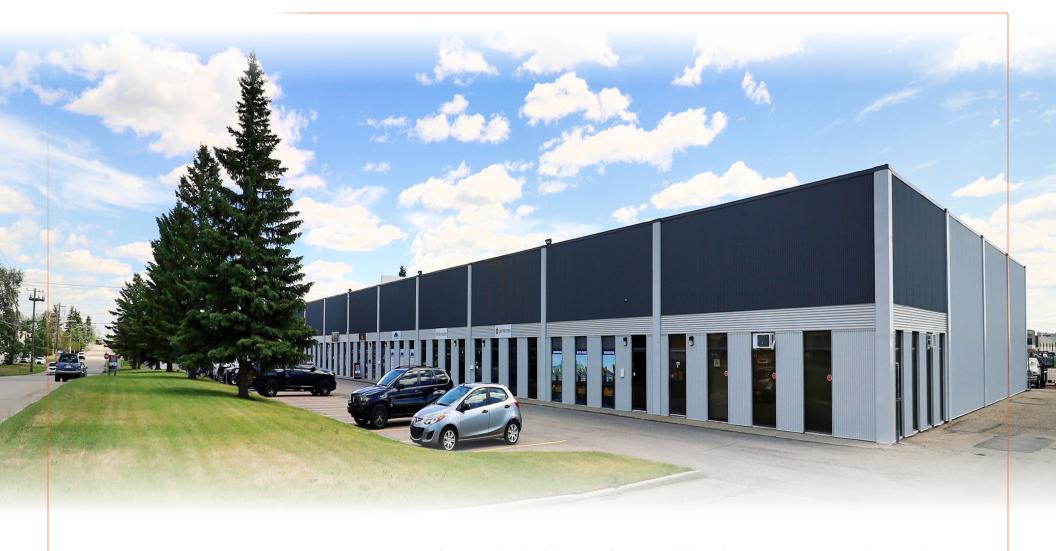

# FOR SUBLEASE

1925 39 Ave NE, Bay 2, Calgary, AB

**Erik A.M. Dobrovolsky** Senior Associate 403.613.7161 | edobrovolsky@cdnglobal.com

CDN Global Advisors Ltd. 736 6th Ave SW, Suite 1010 Calgary, Alberta T2P 3T7 www.cdnglobal.com

### PROPERTY HIGHLIGHTS

- 3,007 square foot industrial bay situated in a convenient location near the intersection of 19 Street NE and 39 Avenue NE
- Inviting front reception area with two private offices and two washrooms
- Secure, fenced building complex
- LED lighting in the warehouse
- Easily accessible from major thoroughfares such as McKnight Boulevard NE,
  32 Avenue NE, Barlow Trail NE, and Deerfoot Trail NE
- Ideal for small-scale industrial operations
- Head Lease wrap option available

# LOCATION

Located in NE Calgary, South Airways Industrial district, with convenient access to major thoroughfares for shipping and distribution.