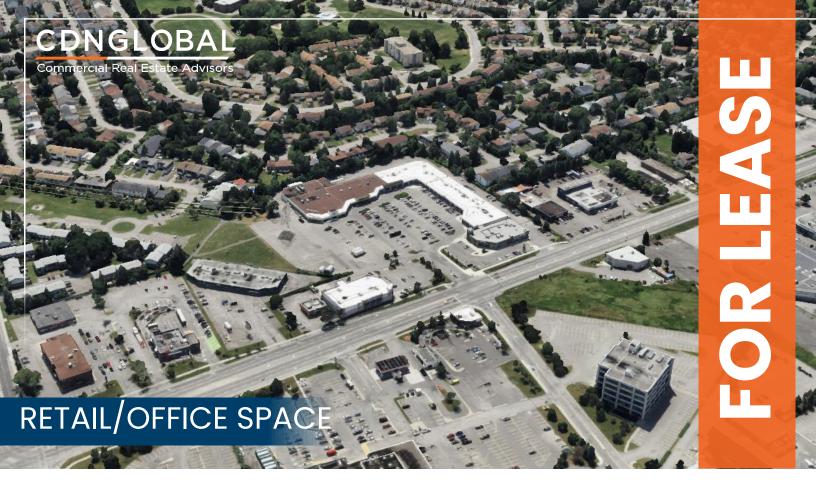

## **SUMMARY**

Unit 15 consists of 936 SF of retail/office space split between 3 rooms, which could be used as 2 offices and 1 boardroom 3 offices. It is located within the Robertson Centre Shopping Plaza.

This unit would be suitable for a small business looking for a professional retail or office space in a busy plaza in the heart of Bells Corners. There is plenty of free surface parking with numerous retail stores surrounding the unit, including Dollarama, TD Canada Trust, Fresh Co, Rexall, and several restaurants.

| INOILKIIDLIAILO   |                             |
|-------------------|-----------------------------|
| SIZE              | 936 SF                      |
| RENTAL RATE (NET) | \$26.00/SF                  |
| REALTY TAXES      | \$8.28/SF (Estimated 2025)  |
| OPERATING COSTS   | \$12.75/SF (Estimated 2025) |
| PARKING           | Ample, on site              |
| AVAILABILITY      | Immediate                   |