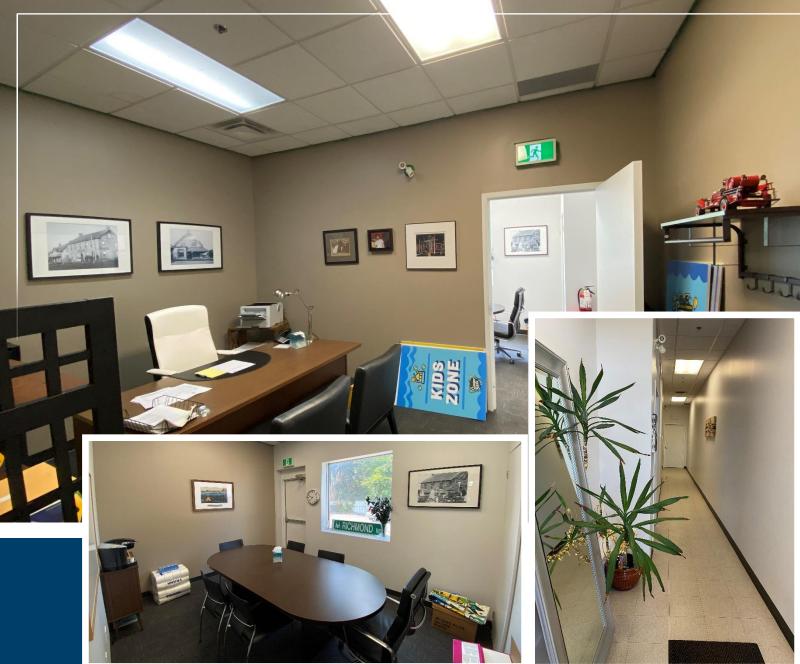

## **SUMMARY**

Unit 15 consists of 936 SF of retail/office space split between 3 rooms, which could be used as 2 offices and 1 boardroom 3 offices. It is located within the Robertson Centre Shopping Plaza.

This unit would be suitable for a small business looking for a professional retail or office space in a busy plaza in the heart of Bells Corners. There is plenty of free surface parking with numerous retail stores surrounding the unit, including Dollarama, TD Canada Trust, Fresh Co, Rexall, and several restaurants.