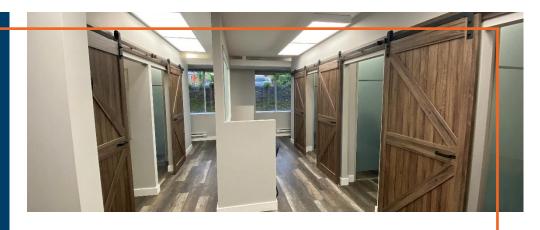

The elegantly decorated lower-level space is approximately 1,200 sq.ft. with wooden flooring and a large boardroom/common workspace or eating area with a kitchenette (with two large side-by-side-mini fridges, a dishwasher, plenty of cupboard space and a beautiful 2-pc bathroom. The rest of the space is separated into 6 private workstations enclosed with stylish, contemporary, sliding barn doors and a central common workspace.