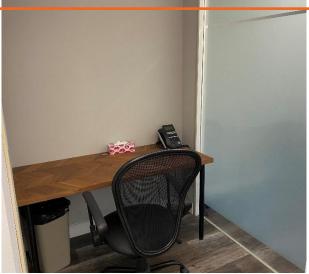

The elegantly decorated lower-level space is approximately 1,200 sq.ft. with wooden flooring and a large boardroom/common workspace or eating area with a kitchenette (with two large side-by-side-mini fridges, a dishwasher, plenty of cupboard space and a beautiful 2-pc bathroom. The rest of the space is separated into 6 private workstations enclosed with stylish, contemporary, sliding barn doors and a central common workspace.