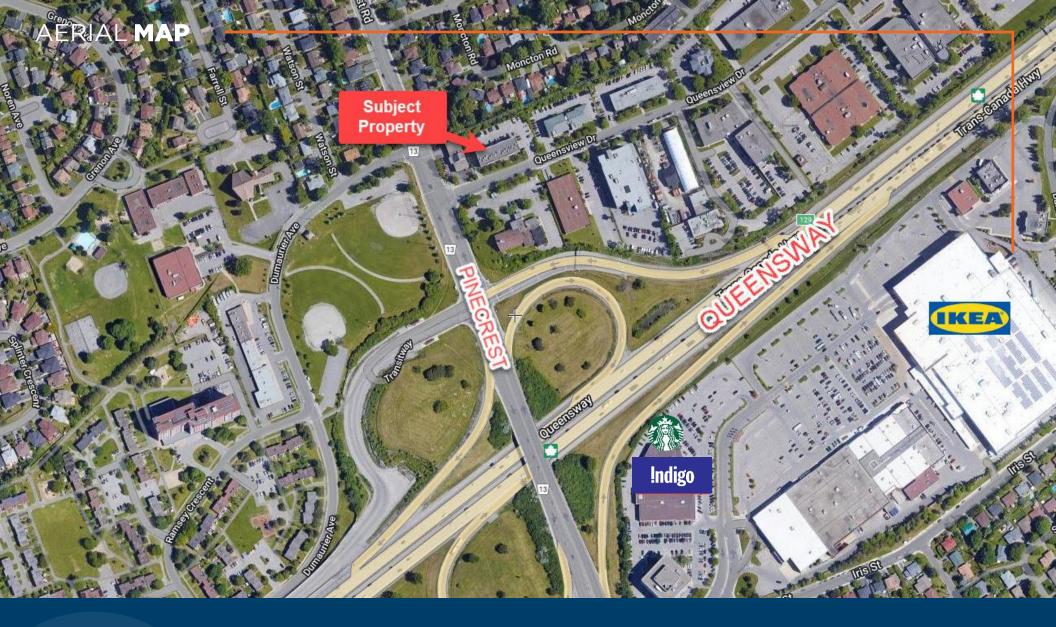

#### **PROPERTY DETAILS**

The Chambers is a professional, beautifully maintained brick building constructed in 2006, located just off Greenbank Rd/Pinecrest in Queensview Terrace North. With parking directly in front of the end cap unit and private secure entryway, this building is fixtured with beautiful accent lighting and new carpets.