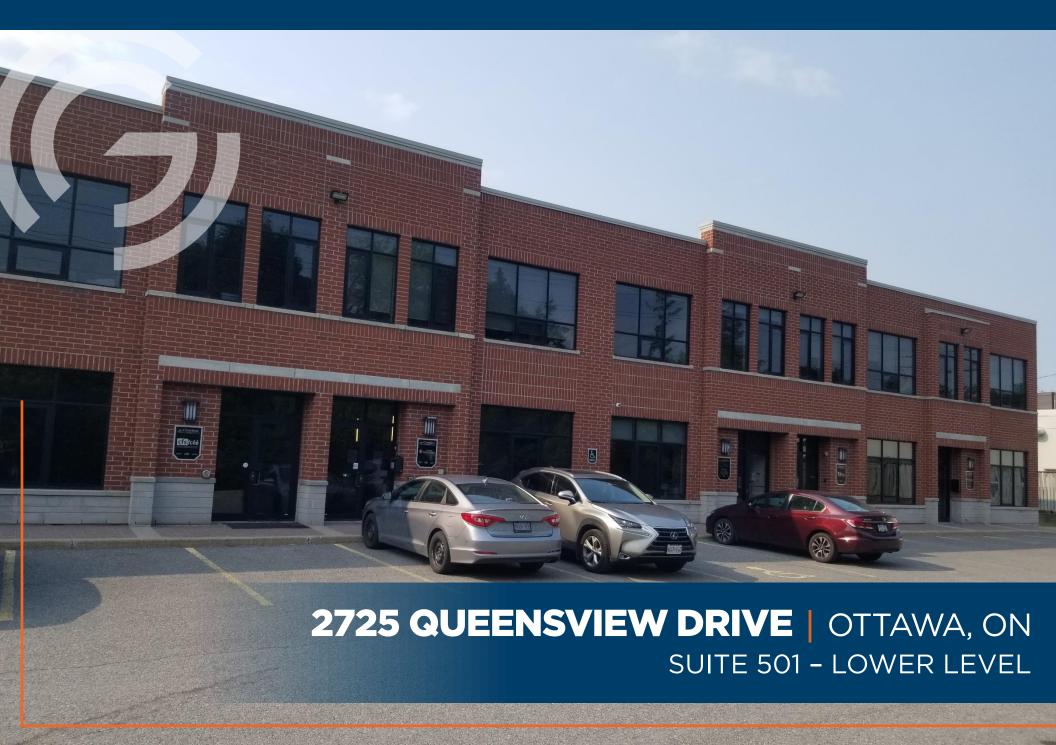

# FOR **LEASE**

#### **PROPERTY DETAILS**

The Chambers is a professional, beautifully maintained brick building constructed in 2006, located just off Greenbank Rd/Pinecrest in Queensview Terrace North. With parking directly in front of the end cap unit and private secure entryway, this building is fixtured with beautiful accent lighting and new carpets.