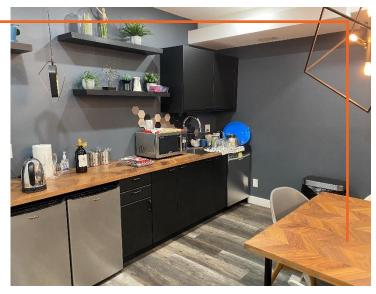

The elegantly decorated lower-level space is approximately 1,200 sq.ft. with wooden flooring and a large boardroom/common workspace or eating area with a kitchenette (with two large side-by-side-mini fridges, a dishwasher, plenty of cupboard space and a beautiful 2-pc bathroom. The rest of the space is separated into 6 private workstations enclosed with stylish, contemporary, sliding barn doors and a central common workspace.