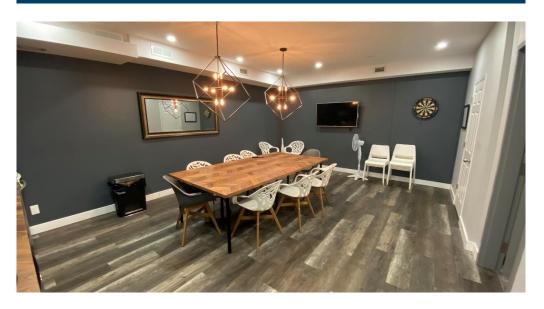

The elegantly decorated lower-level space is approximately 1,200 sq.ft. with wooden flooring and a large boardroom/common workspace or eating area with a kitchenette (with two large side-by-side-mini fridges, a dishwasher, plenty of cupboard space and a beautiful 2-pc bathroom. The rest of the space is separated into 6 private workstations enclosed with stylish, contemporary, sliding barn doors and a central common workspace.