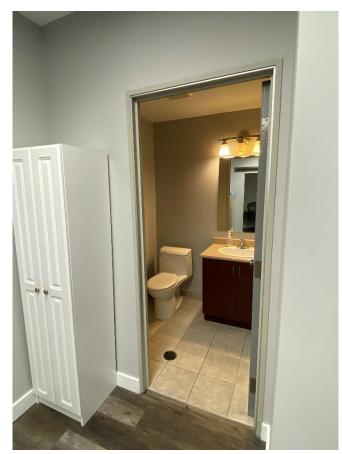

The elegantly decorated lower-level space is approximately 1,200 sq.ft. with wooden flooring and a large boardroom/common workspace or eating area with a kitchenette (with two large side-by-side-mini fridges, a dishwasher, plenty of cupboard space and a beautiful 2-pc bathroom. The rest of the space is separated into 6 private workstations enclosed with stylish, contemporary, sliding barn doors and a central common workspace.