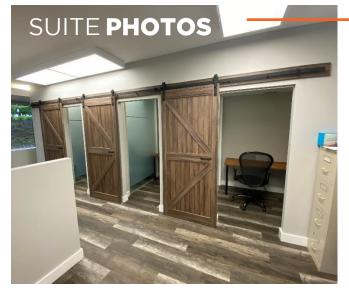

The elegantly decorated lower-level space is approximately 1,200 sq.ft. with wooden flooring and a large boardroom/common workspace or eating area with a kitchenette (with two large side-by-side-mini fridges, a dishwasher, plenty of cupboard space and a beautiful 2-pc bathroom. The rest of the space is separated into 6 private workstations enclosed with stylish, contemporary, sliding barn doors and a central common workspace.