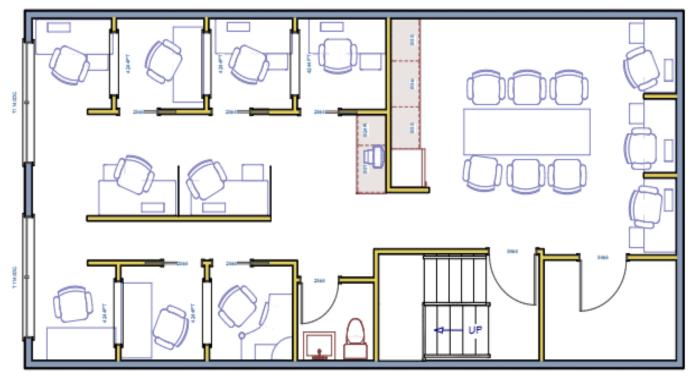

of the space is separated into 6 private workstations enclosed with stylish, contemporary, sliding barn doors and a central common workspace.

#### **DEMOGRAPHICS**

| Radius                               | 2 KM     | 5 KM      | 10 KM     |
|--------------------------------------|----------|-----------|-----------|
| Population (2023)                    | 45,986   | 147,417   | 477,361   |
| Population (2028)                    | 50,820   | 164,209   | 533,527   |
| Population (2033)                    | 55,318   | 179,559   | 583,380   |
| Projected Annual Growth<br>2023-2033 | 2.0%     | 2.2%      | 2.2%      |
| Median Age                           | 38.3     | 41.1      | 39.8      |
| Average Household Income             | \$89,382 | \$108,209 | \$113,996 |









### FLOOR PLAN





### CDNGLOBAL®

**PHILIP ZUNDER** 

President / Broker of Record



pzunder@cdnglobal.com

#### **BEN ZUNDER**

Sales Representative





CDNGLOBAL.COM CDN Global (Ottawa) Ltd. 1419 Carling Avenue, #103 Ottawa, ON K1Z 7L6

This communication is intended for general information only and not to be relied upon in any way. Consequently, no responsibility or liability whatsoever can be accepted by CDNGLOBAL for any loss or damage resulting from any use of, reliance on or reference to the contents of this document, including hypertext links to external sources. In addition, as a general communication, this material does not necessarily represent the view of CDNGLOBAL in relation to particular properties or projects. This communication is not intended to cause or induce breach of any agency a