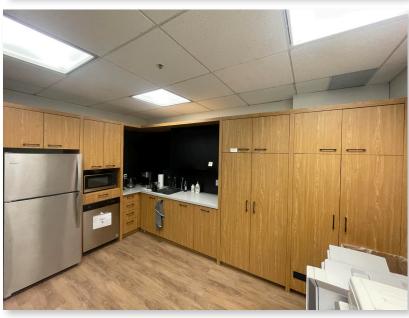

## INTERIOR FEATURES // 440 2nd Avenue SW, Suite 2380

#### Features:

// Top left, conference room.

// Top right, available cubicals.

// Bottom left, kitchen and printer room.

// Bottom right, office space.