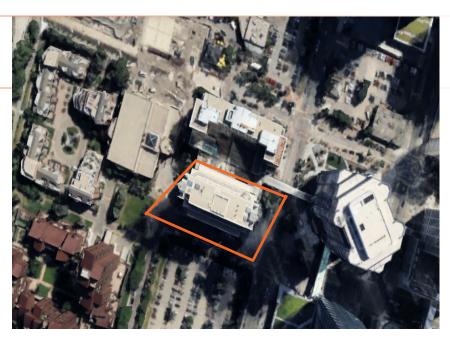

## LOCATION

Located in downtown Calgary.

#### **Drive Times:**

Macleod Trail SE: **7 minutes**Trans-Canada Hwy: **14 minutes**Calgary Airport: **23 minutes** 

## **Nearby Amenities**Easy accessibility & close proximity to:

banks & financial services

restaurants & fast food

Bus / Train Routes

Retail Shops or Shopping