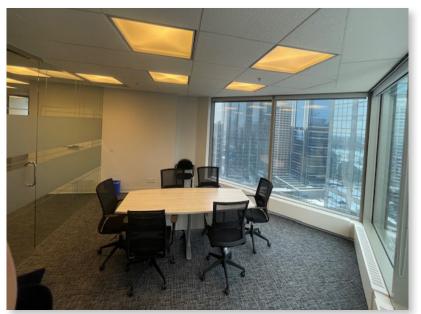

## INTERIOR FEATURES // 440 2nd Avenue SW, Suite 2380

#### Features:

// Top left, conference room.

// Top right, available cubicals.

// Bottom left, kitchen and printer room.

// Bottom right, office space.