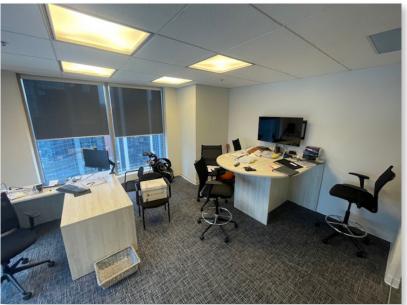

## INTERIOR FEATURES // 440 2nd Avenue SW, Suite 2380

#### Features:

// Top left, conference room.

// Top right, available cubicals.

// Bottom left, kitchen and printer room.

// Bottom right, office space.