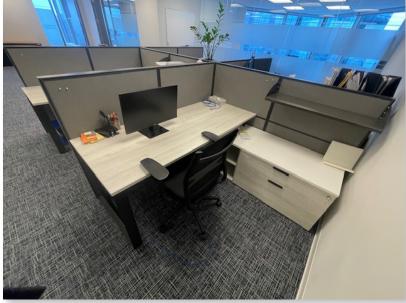

## INTERIOR FEATURES // 440 2nd Avenue SW, Suite 2380

#### Features:

// Top left, conference room.

// Top right, available cubicals.

// Bottom left, kitchen and printer room.

// Bottom right, office space.