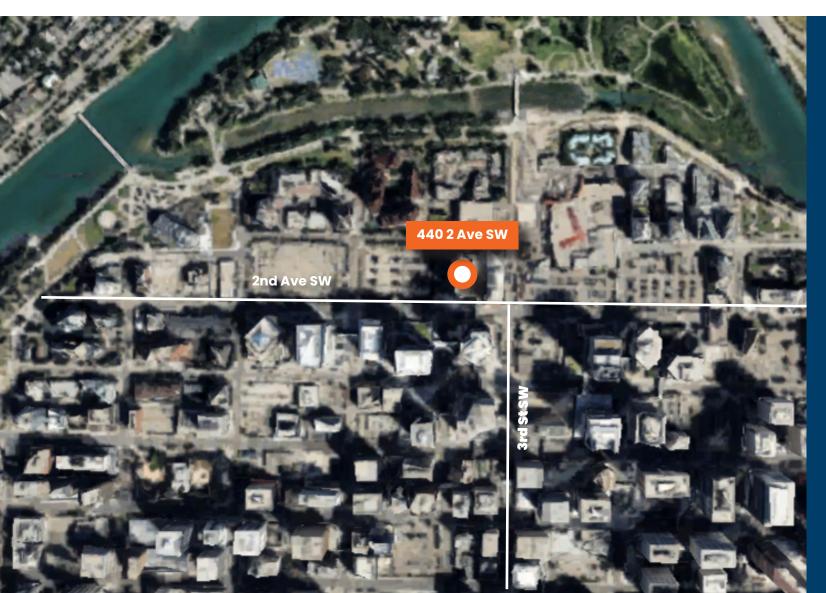

## LOCATION

Located in downtown Calgary.

#### **Drive Times:**

Macleod Trail SE: **7 minutes**Trans-Canada Hwy: **14 minutes**Calgary Airport: **23 minutes** 

## **Nearby Amenities**Easy accessibility & close proximity to:

banks & financial services

restaurants & fast food

Bus / Train Routes

Retail Shops or Shopping