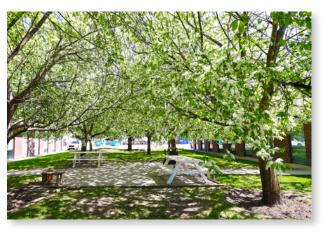

## PROPERTY HIGHLIGHTS

- Rare small main floor office space at McCall Industrial Park
- Office layout consists of front reception area, open area, one private office, and kitchenette
- Common men's and women's washroom.
- Green space and picnic tables facing front of unit
- Ample free surface scramble parking
- Common patio area in building complex
- Utilities included in operating costs
- Nearby to several restaurants, cafes, breweries, and a short drive to Deerfoot City Mall
- Bus transportation on 12 Street NE, including bus routes #32 and #69
- Close proximity to 12 Street NE, McKnight Boulevard and Deerfoot Trail NE

#### **Property Features:**

- Front reception
- One private office
- Open concept
- Kitchenette
- Common washrooms in building complex
- Green space and picnic area front of unit