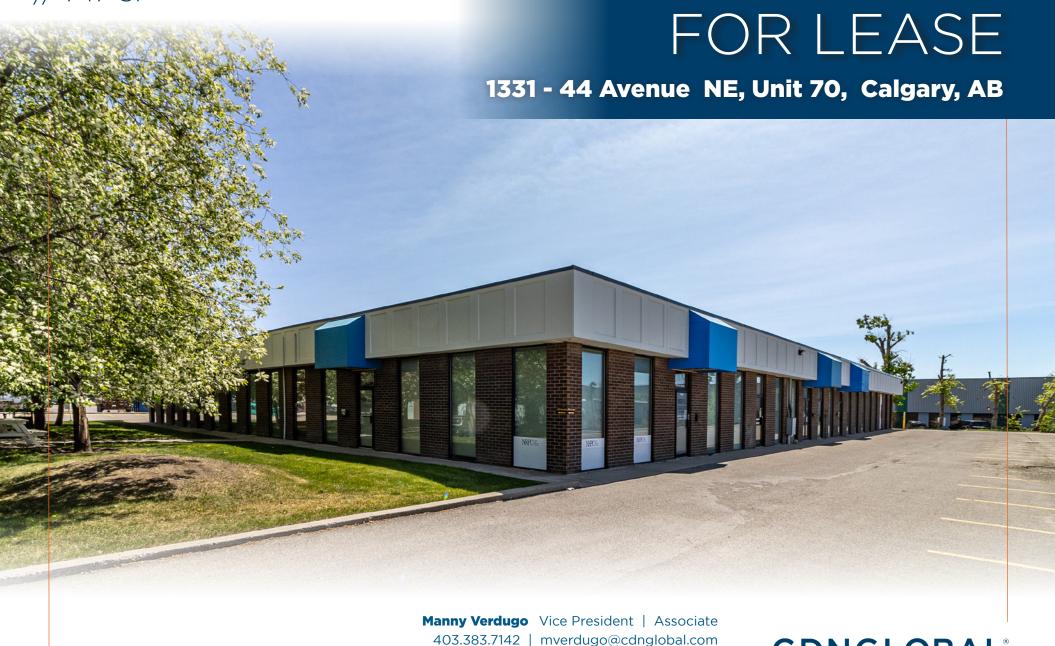

# PROPERTY PICTURES // 1331 - 44 Avenue NE, Unit 70

## PROPERTY HIGHLIGHTS

- Rare small main floor office space at McCall Industrial Park
- Office layout consists of front reception area, open area, one private office, and kitchenette
- Common men's and women's washroom.
- Green space and picnic tables facing front of unit
- Ample free surface scramble parking
- Common patio area in building complex
- Utilities included in operating costs
- Nearby to several restaurants, cafes, breweries, and a short drive to Deerfoot City Mall
- Bus transportation on 12 Street NE, including bus routes #32 and #69
- Close proximity to 12 Street NE, McKnight Boulevard and Deerfoot Trail NE