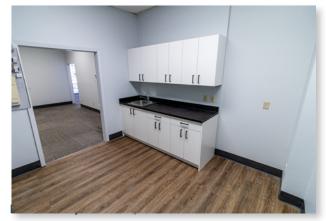

# PROPERTY PICTURES // 1331 - 44 Avenue NE, Unit 70

#### **Property Features:**

- Front reception
- One private office
- Open concept
- Kitchenette
- Common washrooms in building complex
- Green space and picnic area front of unit