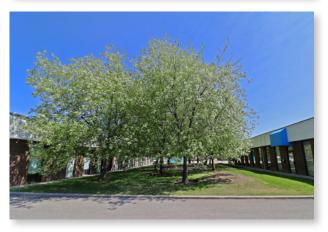

## PROPERTY HIGHLIGHTS

- Rare small main floor office space at McCall Industrial Park
- Office layout consists of front reception area, open area, one private office, and kitchenette
- Common men's and women's washroom.
- Green space and picnic tables facing front of unit
- Ample free surface scramble parking
- Common patio area in building complex
- Utilities included in operating costs
- Nearby to several restaurants, cafes, breweries, and a short drive to Deerfoot City Mall
- Bus transportation on 12 Street NE, including bus routes #32 and #69
- Close proximity to 12 Street NE, McKnight Boulevard and Deerfoot Trail NE

#### **Property Features:**

- Front reception
- One private office
- Open concept
- Kitchenette
- Common washrooms in building complex
- Green space and picnic area front of unit