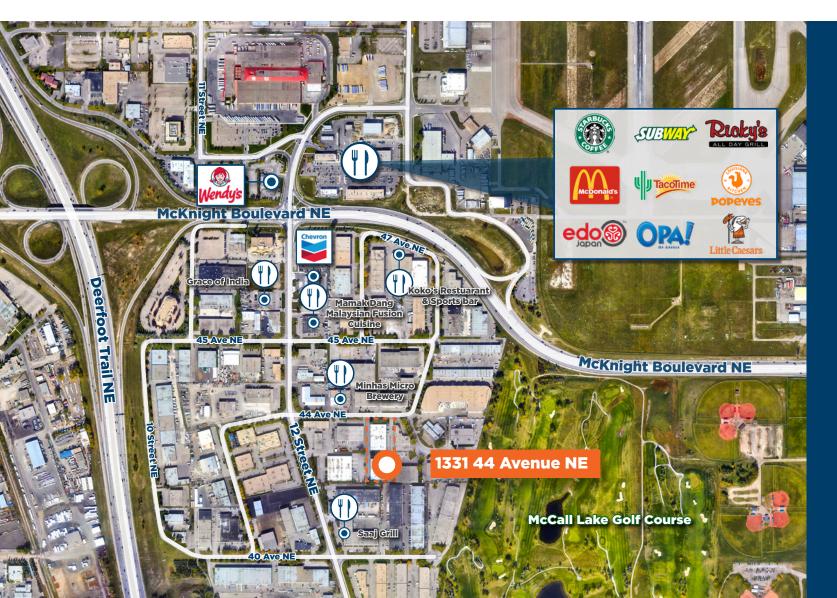

## LOCATION

Located in Northeast Calgary, McCall Industrial district, with convenient access to major thoroughfares such as 12 Street NE, McKnight Boulevard NE, and Deerfoot Trail NE.

Abundance of amenities in the area; various of restaurants, cafes, retail shops, and hotels. Walking distance to bus routes on 12 Street NE.

**Drive Times:** 

McKnight Boulevard NE: 1 minute

Deerfoot Trail NE: 2 minutes

Calgary Airport: 10 minutes

Downtown Calgary 10 minutes

### **Nearby Amenities**Facy accessibility % of

Easy accessibility & close proximity to:

Close proximity to McKnight Boulevard and Deerfoot Trail NE

Bus Routes on 12 Street NE

Ample of restaurants & fast food