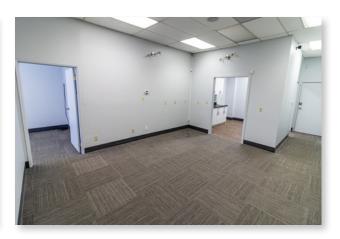

# PROPERTY PICTURES // 1331 - 44 Avenue NE, Unit 70

#### **Property Features:**

- Front reception
- One private office
- Open concept
- Kitchenette
- Common washrooms in building complex
- Green space and picnic area front of unit