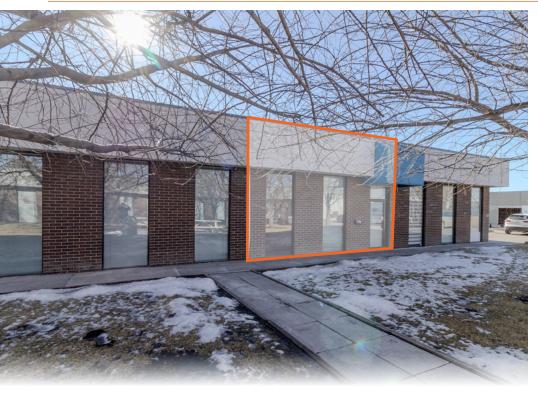

# PROPERTY PICTURES // 1331 - 44 Avenue NE, Unit 70

MAIN FLOOR NORTHEAST OFFICE SPACE // 747 SF

CDN Global Advisors Ltd. 736 6th Ave SW, Suite 1010

Calgary, Alberta T2P 3T7 www.cdnglobal.com

## PROPERTY HIGHLIGHTS

- Rare small main floor office space at McCall Industrial Park
- Office layout consists of front reception area, open area, one private office, and kitchenette
- Common men's and women's washroom.
- Green space and picnic tables facing front of unit
- Ample free surface scramble parking
- Common patio area in building complex
- Utilities included in operating costs
- Nearby to several restaurants, cafes, breweries, and a short drive to Deerfoot City Mall
- Bus transportation on 12 Street NE, including bus routes #32 and #69
- Close proximity to 12 Street NE, McKnight Boulevard and Deerfoot Trail NE