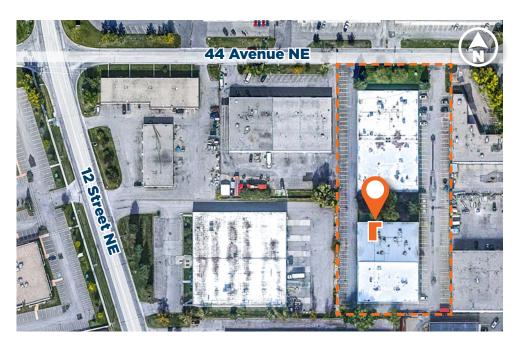

### SITE PLAN

This communication is intended for general information only and not to be relied upon in any way. Consequently no responsibility or liability whatsoever can be accepted by CDNGLOBAL for any loss or damage resulting from any use of, reliance on or reference to the contents of this document, including hypertext links to external sources. In addition, as a general communication, this material does not necessarily represent the view of CDNGLOBAL in relation to particular properties or projects. This communication is not intended to cause or induce breach of any agency agreement. Reproduction or distribution of this communication in whole or in part is not allowed without prior written approval of CDNGLOBAL.

## LOCATION

Located in Northeast Calgary, McCall Industrial district, with convenient access to major thoroughfares such as 12 Street NE, McKnight Boulevard NE, and Deerfoot Trail NE.

Abundance of amenities in the area; various of restaurants, cafes, retail shops, and hotels. Walking distance to bus routes on 12 Street NE.