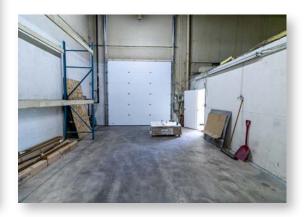

Barlow Trail SE

### PROPERTY OVERVIEW

| Address:               | 7519 - 30 Street SE, Bay E        |
|------------------------|-----------------------------------|
| District:              | Foothills Industrial              |
| Zoning:                | I-G (Industrial General)          |
| Total Square Footage:  | ± 6,400 SF - TBD SF               |
| Clear Height:          | 24' (TBV)                         |
| Loading:               | 1 Front Dock (12' x 12')          |
| Lease Rate:            | \$13.00 PSF                       |
| Op. Costs (Est. 2023): | \$3.69 PSF                        |
| Availability:          | 90 days from unconditional offer. |
|                        |                                   |



# PROPERTY PICTURES // 7519 - 30 Street SE, Bay E















# **LOCATION**

Located in Southeast Calgary, Foothills industrial district, with convenient access to major thoroughfares such as Glenmore Trail SE, Barlow Trail SE, and Deerfoot Trail SE





**Drive Times:** 

Glenmore Trail SE: **2 minutes**Deerfoot Trail SE: **7 minutes**Stoney Trail SE: **8 minutes**Downtown Calgary **12 minutes**Calgary Airport: **20 minutes** 

Nearby Amenities
Easy accessibility & close proximity to:



Close proximity to Glenmore Trail and Deerfoot Trail NE



Bus Routes on 30 Street SE and Barlow Trail SE



Located in the Heart of Foothills Industrial

### **FLOOR PLAN**

### Warehouse (main floor)



Floor plan not to scale; measurements are only approximated; only to be used for illustration purposes

**Erik Dobrovolsky** | Senior Associate, Industrial Sale