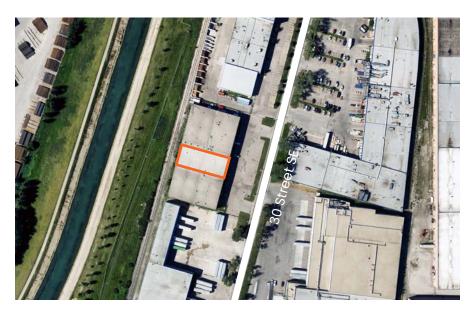

# **LOCATION**

Located in Southeast Calgary, Foothills industrial district, with convenient access to major thoroughfares such as Glenmore Trail SE, Barlow Trail SE, and Deerfoot Trail SE

**Drive Times:** 

Glenmore Trail SE: **2 minutes**Deerfoot Trail SE: **7 minutes**Stoney Trail SE: **8 minutes**Downtown Calgary **12 minutes**Calgary Airport: **20 minutes** 

Nearby Amenities
Easy accessibility & close proximity to:

Close proximity to Glenmore Trail and Deerfoot Trail NE

Bus Routes on 30 Street SE and Barlow Trail SE

Located in the Heart of Foothills Industrial