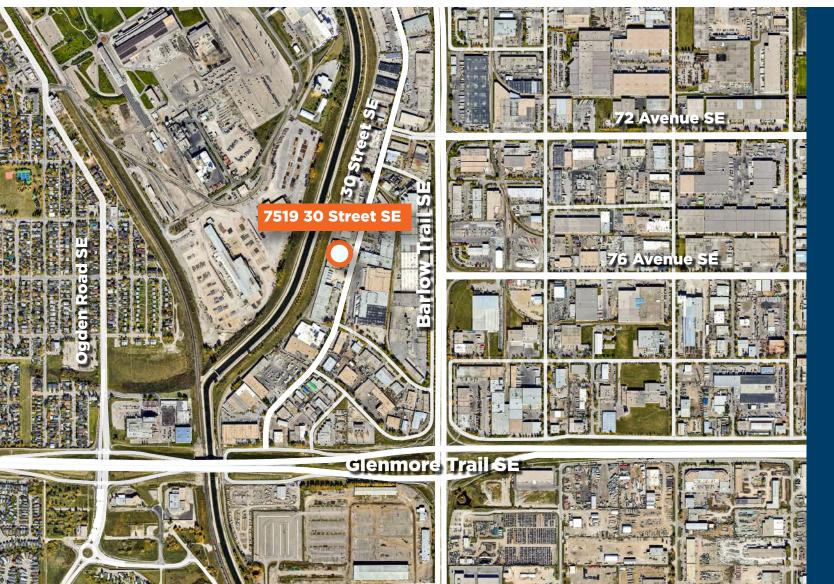

# **LOCATION**

Located in Southeast Calgary, Foothills industrial district, with convenient access to major thoroughfares such as Glenmore Trail SE, Barlow Trail SE, and Deerfoot Trail SE

**Drive Times:** 

Glenmore Trail SE: **2 minutes**Deerfoot Trail SE: **7 minutes**Stoney Trail SE: **8 minutes**Downtown Calgary **12 minutes**Calgary Airport: **20 minutes** 

Nearby Amenities
Easy accessibility & close proximity to:

Close proximity to Glenmore Trail and Deerfoot Trail NE

Bus Routes on 30 Street SE and Barlow Trail SE

Located in the Heart of Foothills Industrial