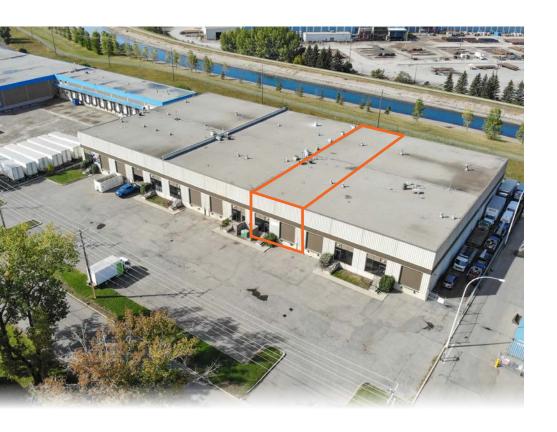

# PROPERTY PICTURES // 7519 - 30 Street SE, Bay E

INDUSTRIAL BAY WITH **DOCK LOADING**  $// \pm 6,400 SF$ 