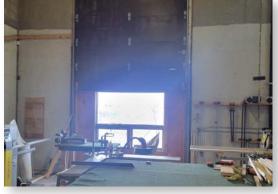

nd Barlow Trail SE

### PROPERTY OVERVIEW

| Address:               | 7519 - 30 Street SE, Bay E        |
|------------------------|-----------------------------------|
| District:              | Foothills Industrial              |
| Zoning:                | I-G (Industrial General)          |
| Total Square Footage:  | ± 6,400 SF - TBD SF               |
| Clear Height:          | 24' (TBV)                         |
| Loading:               | 1 Front Dock (12' x 12')          |
| Lease Rate:            | \$13.00 PSF                       |
| Op. Costs (Est. 2023): | \$3.69 PSF                        |
| Availability:          | 90 days from unconditional offer. |
|                        |                                   |



# PROPERTY PICTURES // 7519 - 30 Street SE, Bay E















# **LOCATION**

Located in Southeast Calgary, Foothills industrial district, with convenient access to major thoroughfares such as Glenmore Trail SE, Barlow Trail SE, and Deerfoot Trail SE





**Drive Times:** 

Glenmore Trail SE: **2 minutes**Deerfoot Trail SE: **7 minutes**Stoney Trail SE: **8 minutes**Downtown Calgary **12 minutes**Calgary Airport: **20 minutes** 

Nearby Amenities
Easy accessibility & close proximity to:



Close proximity to Glenmore Trail and Deerfoot Trail NE



Bus Routes on 30 Street SE and Barlow Trail SE



Located in the Heart of Foothills Industrial

### **FLOOR PLAN**

### Warehouse (main floor)



Floor plan not to scale; measurements are only approximated; only to be used for illustration purposes

**Erik Dobrovolsky** | Senior Associate, Industrial Sa