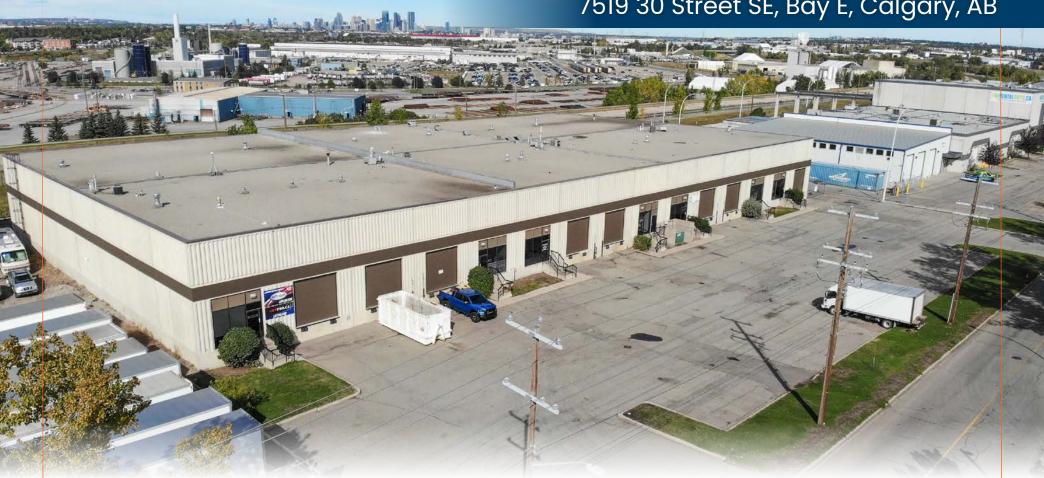

# FOR LEASE

7519 30 Street SE, Bay E, Calgary, AB

Erik Dobrovolsky | Senior Associate, Industrial Sales & Leasing 403.613.7161 | edobrovolsky@cdnglobal.com

CDN Global Advisors Ltd. 736 6th Ave SW, Suite 1010 Calgary, Alberta T2P 3T7 www.cdnglobal.com

### PROPERTY OVERVIEW

| Address:               | 7519 - 30 Street SE, Bay E        |
|------------------------|-----------------------------------|
| District:              | Foothills Industrial              |
| Zoning:                | I-G (Industrial General)          |
| Total Square Footage:  | ± 6,400 SF - TBD SF               |
| Clear Height:          | 24' (TBV)                         |
| Loading:               | 1 Front Dock (12' x 12')          |
| Lease Rate:            | \$13.00 PSF                       |
| Op. Costs (Est. 2023): | \$3.69 PSF                        |
| Availability:          | 90 days from unconditional offer. |
|                        |                                   |