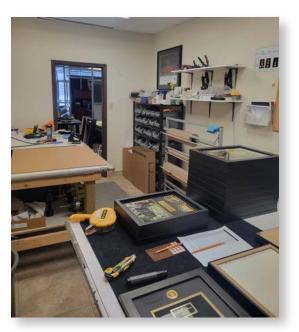

Trail and Barlow Trail SE

### PROPERTY OVERVIEW

| Address:               | 7519 - 30 Street SE, Bay E        |
|------------------------|-----------------------------------|
| District:              | Foothills Industrial              |
| Zoning:                | I-G (Industrial General)          |
| Total Square Footage:  | ± 6,400 SF - TBD SF               |
| Clear Height:          | 24' (TBV)                         |
| Loading:               | 1 Front Dock (12' x 12')          |
| Lease Rate:            | \$13.00 PSF                       |
| Op. Costs (Est. 2023): | \$3.69 PSF                        |
| Availability:          | 90 days from unconditional offer. |
|                        |                                   |



# PROPERTY PICTURES // 7519 - 30 Street SE, Bay E















# **LOCATION**

Located in Southeast Calgary, Foothills industrial district, with convenient access to major thoroughfares such as Glenmore Trail SE, Barlow Trail SE, and Deerfoot Trail SE





**Drive Times:** 

Glenmore Trail SE: **2 minutes**Deerfoot Trail SE: **7 minutes**Stoney Trail SE: **8 minutes**Downtown Calgary **12 minutes**Calgary Airport: **20 minutes** 

Nearby Amenities
Easy accessibility & close proximity to:



Close proximity to Glenmore Trail and Deerfoot Trail NE



Bus Routes on 30 Street SE and Barlow Trail SE



Located in the Heart of Foothills Industrial

### **FLOOR PLAN**

### Warehouse (main floor)



Floor plan not to scale; measurements are only approximated; only to be used for illustration purposes

**Erik Dobrovolsky** | Senior Associate, Indus