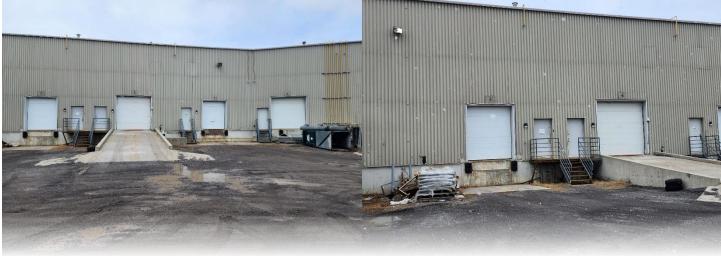

## INTERIOR/EXTERIOR FEATURES

#### Vars, Russell, ON

Situated in Russell, Ontario, 240-250 Enterprise Rd. is a multi-tenanted industrial building located in the Vars Industrial Park, close to the intersection of Clement Street and Enterprise Road. Units 6 and 7 consist of approximately 4,966 SF. The front of the 240-250 Enterprise Rd. has storefront type windows while the rear of the property has overhead doors. The building has good access for large vehicles and transport trucks.