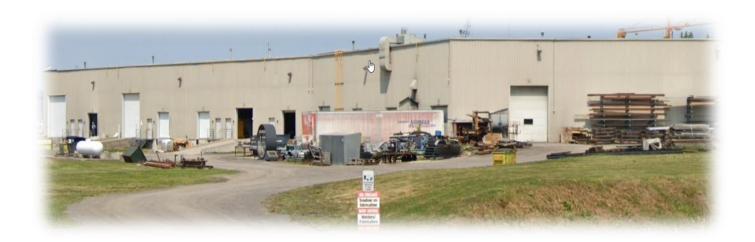

#### Vars, Russell, ON

Situated in Russell, Ontario, 240-250 Enterprise Rd. is a multi-tenanted industrial building located in the Vars Industrial Park, close to the intersection of Clement Street and Enterprise Road. Units 6 and 7 consist of approximately 4,966 SF. The front of the 240-250 Enterprise Rd. has storefront type windows while the rear of the property has overhead doors. The building has good access for large vehicles and transport trucks.