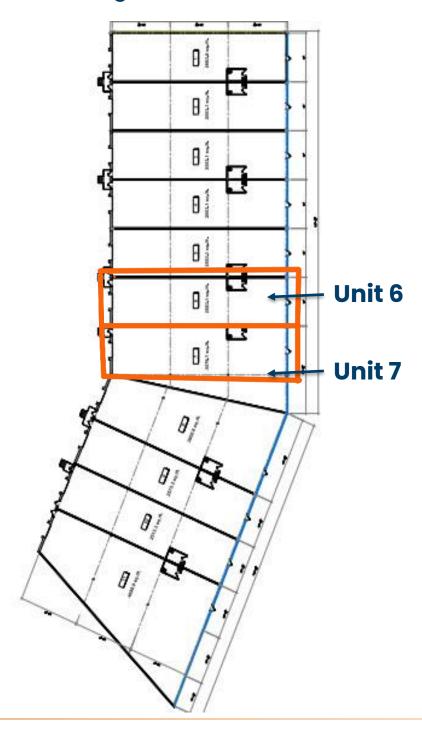

### FLOOR PLAN

240-250 Enterprise Rd., Russell, ON

# CONCEPTUAL ONLY (Not all demising walls are constructed as shown)

Total floor plan area is 4,966 sq ft. While every attempt has been made to ensure the accuracy of the floor plan contained here, measurements of doors, windows, rooms and any other item are approximate and no responsibility is taken for any error, omission, or misstatement.