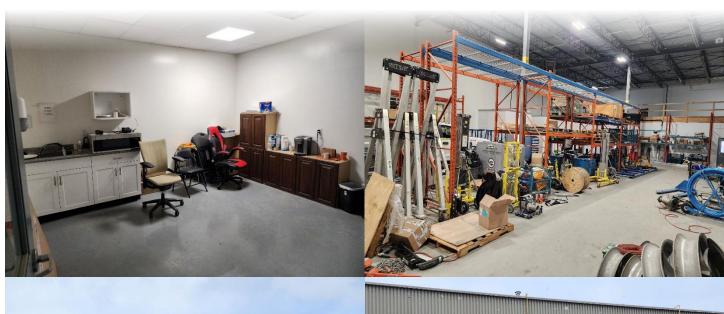

### INTERIOR FEATURES

#### Interior features:

- Estimated clear ceiling height at approximately 22 feet
- Power: 600 V., 60 amp. (TBC)
- 2 loading doors, one at dock level and one at grade level

## INTERIOR/EXTERIOR FEATURES