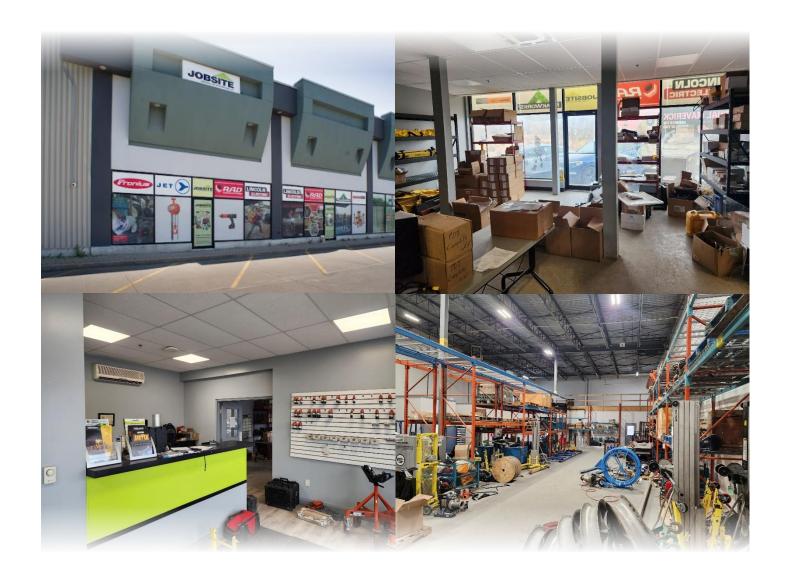

### INTERIOR FEATURES

#### Interior features:

- Estimated clear ceiling height at approximately 22 feet
- Power: 600 V., 60 amp. (TBC)
- 2 loading doors, one at dock level and one at grade level

## INTERIOR/EXTERIOR FEATURES