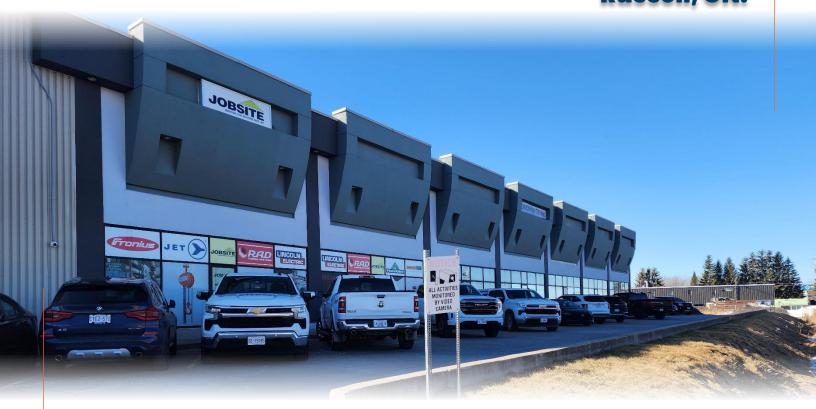

#### Vars, Russell, ON

Situated in Russell, Ontario, 240-250 Enterprise Rd. is a multi-tenanted industrial building located in the Vars Industrial Park, close to the intersection of Clement Street and Enterprise Road. Units 6 and 7 consist of approximately 4,966 SF. The front of the 240-250 Enterprise Rd. has storefront type windows while the rear of the property has overhead doors. The building has good access for large vehicles and transport trucks.