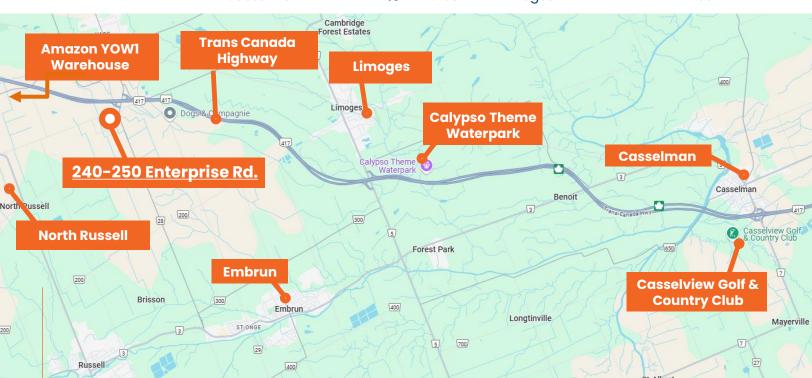

### **LOCATION & CONTACT**

#### Vars, Russell, ON

Situated in Russell, Ontario, 240-250 Enterprise Rd. is a multi-tenanted industrial building located in the Vars Industrial Park, close to the intersection of Clement Street and Enterprise Road. Units 6 and 7 consist of approximately 4,966 SF. The front of the 240-250 Enterprise Rd. has storefront type windows while the rear of the property has overhead doors. The building has good access for large vehicles and transport trucks.

**Drive Times** 

Trans Canada Hwy: Embrun: Casselman: 2 minutes 11 minutes 16 minutes North Russell: Ottawa: Limoges: 5 minutes 22 minutes 11 minutes

This communication is intended for general information only and not to be relied upon in any way. Consequently, no responsibility or liability whatsoever can be accepted by CDNGLOBAL for any loss or damage resulting from any use of, reliance on or reference to the contents of this document, including hypertext links to external sources. In addition, as a general communication, this material does not necessarily represent the view of CDNGLOBAL in relation to particular properties or projects. This communication is not intended to cause or induce breach of any agency agreement. Reproduction or Distribution of this communication in whole or in part is not allowed without prior written approval of CDNGLOBAL.