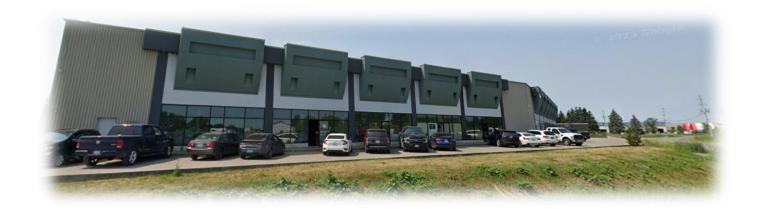

#### Vars, Russell, ON

Situated in Russell, Ontario, 240-250 Enterprise Rd. is a multi-tenanted industrial building located in the Vars Industrial Park, close to the intersection of Clement Street and Enterprise Road. Units 6 and 7 consist of approximately 4,966 SF. The front of the 240-250 Enterprise Rd. has storefront type windows while the rear of the property has overhead doors. The building has good access for large vehicles and transport trucks.