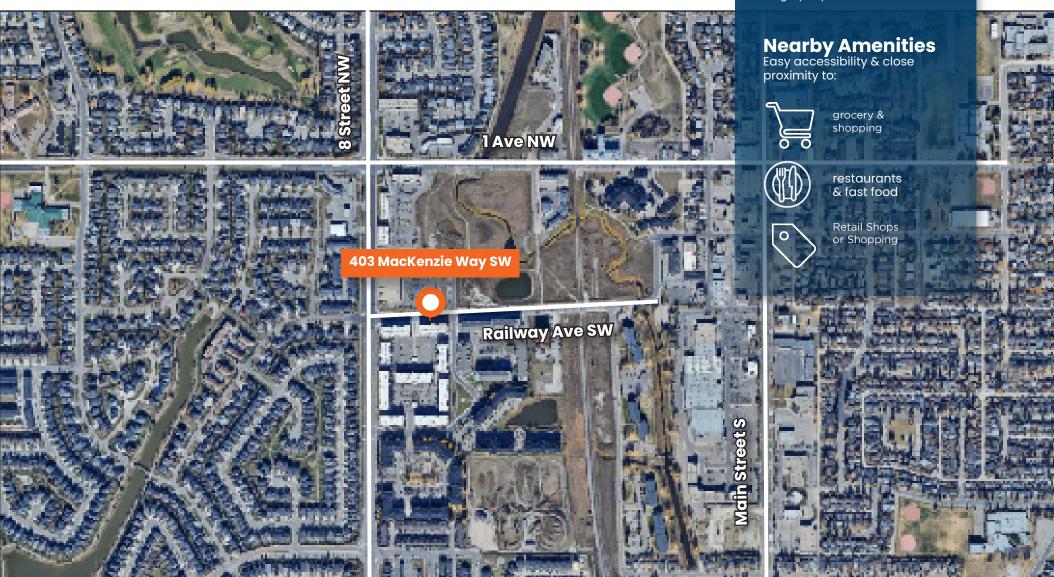

# LOCATION

Located in SW Airdrie, Creekside Village district, with convenient access to major thoroughfares for shipping and distribution.

Successful Calgary businesses within the immediate area: **Anytime Fitness, Airdrie Christian Childcare, Mountain Health Team, MDJ Law & Co., Sobeys - Airdrie.** 

## **Drive Times:**

Deerfoot Trail SE: 13 min

Downtown Calgary: 27 min

Calgary Airport: 20 min