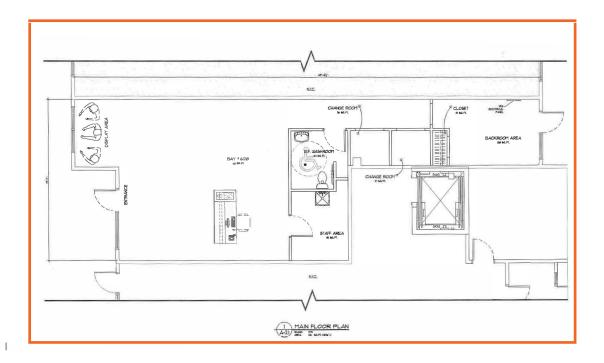

## **PLANS**

### Floor Plan

#### Site Plan

Total floor plan area is 1,145 SF. While every attempt has been made to ensure the accuracy of the floor plan contained here, measurements of doors, windows, rooms and any other item are approximate and no responsibility is taken for any error, omission, or misstatement.