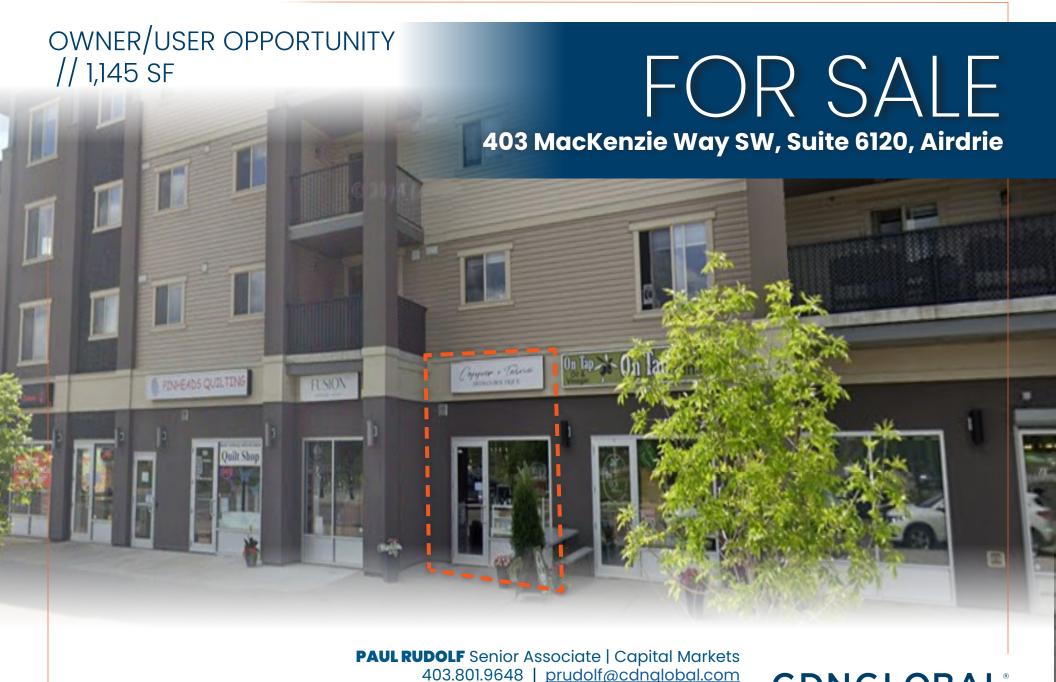

### PROPERTY OVERVIEW

| Address:              | 403 MacKenzie Way SW, Suite 6120 |
|-----------------------|----------------------------------|
| District:             | Creekside Village                |
| Zoning:               | Commercial Business (CB)         |
| Year Built:           | 2013                             |
| Total Square Footage: | 1,145 SF                         |
| Land use:             | M3 downtown mixed use district   |
|                       |                                  |

- Shadow anchored by Sobey's.
- Over 800 residential condo units are within 2 blocks of the property.
- Abundant surface retail parking.
- Medical uses permitted.

| Clear Height:                                   | 10'                                         |
|-------------------------------------------------|---------------------------------------------|
| Parking:                                        | Two (2) underground titled stalls           |
| Parking Costs:                                  | \$30,000.00 per stall                       |
| Sale Price:                                     | \$490,000.00 (\$427.00 PSF)                 |
| Condo fees:                                     | \$697.58 /mn or 8,370.96 /year              |
| Property Tax:                                   | \$430.08 /mn or \$5,160.96 /year (2024 est) |
| Operating Costs:                                | \$11.81/PSF /year                           |
| Operating costs equal condo fees & property tax |                                             |
| Availability:                                   | Vacant Possession                           |