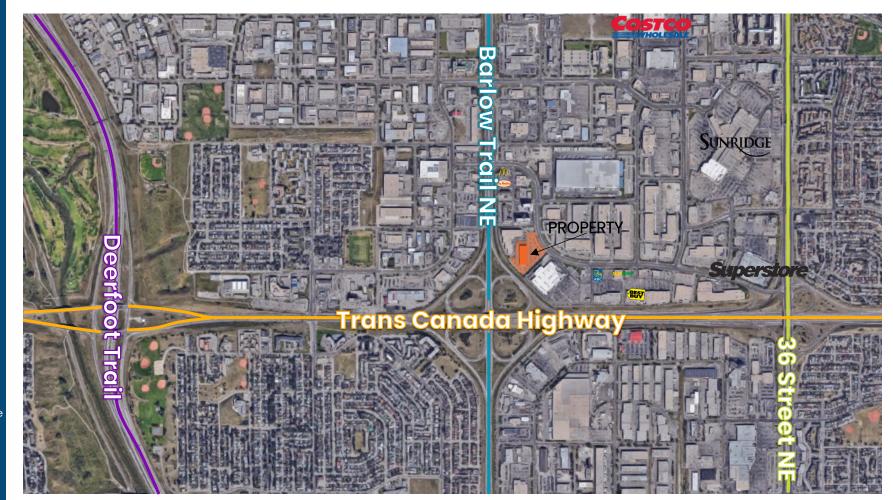

#### **PROPERTY HIGHLIGHTS**

- · High profile "A" class office building
- Excellent parking ratio (1:356 SF) with 30 random unreserved stalls available free of charge
- Space is in excellent condition
- Furniture is available\*
- · Area amenities include Sunridge Mall, Tim Horton, McDonald's and Subway among many other retail offerings
- Easily accessible with direct LRT connection to Rundle station by bus excellent connectivity to Barlow Trail and Trans Canada Highway