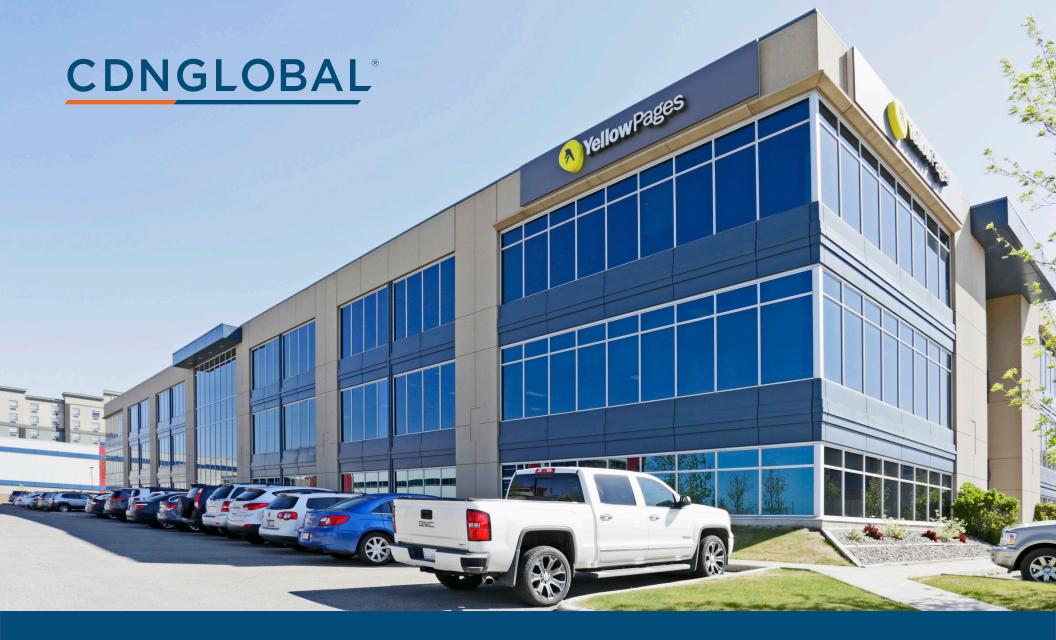

### **PROPERTY DETAILS**

Building name Intrinsic Place

Building class "A"

Building size 87,241 SF

Year built 2001

Number of floors

Typical floor size 29,080 SF

Landlord 2003875 Alberta Ltd.

#### **PROPERTY HIGHLIGHTS**

- · High profile "A" class office building
- Excellent parking ratio (1:356 SF) with 30 random unreserved stalls available free of charge
- Space is in excellent condition
- Furniture is available\*
- · Area amenities include Sunridge Mall, Tim Horton, McDonald's and Subway among many other retail offerings
- Easily accessible with direct LRT connection to Rundle station by bus excellent connectivity to Barlow Trail and Trans Canada Highway