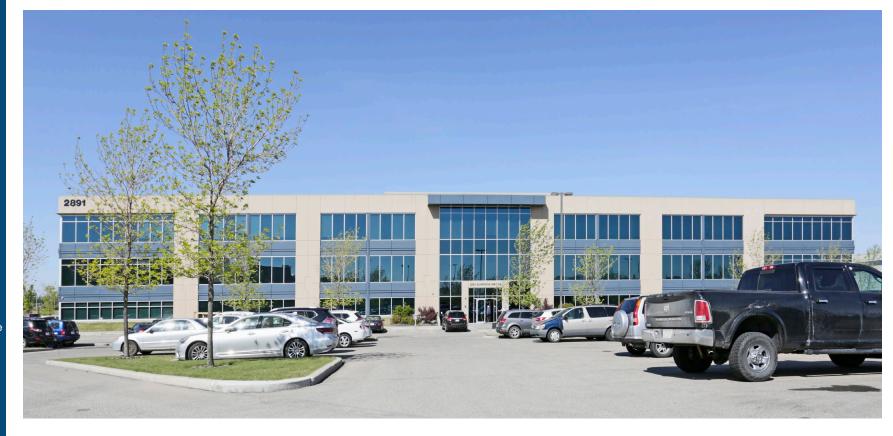

### **PROPERTY DETAILS**

Building name Intrinsic Place

Building class "A"

Building size 87,241 SF

Year built 2001

Number of floors

Typical floor size 29,080 SF

Landlord 2003875 Alberta Ltd.