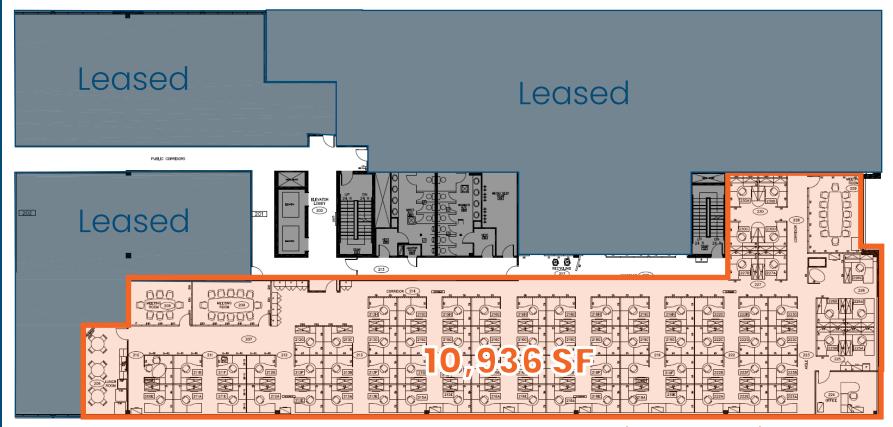

Operating Expenses \$14.55 (est. 2019)

Availability Immediately

Paul Rudolf, Senior Associate | Capital Markets 403.801.9648 prudolf@cdnglobal.com

Suite 260 | Floor Plan | 10,936 SF

- One executive office
- Two 12 seat board rooms
- One 8 seat meeting room
- ± 70 cubicles
- Flex room
- Staff / lunch room