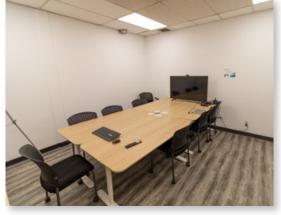

#### PROPERTY OVERVIEW

- Recently renovated move-in ready 1,503 flex space
- Bright front showroom / bullpen area, 1 boardroom, storage/ network room, and coffee station
- One washroom and separate showroom
- One drive-in door loading at warehouse (8' w x 10')
- · One reserved parking stall with ample of street parking
- Furniture negotiable
- Adjacent to ample green space
- Close proximity to Barlow Trail NE, 32 Avenue NE, McKnight Boulevard and Deerfoot Trail NE

# PROPERTY PICTURES // 2443 42 Avenue NE