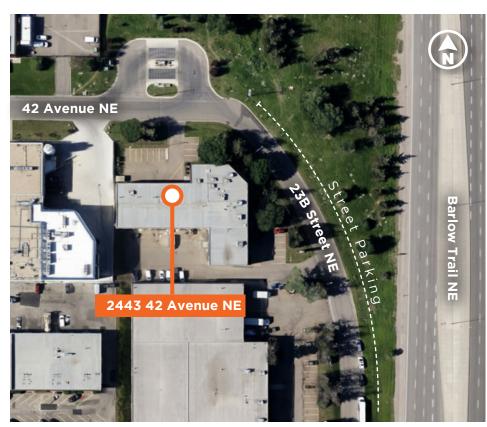

#### PROPERTY OVERVIEW

- Recently renovated move-in ready 1,503 flex space
- Bright front showroom / bullpen area, 1 boardroom, storage/ network room, and coffee station
- One washroom and separate showroom
- One drive-in door loading at warehouse (8' w x 10')
- · One reserved parking stall with ample of street parking
- Furniture negotiable
- Adjacent to ample green space
- Close proximity to Barlow Trail NE, 32 Avenue NE, McKnight Boulevard and Deerfoot Trail NE