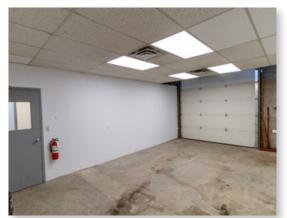

# PROPERTY PICTURES // 2443 42 Avenue NE

#### PROPERTY OVERVIEW

- Recently renovated move-in ready 1,503 flex space
- Bright front showroom / bullpen area, 1 boardroom, storage/ network room, and coffee station
- One washroom and separate showroom
- One drive-in door loading at warehouse (8' w x 10')
- · One reserved parking stall with ample of street parking
- Furniture negotiable
- Adjacent to ample green space
- Close proximity to Barlow Trail NE, 32 Avenue NE, McKnight Boulevard and Deerfoot Trail NE