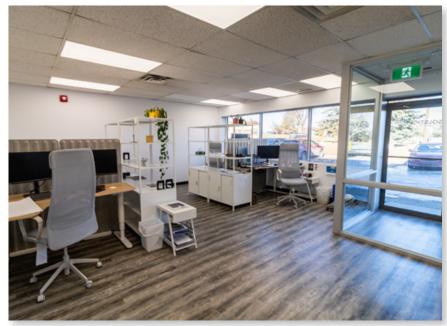

#### PROPERTY OVERVIEW

- Recently renovated move-in ready 1,503 flex space
- Bright front showroom / bullpen area, 1 boardroom, storage/ network room, and coffee station
- One washroom and separate showroom
- One drive-in door loading at warehouse (8' w x 10')
- · One reserved parking stall with ample of street parking
- Furniture negotiable
- Adjacent to ample green space
- Close proximity to Barlow Trail NE, 32 Avenue NE, McKnight Boulevard and Deerfoot Trail NE

# PROPERTY PICTURES // 2443 42 Avenue NE