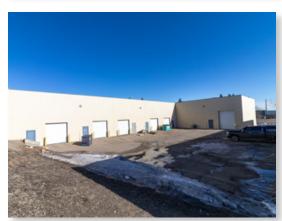

# PROPERTY PICTURES // 2443 42 Avenue NE

#### PROPERTY OVERVIEW

- Recently renovated move-in ready 1,503 flex space
- Bright front showroom / bullpen area, 1 boardroom, storage/ network room, and coffee station
- One washroom and separate showroom
- One drive-in door loading at warehouse (8' w x 10')
- · One reserved parking stall with ample of street parking
- Furniture negotiable
- Adjacent to ample green space
- Close proximity to Barlow Trail NE, 32 Avenue NE, McKnight Boulevard and Deerfoot Trail NE