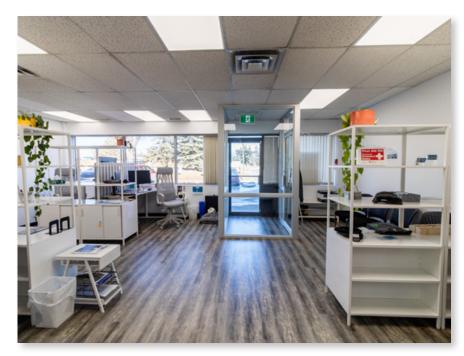

# PROPERTY PICTURES // 2443 42 Avenue NE

#### PROPERTY OVERVIEW

- Recently renovated move-in ready 1,503 flex space
- Bright front showroom / bullpen area, 1 boardroom, storage/ network room, and coffee station
- One washroom and separate showroom
- One drive-in door loading at warehouse (8' w x 10')
- · One reserved parking stall with ample of street parking
- Furniture negotiable
- Adjacent to ample green space
- Close proximity to Barlow Trail NE, 32 Avenue NE, McKnight Boulevard and Deerfoot Trail NE