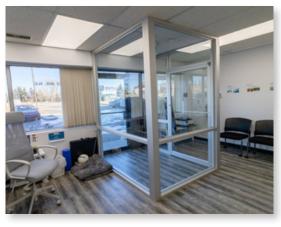

# PROPERTY PICTURES // 2443 42 Avenue NE

#### PROPERTY OVERVIEW

- Recently renovated move-in ready 1,503 flex space
- Bright front showroom / bullpen area, 1 boardroom, storage/ network room, and coffee station
- One washroom and separate showroom
- One drive-in door loading at warehouse (8' w x 10')
- · One reserved parking stall with ample of street parking
- Furniture negotiable
- Adjacent to ample green space
- Close proximity to Barlow Trail NE, 32 Avenue NE, McKnight Boulevard and Deerfoot Trail NE