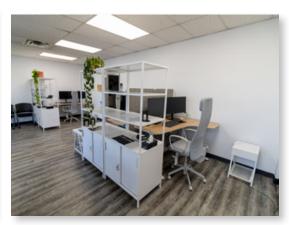

#### PROPERTY OVERVIEW

- Recently renovated move-in ready 1,503 flex space
- Bright front showroom / bullpen area, 1 boardroom, storage/ network room, and coffee station
- One washroom and separate showroom
- One drive-in door loading at warehouse (8' w x 10')
- · One reserved parking stall with ample of street parking
- Furniture negotiable
- Adjacent to ample green space
- Close proximity to Barlow Trail NE, 32 Avenue NE, McKnight Boulevard and Deerfoot Trail NE

# PROPERTY PICTURES // 2443 42 Avenue NE