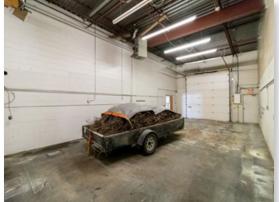

| \$14.00 PSF                |
| Operating Costs (Est. 2024): |            | \$9.50 PSF                 |
| Availability:                |            | Immediate                  |

#### PROPERTY OVERVIEW

- Rare small industrial/flex space in Greenview Industrial
- Located by Edmonton Trail NE
- C-COR3 Zoning wide range of retail/industrial/office uses
- Small office component with one office and one washroom
- Two drive-in in doors at warehouse area
- Pylon signage opportunity by 41 Avenue NE and Edmonton Trail NE
- Several amenities such as retailers, restaurants, automotive shops and other retailers near Edmonton Trail NE
- Close proximity to Edmonton Trail NE, 32 Avenue NE, and Deerfoot Trail NE
- No automotive use permitted



# PROPERTY PICTURES // 430 A 40 Avenue NE

















## FLOOR PLAN // 430 A 40 Avenue NE



LEAD BROKER

Manny Verdugo, SIOR

Vice President | Associate

403.383.7142

mverdugo@cdnglobal.com

736 6th Avenue SW, Suite 1010 Calgary, Alberta T2P 3T7 www.cdnglobal.com

This communication is intended for general information only and not to be relied upon in any way. Consequently no responsibility or liability whatsoever can be accepted by CDNGLOBAL for any loss or damage resulting from any use of, reliance on or reference to the contents of this document, including hypertext links to external sources. In addition, as a general communication, this material does not necessarily represent the view of CDNGLOBAL in relation to particular properties or projects. This communication is not intended to cause or induce breach of any agency agreement. R