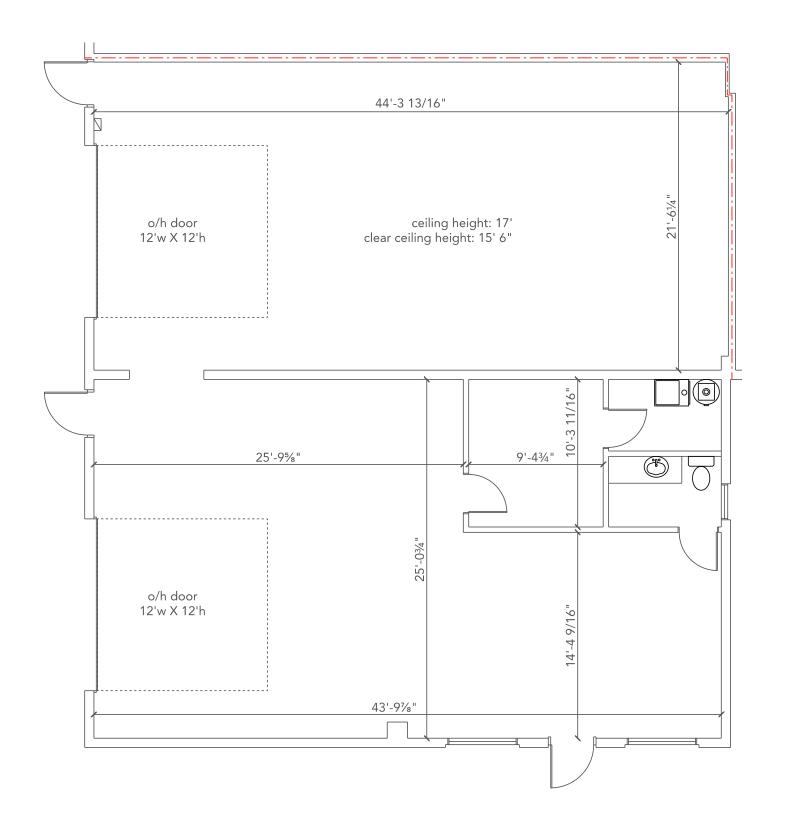

## FLOOR PLAN // 430 A 40 Avenue NE

LEAD BROKER

Manny Verdugo, SIOR

Vice President | Associate

403.383.7142

mverdugo@cdnglobal.com

736 6th Avenue SW, Suite 1010 Calgary, Alberta T2P 3T7 www.cdnglobal.com

This communication is intended for general information only and not to be relied upon in any way. Consequently no responsibility or liability whatsoever can be accepted by CDNGLOBAL for any loss or damage resulting from any use of, reliance on or reference to the contents of this document, including hypertext links to external sources. In addition, as a general communication, this material does not necessarily represent the view of CDNGLOBAL in relation to particular properties or projects. This communication is not intended to cause or induce breach of any agency agreement. Reproduction or distribution of this communication in whole or in part is not allowed without prior written approval of CDNGLOBAL.

#### LEASE DETAILS

| LLASE DETAILS                |            |                            |
|------------------------------|------------|----------------------------|
| District:                    |            | Greenview Industrial       |
| Zoning:                      | C-COF      | R3 (Commercial Corridor 3) |
| Square Footage Breakdown:    | Office:    | ± 400 SF                   |
|                              | Warehouse: | <u>± 1,775 SF</u>          |
|                              | Total:     | 2,175 SF                   |
| Clear Height:                |            | 15′ 6″                     |
| Loading:                     |            | 2 Drive-in (12'w x 12'h)   |
| Power:                       |            | 100 Amps                   |
| Lease Rate:                  |            | \$14.00 PSF                |
| Operating Costs (Est. 2024): |            | \$9.50 PSF                 |
| Availability:                |            | Immediate                  |