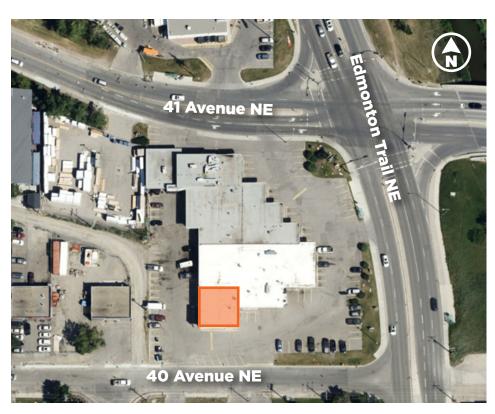

#### PROPERTY OVERVIEW

- Rare small industrial/flex space in Greenview Industrial
- Located by Edmonton Trail NE
- C-COR3 Zoning wide range of retail/industrial/office uses
- Small office component with one office and one washroom
- Two drive-in in doors at warehouse area
- Pylon signage opportunity by 41 Avenue NE and Edmonton Trail NE
- Several amenities such as retailers, restaurants, automotive shops and other retailers near Edmonton Trail NE
- Close proximity to Edmonton Trail NE, 32 Avenue NE, and Deerfoot Trail NE
- No automotive use permitted