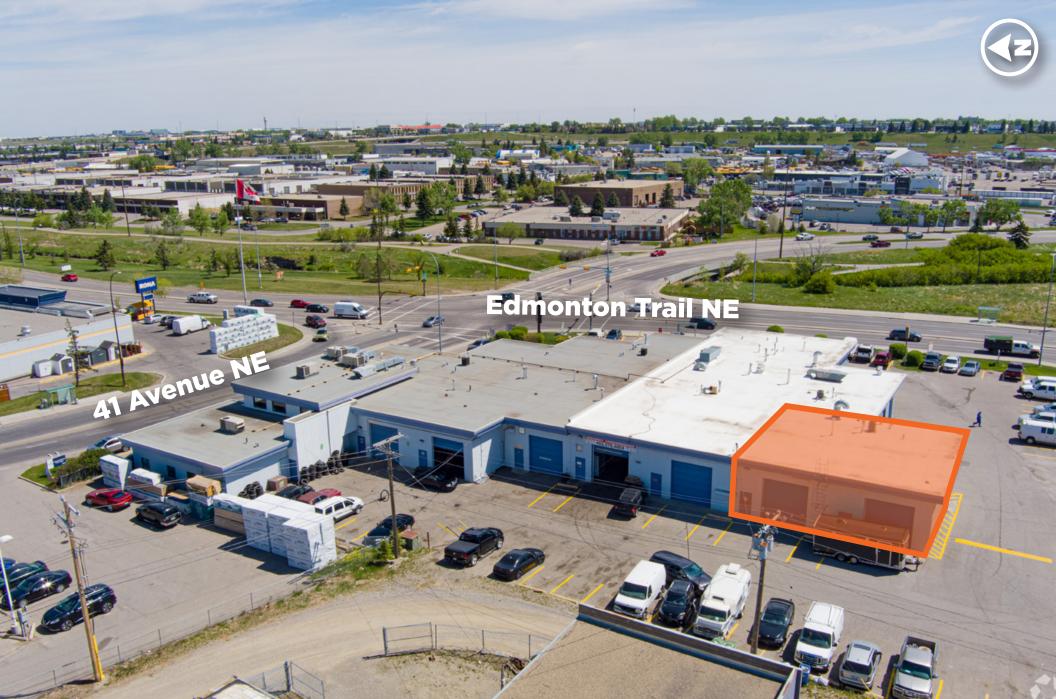

# PROPERTY HIGHLIGHTS // 430 A 40 Avenue NE

#### PROPERTY OVERVIEW

- Rare small industrial/flex space in Greenview Industrial
- Located by Edmonton Trail NE
- C-COR3 Zoning wide range of retail/industrial/office uses
- Small office component with one office and one washroom
- Two drive-in in doors at warehouse area
- Pylon signage opportunity by 41 Avenue NE and Edmonton Trail NE
- Several amenities such as retailers, restaurants, automotive shops and other retailers near Edmonton Trail NE
- Close proximity to Edmonton Trail NE, 32 Avenue NE, and Deerfoot Trail NE
- No automotive use permitted