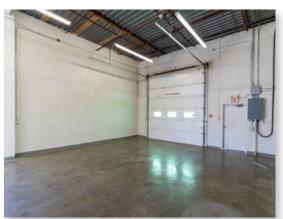

# PROPERTY PICTURES // 430 A 40 Avenue NE

#### PROPERTY OVERVIEW

- Rare small industrial/flex space in Greenview Industrial
- Located by Edmonton Trail NE
- C-COR3 Zoning wide range of retail/industrial/office uses
- Small office component with one office and one washroom
- Two drive-in in doors at warehouse area
- Pylon signage opportunity by 41 Avenue NE and Edmonton Trail NE
- Several amenities such as retailers, restaurants, automotive shops and other retailers near Edmonton Trail NE
- Close proximity to Edmonton Trail NE, 32 Avenue NE, and Deerfoot Trail NE
- No automotive use permitted