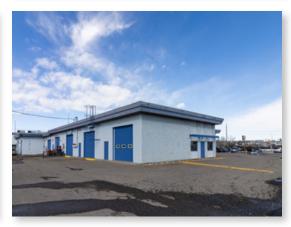

# PROPERTY HIGHLIGHTS // 430 A 40 Avenue NE

#### PROPERTY OVERVIEW

- Rare small industrial/flex space in Greenview Industrial
- Located by Edmonton Trail NE
- C-COR3 Zoning wide range of retail/industrial/office uses
- Small office component with one office and one washroom
- Two drive-in in doors at warehouse area
- Pylon signage opportunity by 41 Avenue NE and Edmonton Trail NE
- Several amenities such as retailers, restaurants, automotive shops and other retailers near Edmonton Trail NE
- Close proximity to Edmonton Trail NE, 32 Avenue NE, and Deerfoot Trail NE
- No automotive use permitted