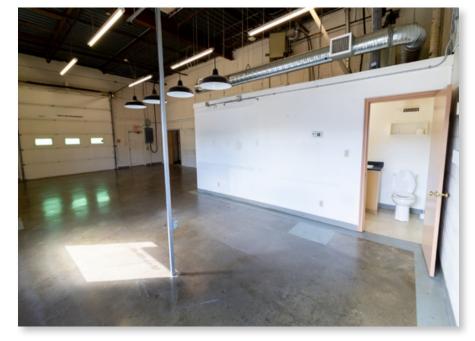

| \$14.00 PSF                |
| Operating Costs (Est. 2024): |            | \$9.50 PSF                 |
| Availability:                |            | Immediate                  |

#### PROPERTY OVERVIEW

- Rare small industrial/flex space in Greenview Industrial
- Located by Edmonton Trail NE
- C-COR3 Zoning wide range of retail/industrial/office uses
- Small office component with one office and one washroom
- Two drive-in in doors at warehouse area
- Pylon signage opportunity by 41 Avenue NE and Edmonton Trail NE
- Several amenities such as retailers, restaurants, automotive shops and other retailers near Edmonton Trail NE
- Close proximity to Edmonton Trail NE, 32 Avenue NE, and Deerfoot Trail NE
- No automotive use permitted



# PROPERTY PICTURES // 430 A 40 Avenue NE

















## FLOOR PLAN // 430 A 40 Avenue NE



LEAD BROKER

Manny Verdugo, SIOR

Vice President | Associate

403.383.7142

mverdugo@cdnglobal.com

736 6th Avenue SW, Suite 1010 Calgary, Alberta T2P 3T7 www.cdnglobal.com

This communication is intended for general information only and not to be relied upon in any way. Consequently no responsibility or liability whatsoever can be accepted by CDNGLOBAL for any loss or damage resulting from any use of, reliance on or reference to the contents of this document, including hypertext links to external sources. In addition, as a general communication, this material does not necessarily represent the view of CDNGLOBAL in relation to particular properties or projects. This communication is not intended to cause or induce breach of any agency agreement.