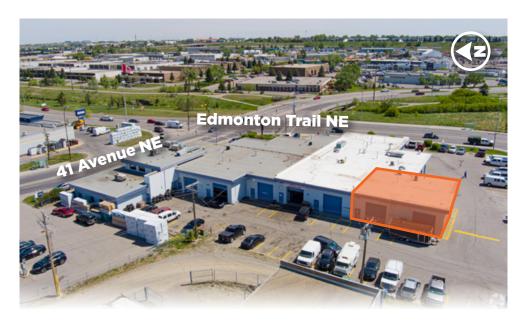

#### PROPERTY OVERVIEW

- Rare small industrial/flex space in Greenview Industrial
- Located by Edmonton Trail NE
- C-COR3 Zoning wide range of retail/industrial/office uses
- Small office component with one office and one washroom
- Two drive-in in doors at warehouse area
- Pylon signage opportunity by 41 Avenue NE and Edmonton Trail NE
- Several amenities such as retailers, restaurants, automotive shops and other retailers near Edmonton Trail NE
- Close proximity to Edmonton Trail NE, 32 Avenue NE, and Deerfoot Trail NE
- No automotive use permitted