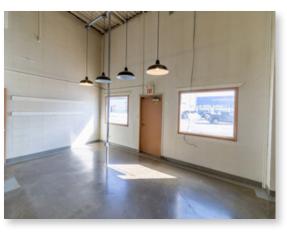

# PROPERTY PICTURES // 430 A 40 Avenue NE

#### PROPERTY OVERVIEW

- Rare small industrial/flex space in Greenview Industrial
- Located by Edmonton Trail NE
- C-COR3 Zoning wide range of retail/industrial/office uses
- Small office component with one office and one washroom
- Two drive-in in doors at warehouse area
- Pylon signage opportunity by 41 Avenue NE and Edmonton Trail NE
- Several amenities such as retailers, restaurants, automotive shops and other retailers near Edmonton Trail NE
- Close proximity to Edmonton Trail NE, 32 Avenue NE, and Deerfoot Trail NE
- No automotive use permitted