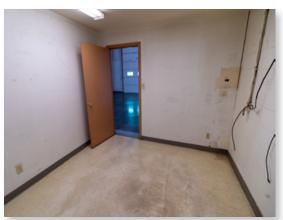

# PROPERTY PICTURES // 430 A 40 Avenue NE

#### PROPERTY OVERVIEW

- Rare small industrial/flex space in Greenview Industrial
- Located by Edmonton Trail NE
- C-COR3 Zoning wide range of retail/industrial/office uses
- Small office component with one office and one washroom
- Two drive-in in doors at warehouse area
- Pylon signage opportunity by 41 Avenue NE and Edmonton Trail NE
- Several amenities such as retailers, restaurants, automotive shops and other retailers near Edmonton Trail NE
- Close proximity to Edmonton Trail NE, 32 Avenue NE, and Deerfoot Trail NE
- No automotive use permitted