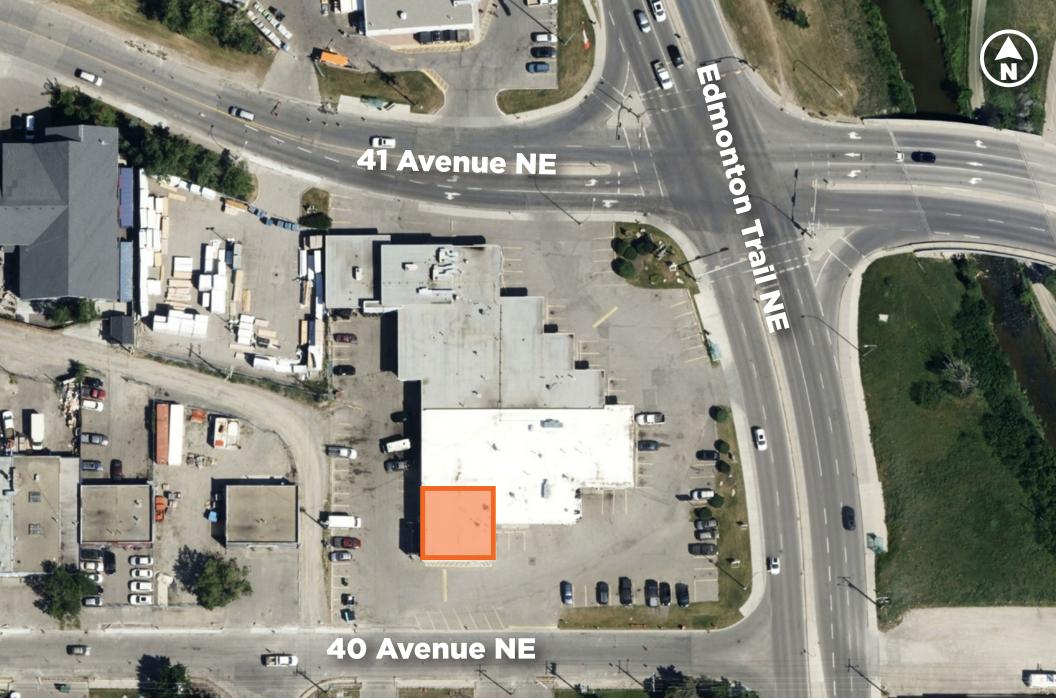

# PROPERTY HIGHLIGHTS // 430 A 40 Avenue NE

#### PROPERTY OVERVIEW

- Rare small industrial/flex space in Greenview Industrial
- Located by Edmonton Trail NE
- C-COR3 Zoning wide range of retail/industrial/office uses
- Small office component with one office and one washroom
- Two drive-in in doors at warehouse area
- Pylon signage opportunity by 41 Avenue NE and Edmonton Trail NE
- Several amenities such as retailers, restaurants, automotive shops and other retailers near Edmonton Trail NE
- Close proximity to Edmonton Trail NE, 32 Avenue NE, and Deerfoot Trail NE
- No automotive use permitted