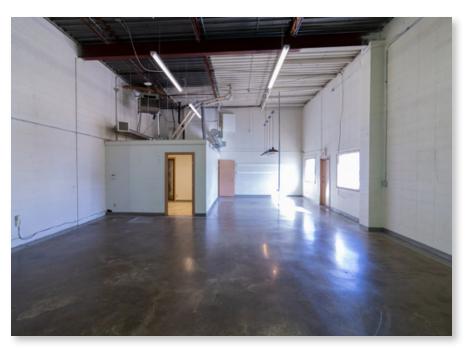

|            | \$14.00 PSF                |
| Operating Costs (Est. 2024): |            | \$9.50 PSF                 |
| Availability:                |            | Immediate                  |

#### PROPERTY OVERVIEW

- Rare small industrial/flex space in Greenview Industrial
- Located by Edmonton Trail NE
- C-COR3 Zoning wide range of retail/industrial/office uses
- Small office component with one office and one washroom
- Two drive-in in doors at warehouse area
- Pylon signage opportunity by 41 Avenue NE and Edmonton Trail NE
- Several amenities such as retailers, restaurants, automotive shops and other retailers near Edmonton Trail NE
- Close proximity to Edmonton Trail NE, 32 Avenue NE, and Deerfoot Trail NE
- No automotive use permitted



# PROPERTY PICTURES // 430 A 40 Avenue NE

















## FLOOR PLAN // 430 A 40 Avenue NE



LEAD BROKER

Manny Verdugo, SIOR

Vice President | Associate

403.383.7142

mverdugo@cdnglobal.com

736 6th Avenue SW, Suite 1010 Calgary, Alberta T2P 3T7 www.cdnglobal.com

This communication is intended for general information only and not to be relied upon in any way. Consequently no responsibility or liability whatsoever can be accepted by CDNGLOBAL for any loss or damage resulting from any use of, reliance on or reference to the contents of this document, including hypertext links to external sources. In addition, as a general communication, this material does not necessarily represent the view of CDNGLOBAL in relation to particular properties or projects. This communication is not intended to cause or induce breach of any agency