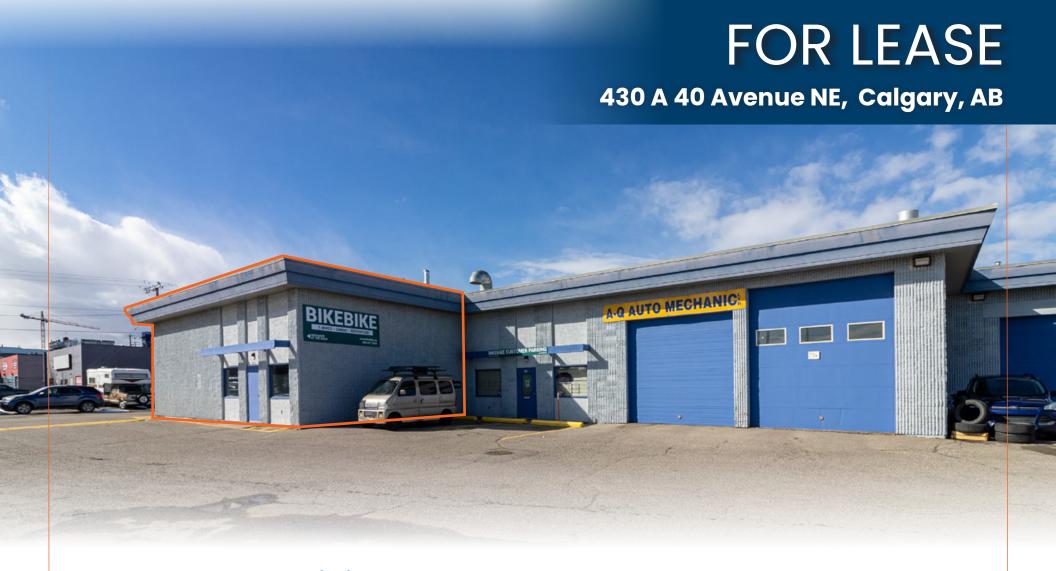

### ± 2,175 SF INDUSTRIAL/FLEX SPACE

// C-COR 3 Zoning / Located by Edmonton Trail NE

**Lead Broker** 

**Manny Verdugo, SIOR** Vice President | Associate 403.383.7142 | mverdugo@cdnglobal.com

# PROPERTY HIGHLIGHTS // 430 A 40 Avenue NE