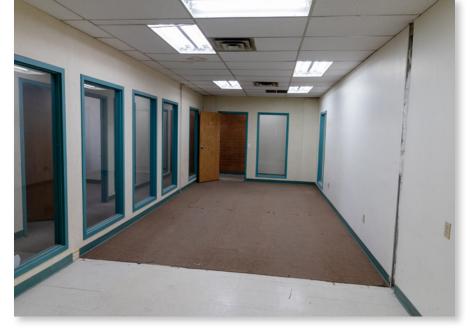

# PROPERTY PICTURES // 4041 74 Avenue SE, Second Floor

### PROPERTY OVERVIEW

- Short term available minimal one year term
- Great value second floor storage/office space "as-is" basis
- Located in the heart of Foothills Industrial Park
- Layout includes 3 large flex rooms, front reception area and four private offices
- Common washrooms
- Assigned parking stalls
- Several cafes and restaurants available by Barlow Trail and 61 Avenue SE and by 52 Street SE and 72 Avenue SE
- Close proximity to 76 Avenue SE, Barlow Trail SE, Glenmore Trail SE, and Deerfoot Trail SE