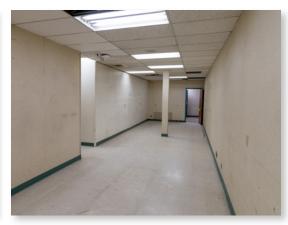

# PROPERTY PICTURES // 4041 74 Avenue SE, Second Floor

### PROPERTY OVERVIEW

- Short term available minimal one year term
- Great value second floor storage/office space "as-is" basis
- Located in the heart of Foothills Industrial Park
- Layout includes 3 large flex rooms, front reception area and four private offices
- Common washrooms
- Assigned parking stalls
- Several cafes and restaurants available by Barlow Trail and 61 Avenue SE and by 52 Street SE and 72 Avenue SE
- Close proximity to 76 Avenue SE, Barlow Trail SE, Glenmore Trail SE, and Deerfoot Trail SE