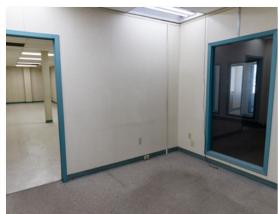

# PROPERTY PICTURES // 4041 74 Avenue SE, Second Floor

### PROPERTY OVERVIEW

- Short term available minimal one year term
- Great value second floor storage/office space "as-is" basis
- Located in the heart of Foothills Industrial Park
- Layout includes 3 large flex rooms, front reception area and four private offices
- Common washrooms
- Assigned parking stalls
- Several cafes and restaurants available by Barlow Trail and 61 Avenue SE and by 52 Street SE and 72 Avenue SE
- Close proximity to 76 Avenue SE, Barlow Trail SE, Glenmore Trail SE, and Deerfoot Trail SE