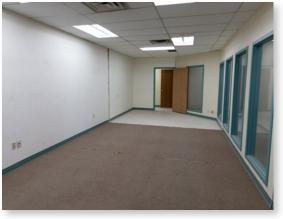

# PROPERTY PICTURES // 4041 74 Avenue SE, Second Floor

### PROPERTY OVERVIEW

- Short term available minimal one year term
- Great value second floor storage/office space "as-is" basis
- Located in the heart of Foothills Industrial Park
- Layout includes 3 large flex rooms, front reception area and four private offices
- Common washrooms
- Assigned parking stalls
- Several cafes and restaurants available by Barlow Trail and 61 Avenue SE and by 52 Street SE and 72 Avenue SE
- Close proximity to 76 Avenue SE, Barlow Trail SE, Glenmore Trail SE, and Deerfoot Trail SE