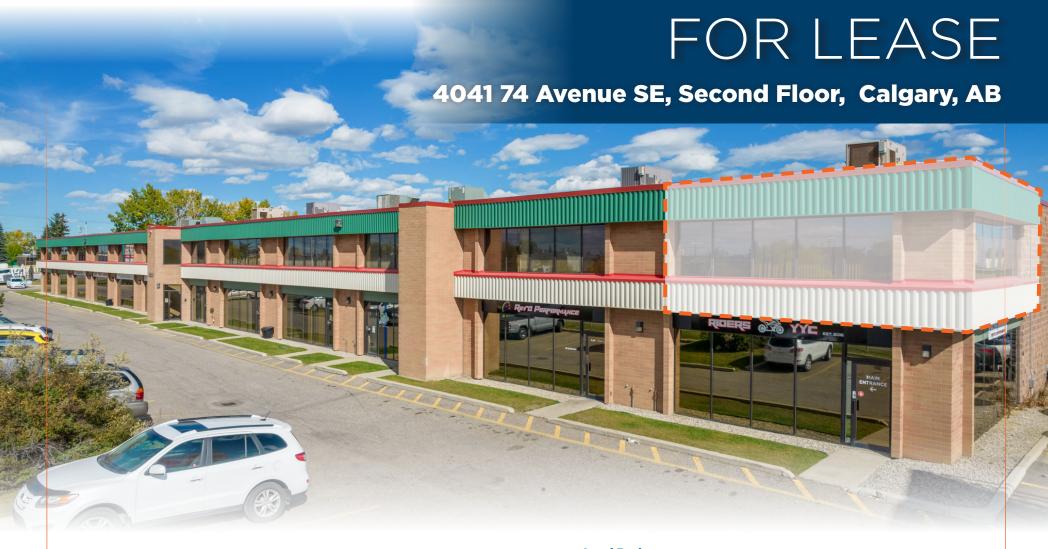

## ± 2,500 SF SECOND FLOOR STORAGE /OFFICE SPACE

// HIGH EXPOSURE TO BARLOW TRAIL SE

## PROPERTY HIGHLIGHTS // 4041 74 Avenue SE, Second Floor

| District:                    | Foothills Industrial     |
|------------------------------|--------------------------|
| Zoning:                      | I-G (Industrial General) |
| Square Footage Breakdown:    | ± 2,500 SF               |
| Term:                        | Minimal one year term    |
| Parking:                     | Assigned parking (TBV)   |
| Lease Rate:                  | \$4.00 PSF<br>"As-is"    |
| Operating Costs (Est. 2024): | \$5.98 PSF               |
| Availability:                | Immediate                |