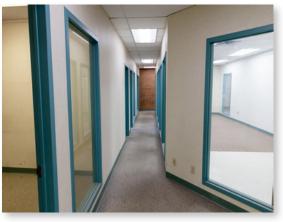

# PROPERTY PICTURES // 4041 74 Avenue SE, Second Floor

### PROPERTY OVERVIEW

- Short term available minimal one year term
- Great value second floor storage/office space "as-is" basis
- Located in the heart of Foothills Industrial Park
- Layout includes 3 large flex rooms, front reception area and four private offices
- Common washrooms
- Assigned parking stalls
- Several cafes and restaurants available by Barlow Trail and 61 Avenue SE and by 52 Street SE and 72 Avenue SE
- Close proximity to 76 Avenue SE, Barlow Trail SE, Glenmore Trail SE, and Deerfoot Trail SE