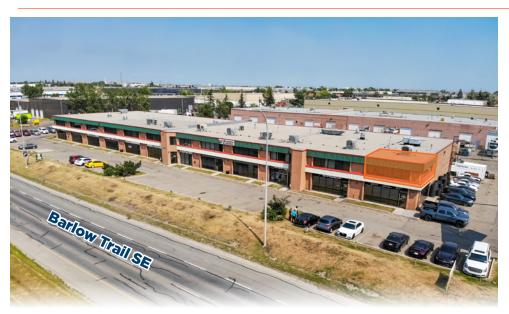

### PROPERTY OVERVIEW

- Short term available minimal one year term
- Great value second floor storage/office space "as-is" basis
- Located in the heart of Foothills Industrial Park
- Layout includes 3 large flex rooms, front reception area and four private offices
- Common washrooms
- Assigned parking stalls
- Several cafes and restaurants available by Barlow Trail and 61 Avenue SE and by 52 Street SE and 72 Avenue SE
- Close proximity to 76 Avenue SE, Barlow Trail SE, Glenmore Trail SE, and Deerfoot Trail SE