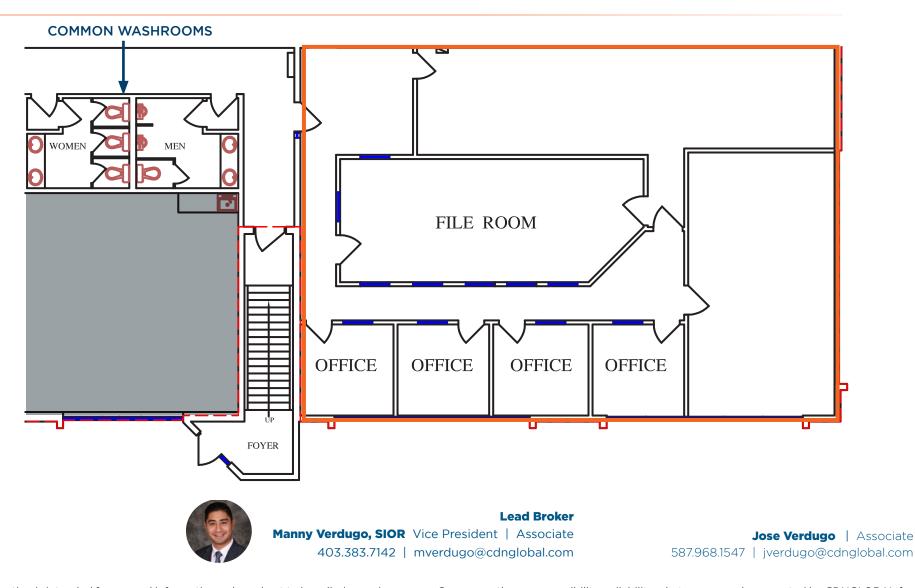

## FLOOR PLAN // 4041 74 AVENUE SE, SECOND FLOOR

This communication is intended for general information only and not to be relied upon in any way. Consequently no responsibility or liability whatsoever can be accepted by CDNGLOBAL for any loss or damage resulting from any use of, reliance on or reference to the contents of this document, including hypertext links to external sources. In addition, as a general communication, this material does not necessarily represent the view of CDNGLOBAL in relation to particular properties or projects. This communication is not intended to cause or induce breach of any agency agreement. Reproduction or distribution of this communication in whole or in part is not allowed without prior written approval of CDNGLOBAL.

### PROPERTY OVERVIEW

- Short term available minimal one year term
- Great value second floor storage/office space "as-is" basis
- Located in the heart of Foothills Industrial Park
- Layout includes 3 large flex rooms, front reception area and four private offices
- Common washrooms
- Assigned parking stalls
- Several cafes and restaurants available by Barlow Trail and 61 Avenue SE and by 52 Street SE and 72 Avenue SE
- Close proximity to 76 Avenue SE, Barlow Trail SE, Glenmore Trail SE, and Deerfoot Trail SE