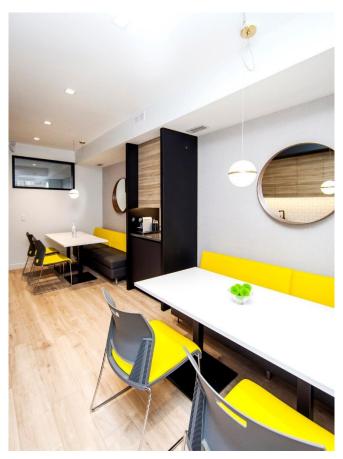

Lower-level office space of approximately 1,200 sq. ft. Elegantly decorated with three (3) private offices, kitchenette and dining area, a full 3-piece washroom, storage room, and open area. Possibility to have access to Boardroom facilities on the main level. Parking is located directly in front of unit with a private secure entryway.