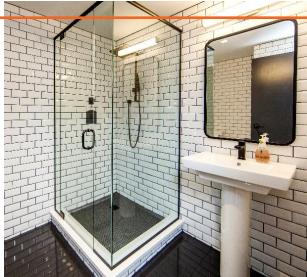

Lower-level office space of approximately 1,200 sq. ft. Elegantly decorated with three (3) private offices, kitchenette and dining area, a full 3-piece washroom, storage room, and open area. Possibility to have access to Boardroom facilities on the main level. Parking is located directly in front of unit with a private secure entryway.