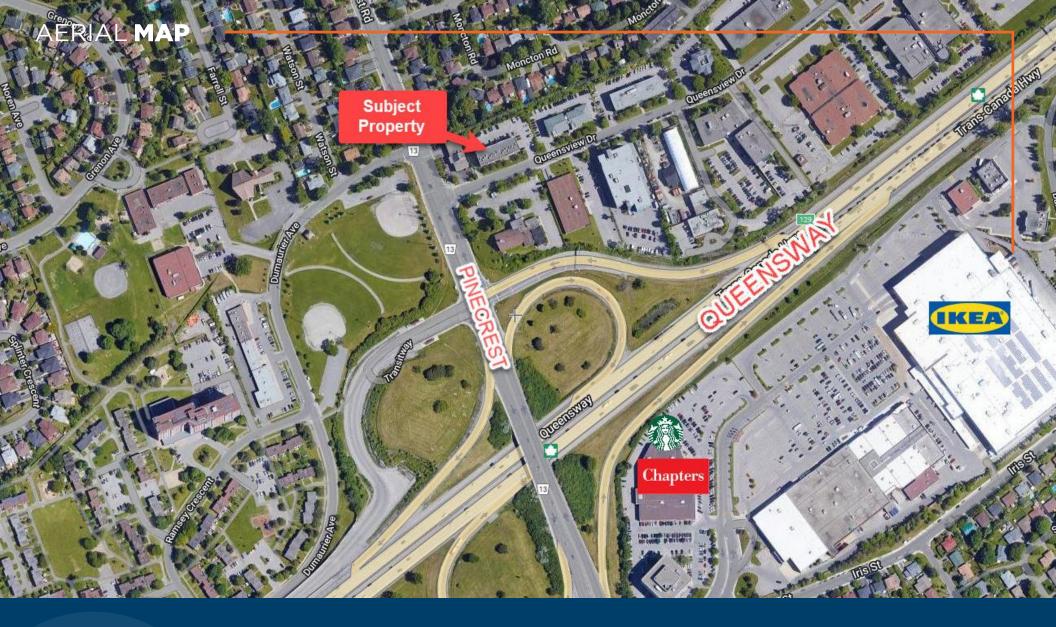

#### PROPERTY **DETAILS**

Prime office location for lease close to the Queensway at Pinecrest Road in Ottawa, Ontario known as 'The Chambers". The Chambers is a professional, beautifully maintained brick building constructed in 2006. The building is fixtured with beautiful accent lighting and new carpets.