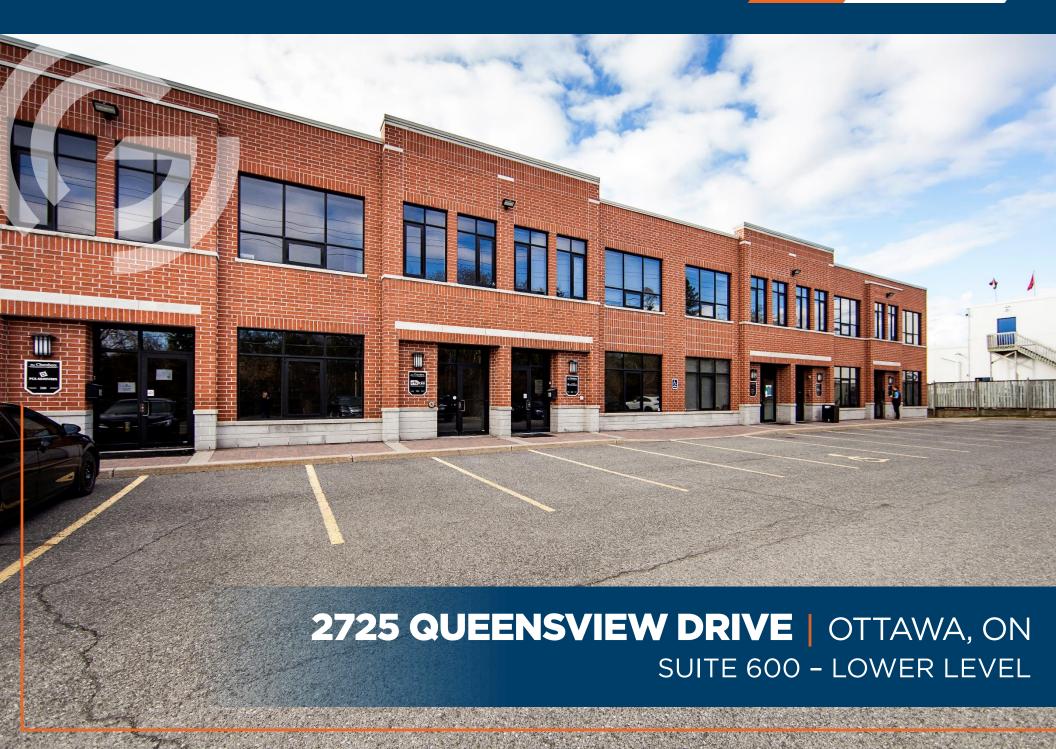

#### PROPERTY **DETAILS**

Prime office location for lease close to the Queensway at Pinecrest Road in Ottawa, Ontario known as 'The Chambers". The Chambers is a professional, beautifully maintained brick building constructed in 2006. The building is fixtured with beautiful accent lighting and new carpets.

Lower-level office space of approximately 1,200 sq. ft. Elegantly decorated with three (3) private offices, kitchenette and dining area, a full 3-piece washroom, storage room, and open area. Possibility to have access to Boardroom facilities on the main level. Parking is located directly in front of unit with a private secure entryway.