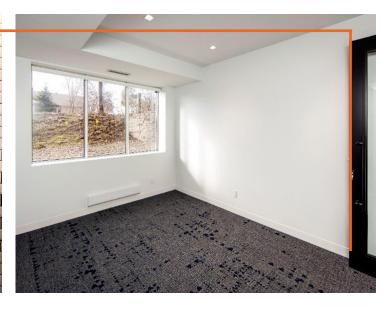

Lower-level office space of approximately 1,200 sq. ft. Elegantly decorated with three (3) private offices, kitchenette and dining area, a full 3-piece washroom, storage room, and open area. Possibility to have access to Boardroom facilities on the main level. Parking is located directly in front of unit with a private secure entryway.