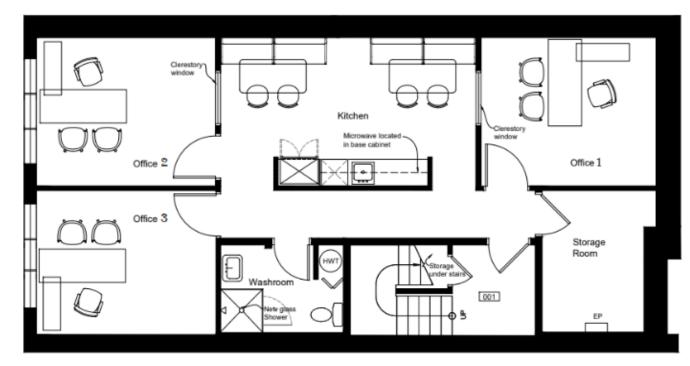

### **FLOOR PLAN**

Lower-level office space of approximately 1,200 sq. ft. Elegantly decorated with three (3) private offices, kitchenette and dining area, a full 3-piece washroom, storage room, and open area. Possibility to have access to Boardroom facilities on the main level. Parking is located directly in front of unit with a private secure entryway.