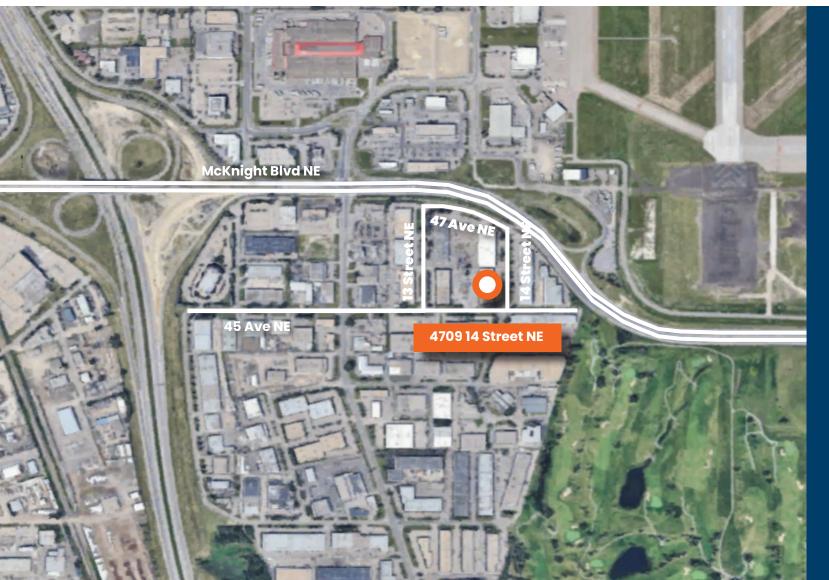

### LOCATION

Located in NE Calgary, McCall Industrial Park, with convenient access to major thoroughfares for shipping and distribution.

Successful Calgary businesses within the immediate area: Pioneer Petrotech Services Inc., MediDirect Inc, Detailed Drywall, A&W, AACE Doors and Trim LTD., Chevron - Gas Station and several more.

**Drive Times:** 

Deerfoot Trail SE: **5 minutes**Calgary Airport: 8 minutes
Stoney Trail: **11 minutes** 