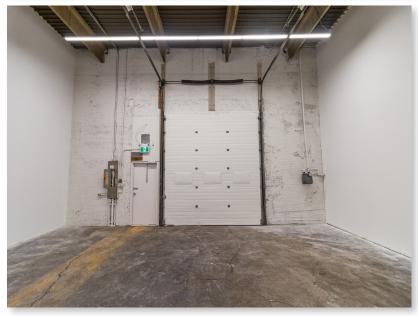

### PROPERTY HIGHLIGHTS

- Rare industrial bays with dock loading (12' x 12')
- 100 Amps per bay (TBV)
- Nearby to several restaurants, cafes, breweries, and a short drive to Deerfoot City Mall
- Bus transportation on 12 Street NE, including bus routes #32 and #69
- Close proximity to 12 Street NE, McKnight Boulevard and Deerfoot Trail NE NOTE: Does not accommodate 40' trailers

#### PROPERTY OVERVIEW

| Address:                | 4709 14 Street NE, Unit 7 |
|-------------------------|---------------------------|
| District:               | McCall Industrial         |
| Zoning:                 | Industrial General (I-G)  |
| Main Floor Office Area: | 653 SF                    |
| Warehouse Area:         | _2,466 SF_                |
| Total Square Footage:   | 3,119 SF                  |
| Clear Height:           | 18′                       |
| Loading:                | 1 Dock Door (12'w x 12'h) |
| Power:                  | 100 Amps per bay (TBV)    |
| Sublease Rate:          | \$12.25 PSF               |
| Operating Costs:        | \$7.38 PSF (est. 2024)    |
| Availability:           | August 1, 2025            |
| Sublease Expiry:        | Septmeber 30, 2029        |