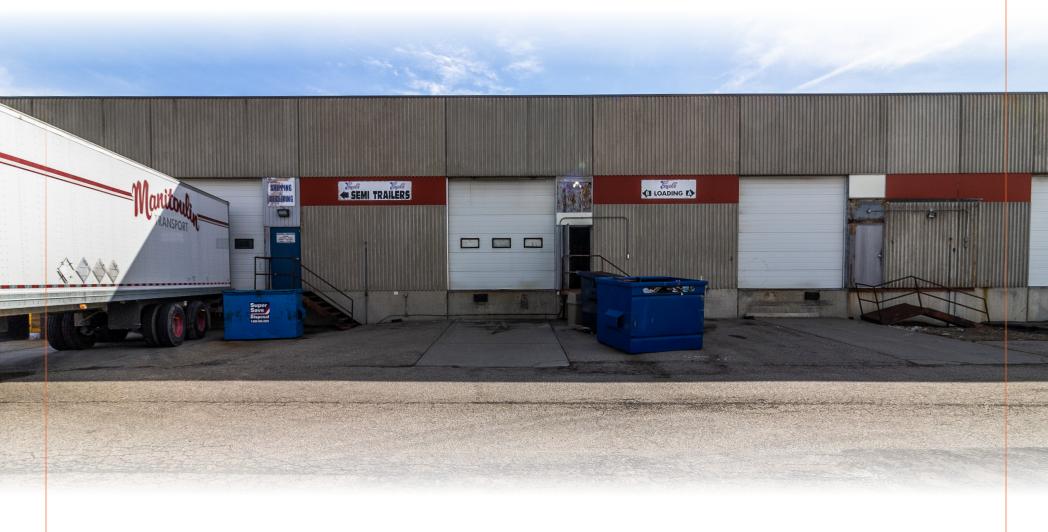

// 3,119 SF INDUSTRIAL BAY WITH DOCK LOADING

### PROPERTY HIGHLIGHTS

- Rare industrial bays with dock loading (12' x 12')
- 100 Amps per bay (TBV)
- Nearby to several restaurants, cafes, breweries, and a short drive to Deerfoot City Mall
- Bus transportation on 12 Street NE, including bus routes #32 and #69
- Close proximity to 12 Street NE, McKnight Boulevard and Deerfoot Trail NE NOTE: Does not accommodate 40' trailers