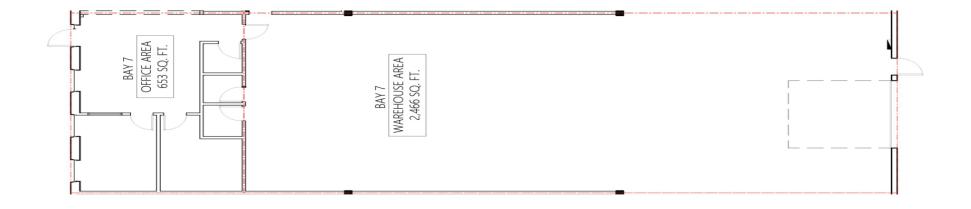

## FLOOR PLANS

Total floor plan area is 3,119 SF. The warehouse is 2,466 SF and the office area is 653 SF, all located on the mail floor.

**Jason Natale** | Vice President 403.402.3129 | <u>inatale@cdnglobal.com</u>