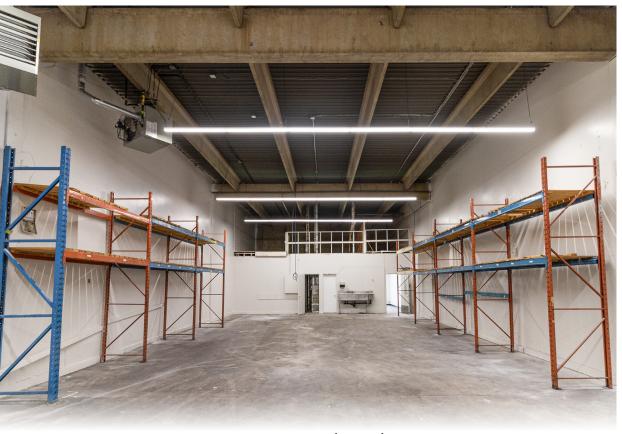

# INTERIOR FEATURES //

#### PROPERTY OVERVIEW

| Address:                | 4709 14 Street NE, Unit 7 |
|-------------------------|---------------------------|
| District:               | McCall Industrial         |
| Zoning:                 | Industrial General (I-G)  |
| Main Floor Office Area: | 653 SF                    |
| Warehouse Area:         | _2,466 SF_                |
| Total Square Footage:   | 3,119 SF                  |
| Clear Height:           | 18′                       |
| Loading:                | 1 Dock Door (12'w x 12'h) |
| Power:                  | 100 Amps per bay (TBV)    |
| Sublease Rate:          | \$12.25 PSF               |
| Operating Costs:        | \$7.38 PSF (est. 2024)    |
| Availability:           | August 1, 2025            |
| Sublease Expiry:        | Septmeber 30, 2029        |