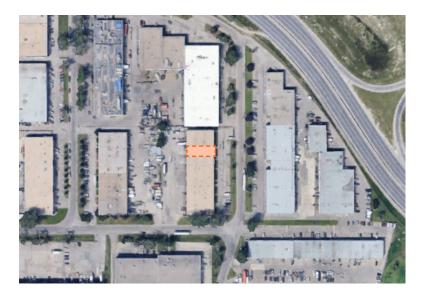

### LOCATION

Located in NE Calgary, McCall Industrial Park, with convenient access to major thoroughfares for shipping and distribution.

Successful Calgary businesses within the immediate area: Pioneer Petrotech Services Inc., MediDirect Inc, Detailed Drywall, A&W, AACE Doors and Trim LTD., Chevron - Gas Station and several more.

**Drive Times:** 

Deerfoot Trail SE: **5 minutes**Calgary Airport: 8 minutes
Stoney Trail: **11 minutes** 