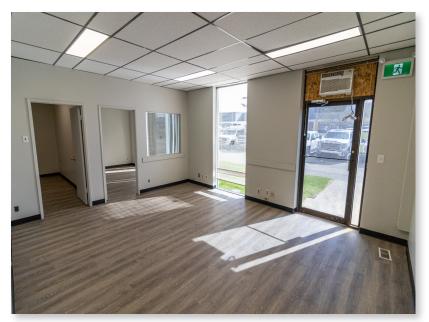

# INTERIOR FEATURES //

#### PROPERTY OVERVIEW

| Address:                | 4709 14 Street NE, Unit 7 |
|-------------------------|---------------------------|
| District:               | McCall Industrial         |
| Zoning:                 | Industrial General (I-G)  |
| Main Floor Office Area: | 653 SF                    |
| Warehouse Area:         | _2,466 SF_                |
| Total Square Footage:   | 3,119 SF                  |
| Clear Height:           | 18′                       |
| Loading:                | 1 Dock Door (12'w x 12'h) |
| Power:                  | 100 Amps per bay (TBV)    |
| Sublease Rate:          | \$12.25 PSF               |
| Operating Costs:        | \$7.38 PSF (est. 2024)    |
| Availability:           | August 1, 2025            |
| Sublease Expiry:        | Septmeber 30, 2029        |