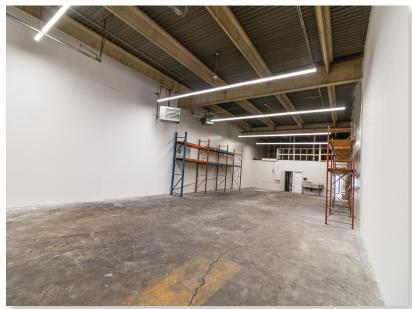

### PROPERTY HIGHLIGHTS

- Rare industrial bays with dock loading (12' x 12')
- 100 Amps per bay (TBV)
- Nearby to several restaurants, cafes, breweries, and a short drive to Deerfoot City Mall
- Bus transportation on 12 Street NE, including bus routes #32 and #69
- Close proximity to 12 Street NE, McKnight Boulevard and Deerfoot Trail NE NOTE: Does not accommodate 40' trailers

#### PROPERTY OVERVIEW

| Address:                | 4709 14 Street NE, Unit 7 |
|-------------------------|---------------------------|
| District:               | McCall Industrial         |
| Zoning:                 | Industrial General (I-G)  |
| Main Floor Office Area: | 653 SF                    |
| Warehouse Area:         | _2,466 SF_                |
| Total Square Footage:   | 3,119 SF                  |
| Clear Height:           | 18′                       |
| Loading:                | 1 Dock Door (12'w x 12'h) |
| Power:                  | 100 Amps per bay (TBV)    |
| Sublease Rate:          | \$12.25 PSF               |
| Operating Costs:        | \$7.38 PSF (est. 2024)    |
| Availability:           | August 1, 2025            |
| Sublease Expiry:        | Septmeber 30, 2029        |