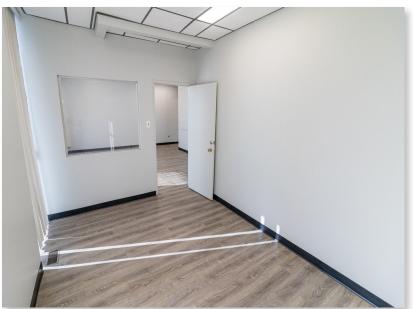

| 4709 14 Street NE, Unit 7 |
|-------------------------|---------------------------|
| District:               | McCall Industrial         |
| Zoning:                 | Industrial General (I-G)  |
| Main Floor Office Area: | 653 SF                    |
| Warehouse Area:         | _2,466 SF_                |
| Total Square Footage:   | 3,119 SF                  |
| Clear Height:           | 18′                       |
| Loading:                | 1 Dock Door (12'w x 12'h) |
| Power:                  | 100 Amps per bay (TBV)    |
| Sublease Rate:          | \$12.25 PSF               |
| Operating Costs:        | \$7.38 PSF (est. 2024)    |
| Availability:           | August 1, 2025            |
| Sublease Expiry:        | Septmeber 30, 2029        |



# INTERIOR FEATURES //









### LOCATION

Located in NE Calgary, McCall Industrial Park, with convenient access to major thoroughfares for shipping and distribution.

Successful Calgary businesses within the immediate area: Pioneer Petrotech Services Inc., MediDirect Inc, Detailed Drywall, A&W, AACE Doors and Trim LTD., Chevron - Gas Station and several more.





**Drive Times:** 

Deerfoot Trail SE: **5 minutes**Calgary Airport: 8 minutes
Stoney Trail: **11 minutes** 

# **Nearby Amenities**Easy accessibility & close proximity to:



banks & financial services



restaurants & fast food



fuel / charging stations



Prime Industrial park location

## FLOOR PLANS



Total floor plan area is 3,119 SF. The warehouse is 2,466 SF and the office area is 653 SF, all located on the mail floor.



**Jason Natale** |