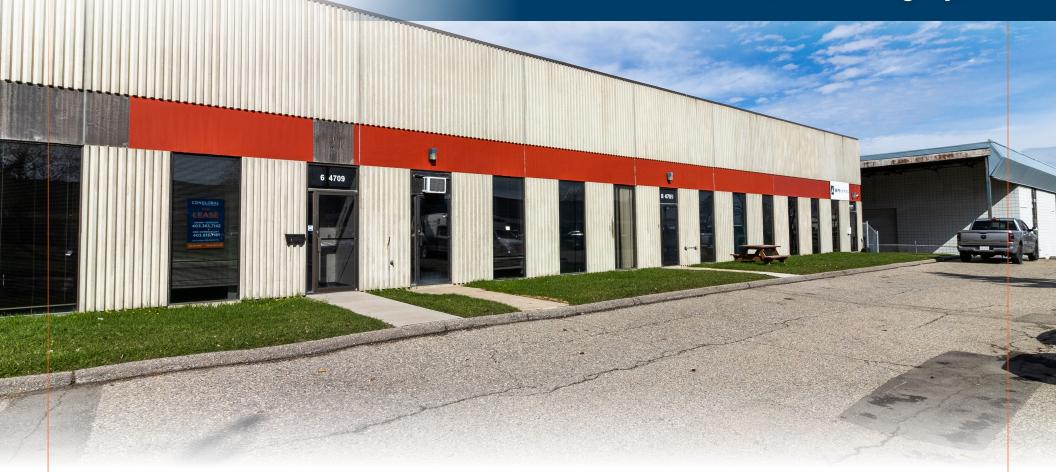

// 3,119 SF INDUSTRIAL BAY WITH DOCK LOADING

# FOR SUBLEASE

4709 14 Street NE, Unit 7, Calgary, AB

**Jason Natale** | Vice President 403.402.3129 | <u>inatale@cdnglobal.com</u>

**Ethan Fong** | Associate 604.910.2128 | efong@cdnglobal.com

CDN Global Advisors Ltd. 736 6th Ave SW, Suite 1010 Calgary, Alberta T2P 3T7 www.cdnglobal.com

#### PROPERTY OVERVIEW

| Address:                | 4709 14 Street NE, Unit 7 |
|-------------------------|---------------------------|
| District:               | McCall Industrial         |
| Zoning:                 | Industrial General (I-G)  |
| Main Floor Office Area: | 653 SF                    |
| Warehouse Area:         | _2,466 SF_                |
| Total Square Footage:   | 3,119 SF                  |
| Clear Height:           | 18′                       |
| Loading:                | 1 Dock Door (12'w x 12'h) |
| Power:                  | 100 Amps per bay (TBV)    |
| Sublease Rate:          | \$12.25 PSF               |
| Operating Costs:        | \$7.38 PSF (est. 2024)    |
| Availability:           | August 1, 2025            |
| Sublease Expiry:        | Septmeber 30, 2029        |