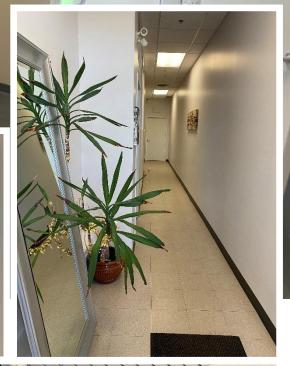

### SUMMARY

Unit 15 consists of 936 SF of retail/office space split between 3 rooms, which could be used as 2 offices and 1 boardroom 3 offices. It is located within the Robertson Centre Shopping Plaza.

This unit would be suitable for a small business looking for a professional retail or office space in a busy plaza in the heart of Bells Corners. There is plenty of free surface parking with numerous retail stores surrounding the unit, including Dollarama, TD Canada Trust, Fresh Co, Rexall, and several restaurants.