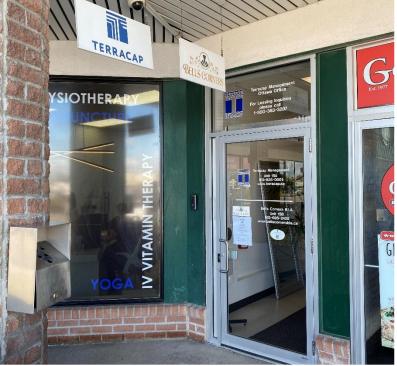

This unit would be suitable for a small business looking for a professional retail or office space in a busy plaza in the heart of Bells Corners. There is plenty of free surface parking with numerous retail stores surrounding the unit, including Dollarama, TD Canada Trust, Fresh Co, Rexall, and several restaurants.