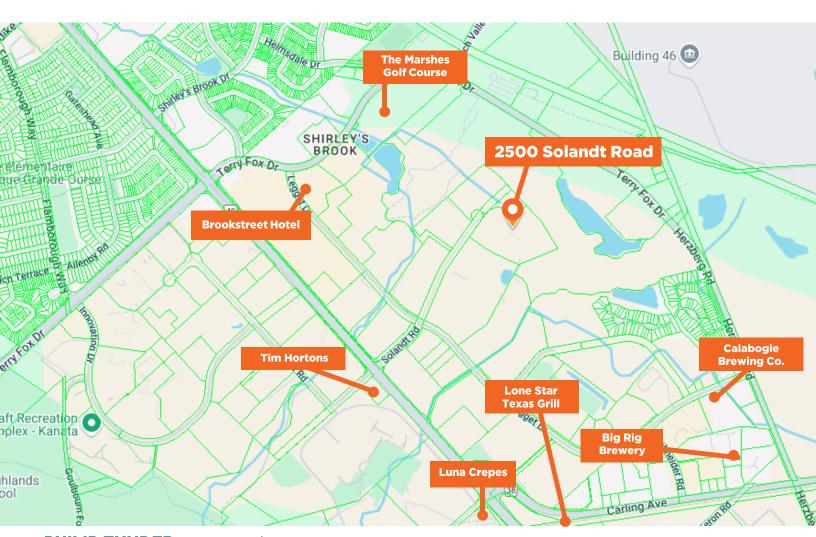

#### LOCATION and AMENITIES

#### **Kanata North**

2500 Solandt Road is adjacent to The Marshes Golf Course. Solandt Road runs off of Legget Drive. Close proximity to The Brookstreet Hotel, March Road, and Terry Fox Drive. Plenty of retail, restaurant and other amenities are nearby.