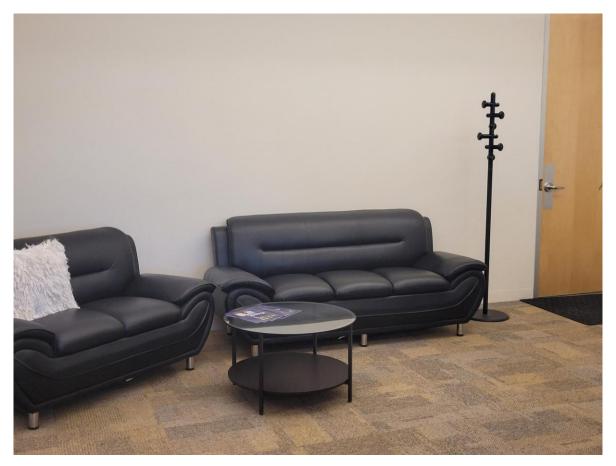

#### **Features**

- Open Area
- Large Boardroom
- 2 Regular sized offices
- A kitchenette
- View of the Marshes Golf Course
- Lounge area

### INTERIOR FEATURES

## INTERIOR FEATURES