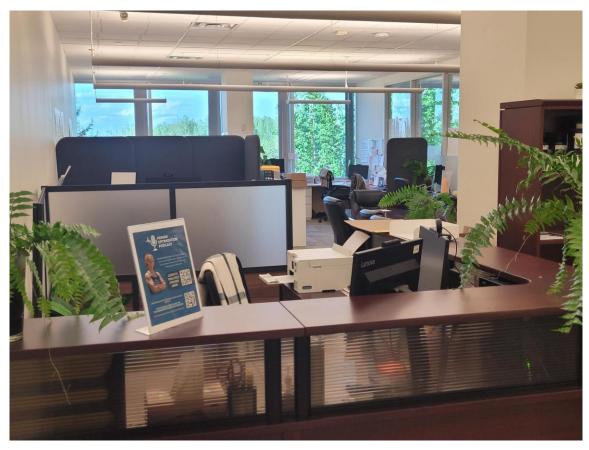

#### **Features**

- Open Area
- Large Boardroom
- 2 Regular sized offices
- A kitchenette
- View of the Marshes Golf Course
- Lounge area

### INTERIOR FEATURES

## INTERIOR FEATURES