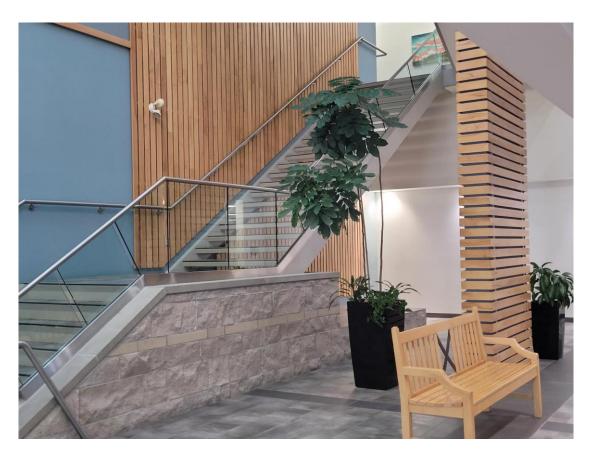

SF of Prime Office Space

# FOR SUB-LEASE

2500 Solandt Road, Suite 210 Kanata, Ottawa, ON.



**PHILIP ZUNDER** President | Broker of Record 613.725.7170 | pzunder@cdnglobal.com

**BEN ZUNDER** Vice President | Sales Representative 613.913.8858 | bzunder@cdnglobal.com

#### **CDN GLOBAL (OTTAWA) LTD.**

1419 Carling Avenue, Suite 203 | Ottawa, ON | K1Z 7L6 **www.cdnglobal.com** 



### PROPERTY DETAILS



2500 Solandt Road, Suite 210 **Address:** Ottawa, Ontario K2K 35G

**Neighbourhood:** Kanata

**Retail Area Size:** 2,037 SF

IP6[1549] **Zoning:** 

\$14.00 per SF (NET) **Base Rent:** 

\$13.87 per SF (Estimated for **Additional Rent:** 

2025)

\$27.87 per SF OR \$4,730.93 per month + HST (Estimated) **Gross Rent:** 

**Availability:** Possession Subject to Vacancy

### **FEATURES**





#### **Features**

- Open Area
- Large Boardroom
- 2 Regular sized offices
- A kitchenette
- View of the Marshes Golf Course
- Lounge area

### INTERIOR FEATURES







### INTERIOR FEATURES







## INTERIOR FEATURES









#### LOCATION and AMENITIES

#### **Kanata North**

2500 Solandt Road is adjacent to The Marshes Golf Course. Solandt Road runs off of Legget Drive. Close proximity to The Brookstreet Hotel, March Road, and Terry Fox Drive. Plenty of retail, restaurant and other amenities are nearby.



**PHILIP ZUNDER** President | Broker of Record 613.725.7170 | pzunder@cdnglobal.com

**BEN ZUNDER** Vice President | Sales Representative 613.913.8858 | bzunder@cdnglobal.com

#### **CDN GLOBAL (OTTAWA) LTD.**

1419 Carling Avenue, Suite 203 | Ottawa, ON | K1Z 7L6 **www.cdnglobal