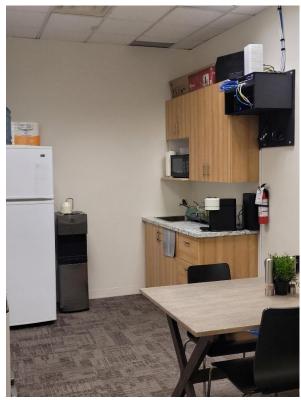

#### **Features**

- Open Area
- Large Boardroom
- 2 Regular sized offices
- A kitchenette
- View of the Marshes Golf Course
- Lounge area

### INTERIOR FEATURES

## INTERIOR FEATURES