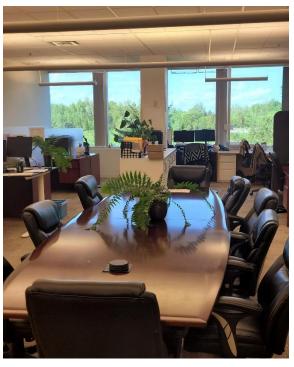

#### **Features**

- Open Area
- Large Boardroom
- 2 Regular sized offices
- A kitchenette
- View of the Marshes Golf Course
- Lounge area