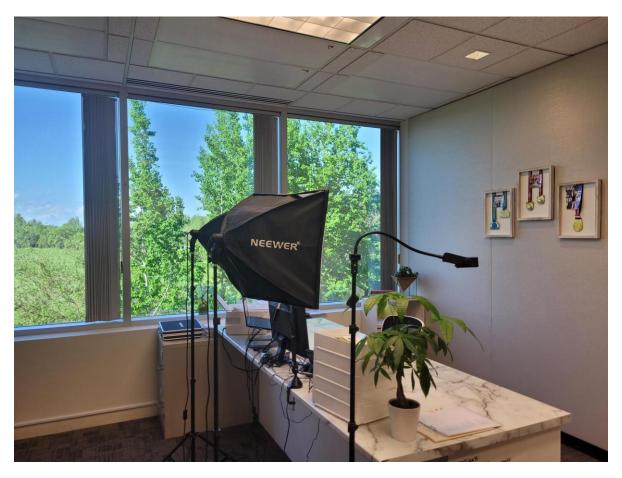

#### **Features**

- Open Area
- Large Boardroom
- 2 Regular sized offices
- A kitchenette
- View of the Marshes Golf Course
- Lounge area

#### **Kanata North**

2500 Solandt Road is adjacent to The Marshes Golf Course. Solandt Road runs off of Legget Drive. Close proximity to The Brookstreet Hotel, March Road, and Terry Fox Drive. Plenty of retail, restaurant and other amenities are nearby.