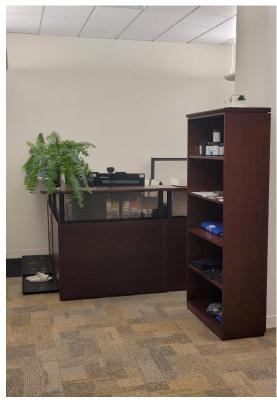

tive 613.913.8858 | bzunder@cdnglobal.com

#### **CDN GLOBAL (OTTAWA) LTD.**

1419 Carling Avenue, Suite 203 | Ottawa, ON | K1Z 7L6 **www.cdnglobal.com** 



### PROPERTY DETAILS



2500 Solandt Road, Suite 210 **Address:** Ottawa, Ontario K2K 35G

**Neighbourhood:** Kanata

**Retail Area Size:** 2,037 SF

IP6[1549] **Zoning:** 

\$14.00 per SF (NET) **Base Rent:** 

\$13.87 per SF (Estimated for **Additional Rent:** 

2025)

\$27.87 per SF OR \$4,730.93 per month + HST (Estimated) **Gross Rent:** 

**Availability:** Possession Subject to Vacancy

### **FEATURES**





#### **Features**

- Open Area
- Large Boardroom
- 2 Regular sized offices
- A kitchenette
- View of the Marshes Golf Course
- Lounge area

### INTERIOR FEATURES







### INTERIOR FEATURES







## INTERIOR FEATURES









#### LOCATION and AMENITIES

#### **Kanata North**

2500 Solandt Road is adjacent to The Marshes Golf Course. Solandt Road runs off of Legget Drive. Close proximity to The Brookstreet Hotel, March Road, and Terry Fox Drive. Plenty of retail, restaurant and other amenities are nearby.



**PHILIP ZUNDER** President | Broker of Record 613.725.7170 | pzunder@cdnglobal.com

**BEN ZUNDER** Vice President | Sales Representative 613.913.8858 | bzunder@cdnglobal.com

#### **CDN GLOBAL (OTTAWA) LTD.**

1419 Carling Avenue, Suite 203 | Ottawa, ON | K1Z 7L6 **www.cdnglobal.com**