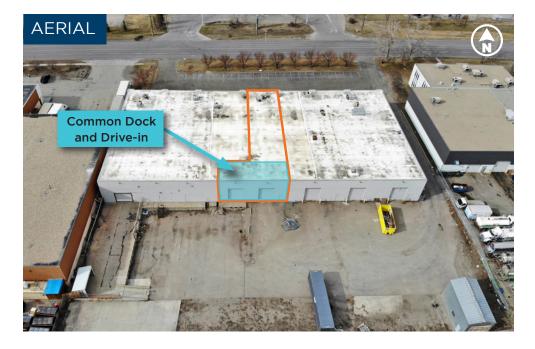

#### **PROPERTY OVERVIEW**

- 4,957 SF industrial bay located in the heart of Foothills Industrial
- Exposure to 72 Avenue SE
- Main floor office area with two private offices and second floor office with three private offices
- Common dock and drive-in
- Ample of parking
- Building is fully sprinklered
- Close proximity to 72 Ave, Barlow Trail SE, Peigan Trail, Glenmore Trail SE, and Deerfoot Trail SE