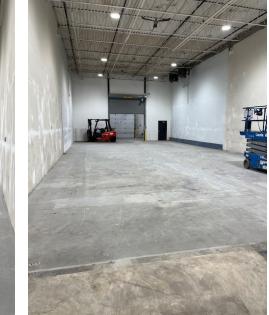

# 4,957 NORTHEAST INDUSTRIAL BAY

// Dock and Drive-in loading

#### **PROPERTY OVERVIEW**

- 4,957 SF industrial bay located in the heart of Foothills Industrial
- Exposure to 72 Avenue SE
- Main floor office area with two private offices and second floor office with three private offices
- Common dock and drive-in
- Ample of parking
- Building is fully sprinklered
- Close proximity to 72 Ave, Barlow Trail SE, Peigan Trail, Glenmore Trail SE, and Deerfoot Trail SE