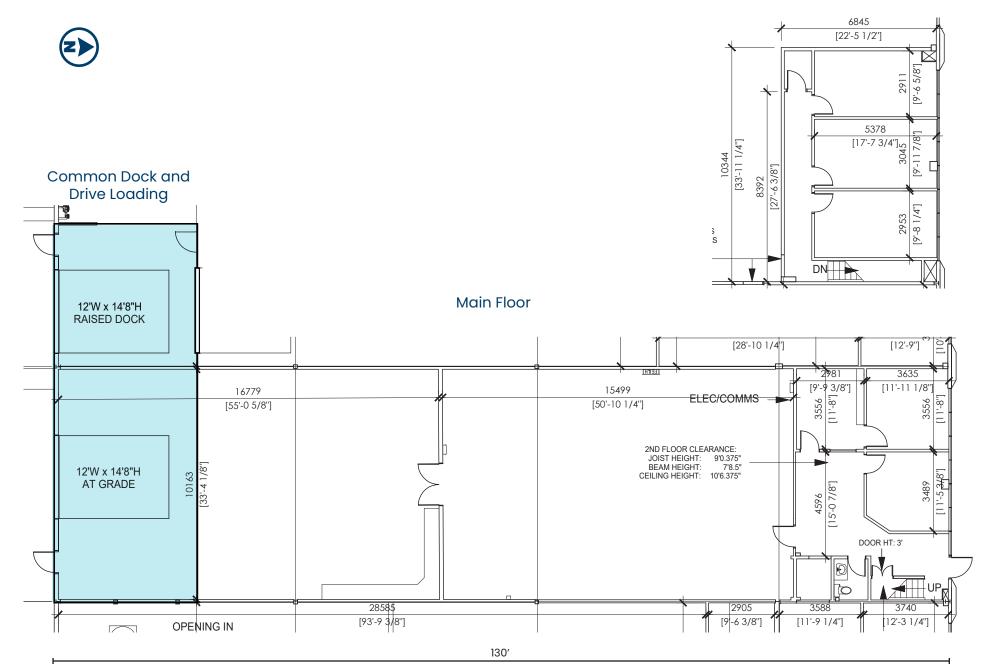

### PROPERTY DETAILS

| District:                    |                                                                    | Foothills Industrial                                           |
|------------------------------|--------------------------------------------------------------------|----------------------------------------------------------------|
| Zoning:                      |                                                                    | Industrial General (I-G)                                       |
| Square footage breakdown:    |                                                                    |                                                                |
|                              | Main floor Office:<br>Second floor office:<br>Warehouse:<br>Total: | 769 SF<br>771 SF<br><u>3,417 SF</u><br>4,957 SF                |
| Clear Height:                |                                                                    | 20'                                                            |
| Common Loading:              |                                                                    | 1 Drive-in Door (12'w x 14'8"h)<br>1 Dock Door (12'w x 14'8"h) |
| Power:                       |                                                                    | 100 Amps (TBV)                                                 |
| Lease Rate:                  |                                                                    | \$13.50 PSF                                                    |
| Operating Costs (Est. 2025): |                                                                    | \$5.28 PSF (TBV)                                               |
| Availability:                |                                                                    | August 1, 2025                                                 |

# FLOOR PLAN // 4215 - 72 Avenue SE, Unit 108

#### Second Floor Office

FOR LEASE | 4215 - 72 Avenue SE, Unit 108

33' 4 1/8"