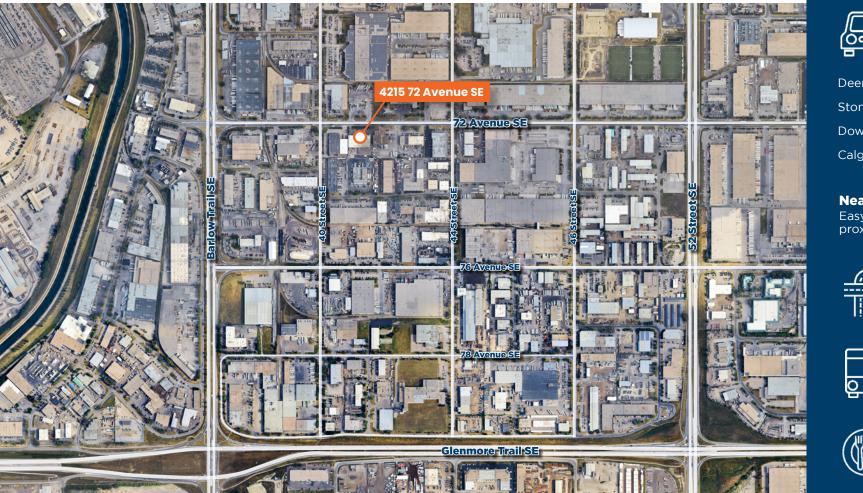

# LOCATION // 4215 - 72 Avenue SE, Unit 108

Drive Times:

Deerfoot Trail SE: **7 minutes** Stoney Trail SE: **7 minutes** Downtown Calgary: **13 minutes** Calgary Airport: **22 minutes** 

**Nearby Amenities** Easy accessibility & close proximity to:

Close proximity to Barlow Trail SE, 52 Street SE, Glenmore Trail SE, Deerfoot Trail SE and Stoney Trail SE

Bus Routes on 72 Avenue SE and Barlow Trail SE

Cafes/restaurants & fast food nearby