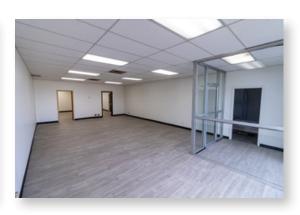

to 30th Street SE, Glenmore Trail and Barlow Trail SE

### PROPERTY OVERVIEW

| Address:               | 7519 - 30 Street SE, Bay F & G |
|------------------------|--------------------------------|
| District:              | Foothills Industrial           |
| Zoning:                | I-G (Industrial General)       |
| Total Square Footage:  | ± 6,400 SF - 12,800 SF         |
| Clear Height:          | 24' (TBV)                      |
| Loading:               | 2 Front Dock (12' x 12')       |
| Power:                 | 200 Amps (TBV)                 |
| Op. Costs (Est. 2023): | \$3.69 PSF                     |
| Lease Rate:            | Market                         |
| Availability:          | Negotiable                     |



# PROPERTY PICTURES // 7519 - 30 Street SE, Bas F & G

















# LOCATION

Located in Southeast Calgary, Foothills industrial district, with convenient access to major thoroughfares such as Glenmore Trail SE, Barlow Trail SE, and Deerfoot Trail SE





### **Drive Times:**

Glenmore Trail SE: 2 minutes

Deerfoot Trail SE: **7 minutes** 

Stoney Trail SE: 8 minutes

Downtown Calgary 12 minutes

Calgary Airport: 20 minutes

### **Nearby Amenities**

Easy accessibility & close proximity to:



Close proximity to Glenmore Trail and Deerfoot Trail NE



Bus Routes on 30 Street SE and Barlow Trail SE



Located in the Heart of Foothills Industrial

### FLOOR PLAN



Floor plan not to scale; measurements are only approximated; only to be used for illustration purposes

Lead Broker
Erik Dobrovolsky | Senior Associate
403.613.7161 | edobrovolsky@cd