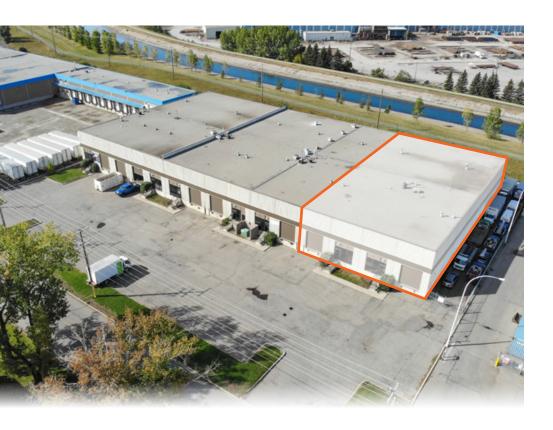

# INDUSTRIAL BAY WITH DOCK LOADING // ± 6,400 SF - 12,800 SF

# FOR LEASE

7519 30 Street SE, Bay F & G, Calgary, AB



#### **Lead Broker**

**Erik Dobrovolsky** | Senior Associate 403.613.7161 | edobrovolsky@cdnglobal.com



# PROPERTY HIGHLIGHTS



- Excellent central Foothills location
- Building under new ownership/management
- LED lighting recently installed throughout office and warehouse
- Marshalling for 53' trailers
- Scramble parking
- Immediate access to 30th Street SE, Glenmore Trail and Barlow Trail SE

### PROPERTY OVERVIEW

| Address:               | 7519 - 30 Street SE, Bay F & G |
|------------------------|--------------------------------|
| District:              | Foothills Industrial           |
| Zoning:                | I-G (Industrial General)       |
| Total Square Footage:  | ± 6,400 SF - 12,800 SF         |
| Clear Height:          | 24' (TBV)                      |
| Loading:               | 2 Front Dock (12' x 12')       |
| Power:                 | 200 Amps (TBV)                 |
| Op. Costs (Est. 2023):