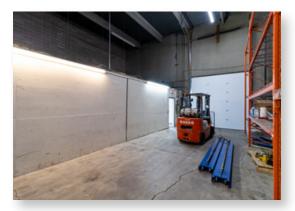

Street SE, Glenmore Trail and Barlow Trail SE

### PROPERTY OVERVIEW

| Address:               | 7519 - 30 Street SE, Bay F & G |
|------------------------|--------------------------------|
| District:              | Foothills Industrial           |
| Zoning:                | I-G (Industrial General)       |
| Total Square Footage:  | ± 6,400 SF - 12,800 SF         |
| Clear Height:          | 24' (TBV)                      |
| Loading:               | 2 Front Dock (12' x 12')       |
| Power:                 | 200 Amps (TBV)                 |
| Op. Costs (Est. 2023): | \$3.69 PSF                     |
| Lease Rate:            | Market                         |
| Availability:          | Negotiable                     |



# PROPERTY PICTURES // 7519 - 30 Street SE, Bas F & G

















# LOCATION

Located in Southeast Calgary, Foothills industrial district, with convenient access to major thoroughfares such as Glenmore Trail SE, Barlow Trail SE, and Deerfoot Trail SE





### **Drive Times:**

Glenmore Trail SE: 2 minutes

Deerfoot Trail SE: **7 minutes** 

Stoney Trail SE: 8 minutes

Downtown Calgary 12 minutes

Calgary Airport: 20 minutes

### **Nearby Amenities**

Easy accessibility & close proximity to:



Close proximity to Glenmore Trail and Deerfoot Trail NE



Bus Routes on 30 Street SE and Barlow Trail SE



Located in the Heart of Foothills Industrial

### FLOOR PLAN



Floor plan not to scale; measurements are only approximated; only to be used for illustration purposes

Lead Broker
Erik Dobrovolsky | Senior Associate
403.613.7161 | edobrovolsky@cdnglobal.