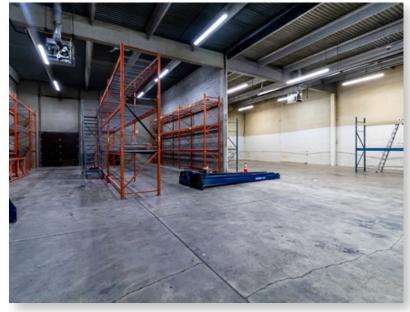

h Street SE, Glenmore Trail and Barlow Trail SE

### PROPERTY OVERVIEW

| Address:               | 7519 - 30 Street SE, Bay F & G |
|------------------------|--------------------------------|
| District:              | Foothills Industrial           |
| Zoning:                | I-G (Industrial General)       |
| Total Square Footage:  | ± 6,400 SF - 12,800 SF         |
| Clear Height:          | 24' (TBV)                      |
| Loading:               | 2 Front Dock (12' x 12')       |
| Power:                 | 200 Amps (TBV)                 |
| Op. Costs (Est. 2023): | \$3.69 PSF                     |
| Lease Rate:            | Market                         |
| Availability:          | Negotiable                     |



# PROPERTY PICTURES // 7519 - 30 Street SE, Bas F & G

















# LOCATION

Located in Southeast Calgary, Foothills industrial district, with convenient access to major thoroughfares such as Glenmore Trail SE, Barlow Trail SE, and Deerfoot Trail SE





### **Drive Times:**

Glenmore Trail SE: 2 minutes

Deerfoot Trail SE: **7 minutes** 

Stoney Trail SE: 8 minutes

Downtown Calgary 12 minutes

Calgary Airport: 20 minutes

### **Nearby Amenities**

Easy accessibility & close proximity to:



Close proximity to Glenmore Trail and Deerfoot Trail NE



Bus Routes on 30 Street SE and Barlow Trail SE



Located in the Heart of Foothills Industrial

### FLOOR PLAN



Floor plan not to scale; measurements are only approximated; only to be used for illustration purposes

Lead Broker
Erik Dobrovolsky | Senior Associate
403.613.7161 | edobrovolsky@cdngloba