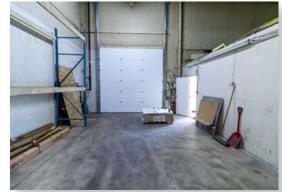

reet SE, Glenmore Trail and Barlow Trail SE

### PROPERTY OVERVIEW

| Address:               | 7519 - 30 Street SE, Bay F & G |
|------------------------|--------------------------------|
| District:              | Foothills Industrial           |
| Zoning:                | I-G (Industrial General)       |
| Total Square Footage:  | ± 6,400 SF - 12,800 SF         |
| Clear Height:          | 24' (TBV)                      |
| Loading:               | 2 Front Dock (12' x 12')       |
| Power:                 | 200 Amps (TBV)                 |
| Op. Costs (Est. 2023): | \$3.69 PSF                     |
| Lease Rate:            | Market                         |
| Availability:          | Negotiable                     |



# PROPERTY PICTURES // 7519 - 30 Street SE, Bas F & G

















# LOCATION

Located in Southeast Calgary, Foothills industrial district, with convenient access to major thoroughfares such as Glenmore Trail SE, Barlow Trail SE, and Deerfoot Trail SE





### **Drive Times:**

Glenmore Trail SE: 2 minutes

Deerfoot Trail SE: **7 minutes** 

Stoney Trail SE: 8 minutes

Downtown Calgary 12 minutes

Calgary Airport: 20 minutes

### **Nearby Amenities**

Easy accessibility & close proximity to:



Close proximity to Glenmore Trail and Deerfoot Trail NE



Bus Routes on 30 Street SE and Barlow Trail SE



Located in the Heart of Foothills Industrial

### FLOOR PLAN



Floor plan not to scale; measurements are only approximated; only to be used for illustration purposes

Lead Broker
Erik Dobrovolsky | Senior Associate
403.613.7161 | edobrovolsky@cdnglobal.co