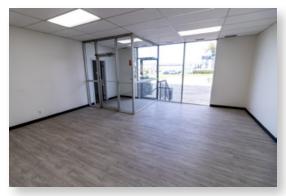

s to 30th Street SE, Glenmore Trail and Barlow Trail SE

### PROPERTY OVERVIEW

| Address:               | 7519 - 30 Street SE, Bay F & G |
|------------------------|--------------------------------|
| District:              | Foothills Industrial           |
| Zoning:                | I-G (Industrial General)       |
| Total Square Footage:  | ± 6,400 SF - 12,800 SF         |
| Clear Height:          | 24' (TBV)                      |
| Loading:               | 2 Front Dock (12' x 12')       |
| Power:                 | 200 Amps (TBV)                 |
| Op. Costs (Est. 2023): | \$3.69 PSF                     |
| Lease Rate:            | Market                         |
| Availability:          | Negotiable                     |



# PROPERTY PICTURES // 7519 - 30 Street SE, Bas F & G

















# LOCATION

Located in Southeast Calgary, Foothills industrial district, with convenient access to major thoroughfares such as Glenmore Trail SE, Barlow Trail SE, and Deerfoot Trail SE





### **Drive Times:**

Glenmore Trail SE: 2 minutes

Deerfoot Trail SE: **7 minutes** 

Stoney Trail SE: 8 minutes

Downtown Calgary 12 minutes

Calgary Airport: 20 minutes

### **Nearby Amenities**

Easy accessibility & close proximity to:



Close proximity to Glenmore Trail and Deerfoot Trail NE



Bus Routes on 30 Street SE and Barlow Trail SE



Located in the Heart of Foothills Industrial

### FLOOR PLAN



Floor plan not to scale; measurements are only approximated; only to be used for illustration purposes

Lead Broker
Erik Dobrovolsky | Senior Associate
403.613.7161 | edobrovolsky@