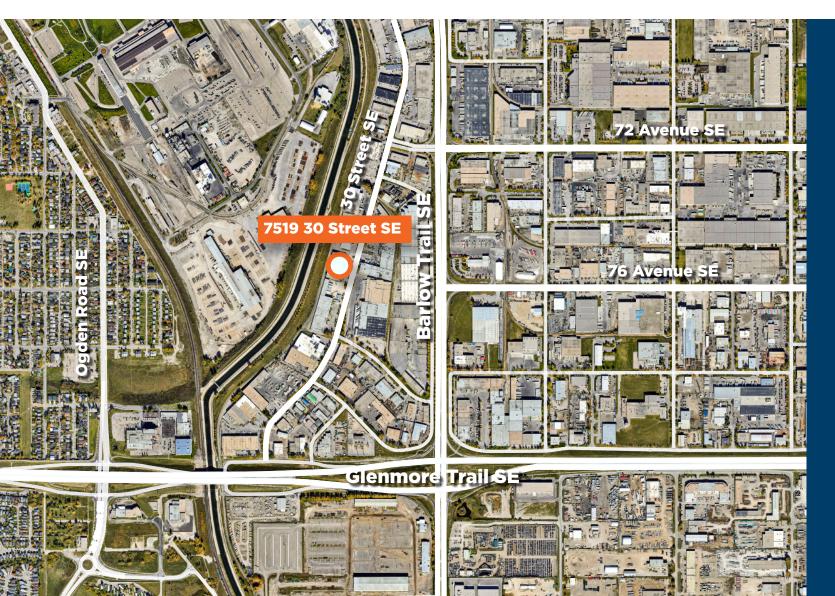

# LOCATION

Located in Southeast Calgary, Foothills industrial district, with convenient access to major thoroughfares such as Glenmore Trail SE, Barlow Trail SE, and Deerfoot Trail SE

### **Drive Times:**

Glenmore Trail SE: 2 minutes

Deerfoot Trail SE: **7 minutes** 

Stoney Trail SE: 8 minutes

Downtown Calgary 12 minutes

Calgary Airport: 20 minutes

### **Nearby Amenities**

Easy accessibility & close proximity to:

Close proximity to Glenmore Trail and Deerfoot Trail NE

Bus Routes on 30 Street SE and Barlow Trail SE

Located in the Heart of Foothills Industrial