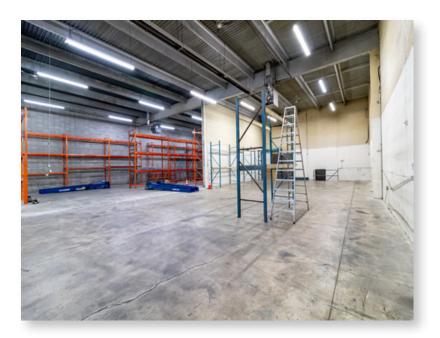

ess to 30th Street SE, Glenmore Trail and Barlow Trail SE

### PROPERTY OVERVIEW

| Address:               | 7519 - 30 Street SE, Bay F & G |
|------------------------|--------------------------------|
| District:              | Foothills Industrial           |
| Zoning:                | I-G (Industrial General)       |
| Total Square Footage:  | ± 6,400 SF - 12,800 SF         |
| Clear Height:          | 24' (TBV)                      |
| Loading:               | 2 Front Dock (12' x 12')       |
| Power:                 | 200 Amps (TBV)                 |
| Op. Costs (Est. 2023): | \$3.69 PSF                     |
| Lease Rate:            | Market                         |
| Availability:          | Negotiable                     |



# PROPERTY PICTURES // 7519 - 30 Street SE, Bas F & G

















# LOCATION

Located in Southeast Calgary, Foothills industrial district, with convenient access to major thoroughfares such as Glenmore Trail SE, Barlow Trail SE, and Deerfoot Trail SE





### **Drive Times:**

Glenmore Trail SE: 2 minutes

Deerfoot Trail SE: **7 minutes** 

Stoney Trail SE: 8 minutes

Downtown Calgary 12 minutes

Calgary Airport: 20 minutes

### **Nearby Amenities**

Easy accessibility & close proximity to:



Close proximity to Glenmore Trail and Deerfoot Trail NE



Bus Routes on 30 Street SE and Barlow Trail SE



Located in the Heart of Foothills Industrial

### FLOOR PLAN



Floor plan not to scale; measurements are only approximated; only to be used for illustration purposes

Lead Broker
Erik Dobrovolsky | Senior Associate
403.613.7161 | edobrovolsk