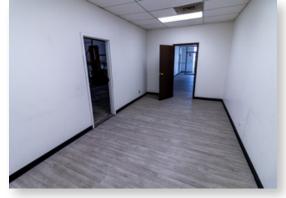

30th Street SE, Glenmore Trail and Barlow Trail SE

### PROPERTY OVERVIEW

| Address:               | 7519 - 30 Street SE, Bay F & G |
|------------------------|--------------------------------|
| District:              | Foothills Industrial           |
| Zoning:                | I-G (Industrial General)       |
| Total Square Footage:  | ± 6,400 SF - 12,800 SF         |
| Clear Height:          | 24' (TBV)                      |
| Loading:               | 2 Front Dock (12' x 12')       |
| Power:                 | 200 Amps (TBV)                 |
| Op. Costs (Est. 2023): | \$3.69 PSF                     |
| Lease Rate:            | Market                         |
| Availability:          | Negotiable                     |



# PROPERTY PICTURES // 7519 - 30 Street SE, Bas F & G

















# LOCATION

Located in Southeast Calgary, Foothills industrial district, with convenient access to major thoroughfares such as Glenmore Trail SE, Barlow Trail SE, and Deerfoot Trail SE





### **Drive Times:**

Glenmore Trail SE: 2 minutes

Deerfoot Trail SE: **7 minutes** 

Stoney Trail SE: 8 minutes

Downtown Calgary 12 minutes

Calgary Airport: 20 minutes

### **Nearby Amenities**

Easy accessibility & close proximity to:



Close proximity to Glenmore Trail and Deerfoot Trail NE



Bus Routes on 30 Street SE and Barlow Trail SE



Located in the Heart of Foothills Industrial

### FLOOR PLAN



Floor plan not to scale; measurements are only approximated; only to be used for illustration purposes

Lead Broker
Erik Dobrovolsky | Senior Associate
403.613.7161 | edobrovolsky@cdng