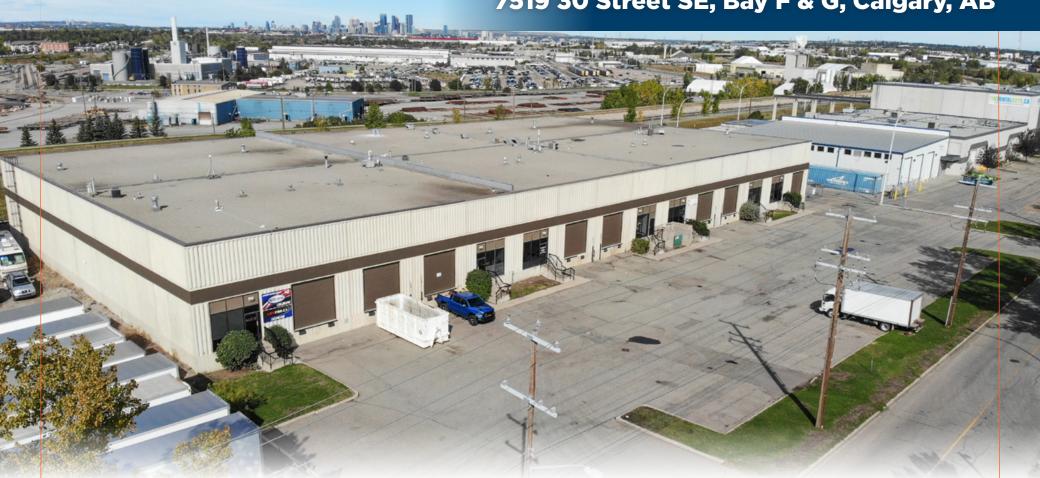

# FOR LEASE

7519 30 Street SE, Bay F & G, Calgary, AB

# PROPERTY HIGHLIGHTS

- Excellent central Foothills location
- Building under new ownership/management
- LED lighting recently installed throughout office and warehouse
- Marshalling for 53' trailers
- Scramble parking
- Immediate access to 30th Street SE, Glenmore Trail and Barlow Trail SE

### PROPERTY OVERVIEW

| Address:               | 7519 - 30 Street SE, Bay F & G |
|------------------------|--------------------------------|
| District:              | Foothills Industrial           |
| Zoning:                | I-G (Industrial General)       |
| Total Square Footage:  | ± 6,400 SF - 12,800 SF         |
| Clear Height:          | 24' (TBV)                      |
| Loading:               | 2 Front Dock (12' x 12')       |
| Power:                 | 200 Amps (TBV)                 |
| Op. Costs (Est. 2023): | \$3.69 PSF                     |
| Lease Rate:            | Market                         |
| Availability:          | Negotiable                     |