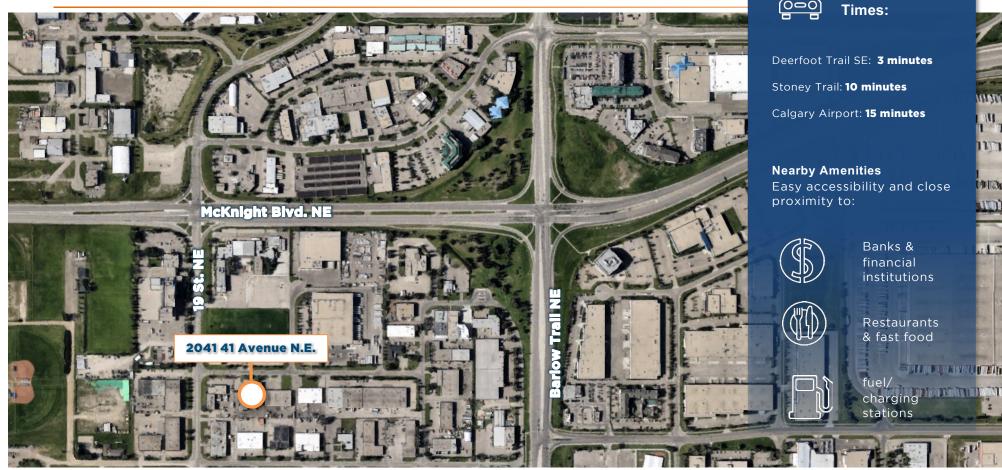

### LOCATION

Harvey Aronovich Vice President | Associate 403.560.2059 | harvey@cdnglobal.com

Tate Aronovich Associate 403.689.1079 | tate@cdnglobal.com

CDN GLOBAL ADVISORS LTD. 736 - 6 Avenue SW, Suite 1010, Calgary, AB. T2P 3T7 www.cdnglobal.com