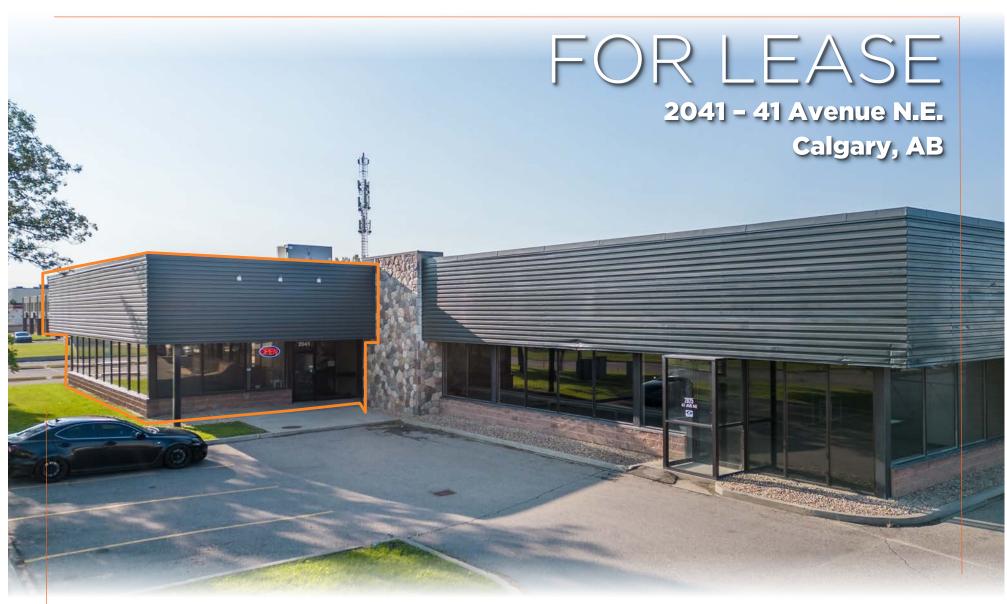

8,846 SF Bay | Dock and Drive In CDNGLOBAL® Commercial Real Estate Advisors

## PROPERTY DETAILS

| Address:              | 2041 - 41 Avenue N.E.                                                         |          |
|-----------------------|-------------------------------------------------------------------------------|----------|
| District:             | Airways Industrial                                                            |          |
| Zoning:               | Industrial General (I-G)                                                      |          |
| Square Footage:       | Total:                                                                        | 8,846 SF |
|                       | Office:                                                                       | 4,983 SF |
|                       | Warehouse:                                                                    | 3,863 SF |
| Clear Height:         | 17'                                                                           |          |
| Loading:              | 1 Drive-in Door, 12'W x 14'H<br>1 Dock Door<br>(suitable for 5-10-ton Trucks) |          |
| Power:                | 200 AMPS @ 120/208 volt (TBD                                                  |          |
| Lease Rate:           | \$11.00 with escalations                                                      |          |
| Term:                 | 5 Years                                                                       |          |
| Op Costs (est. 2024): | \$4.35                                                                        |          |
| Availability:         | March 1, 2025                                                                 |          |