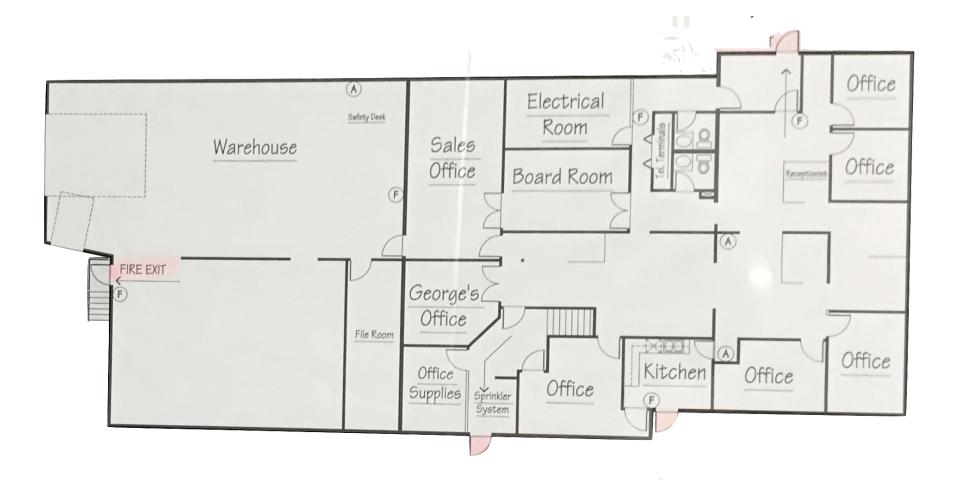

# FLOOR PLAN

## PROPERTY DETAILS

| Address:              | 2041 - 41 Avenue N.E.                                                         |          |
|-----------------------|-------------------------------------------------------------------------------|----------|
| District:             | Airways Industrial                                                            |          |
| Zoning:               | Industrial General (I-G)                                                      |          |
| Square Footage:       | Total:                                                                        | 8,846 SF |
|                       | Office:                                                                       | 4,983 SF |
|                       | Warehouse:                                                                    | 3,863 SF |
| Clear Height:         | 17'                                                                           |          |
| Loading:              | 1 Drive-in Door, 12'W x 14'H<br>1 Dock Door<br>(suitable for 5-10-ton Trucks) |          |
| Power:                | 200 AMPS @ 120/208 volt (TBD                                                  |          |
| Lease Rate:           | \$11.00 with escalations                                                      |          |
| Term:                 | 5 Years                                                                       |          |
| Op Costs (est. 2024): | \$4.35                                                                        |          |
| Availability:         | March 1, 2025                                                                 |          |