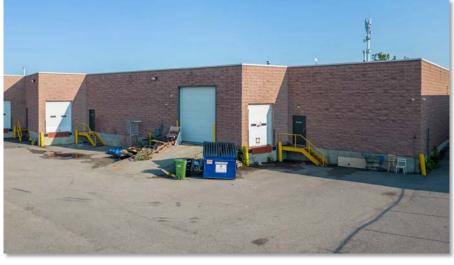

## PROPERTY DETAILS

| Address:              | 2041 - 41 Avenue N.E.                                                         |          |
|-----------------------|-------------------------------------------------------------------------------|----------|
| District:             | Airways Industrial                                                            |          |
| Zoning:               | Industrial General (I-G)                                                      |          |
| Square Footage:       | Total:                                                                        | 8,846 SF |
|                       | Office:                                                                       | 4,983 SF |
|                       | Warehouse:                                                                    | 3,863 SF |
| Clear Height:         | 17'                                                                           |          |
| Loading:              | 1 Drive-in Door, 12'W x 14'H<br>1 Dock Door<br>(suitable for 5-10-ton Trucks) |          |
| Power:                | 200 AMPS @ 120/208 volt (TBD                                                  |          |
| Lease Rate:           | \$11.00 with escalations                                                      |          |
| Term:                 | 5 Years                                                                       |          |
| Op Costs (est. 2024): | \$4.35                                                                        |          |
| Availability:         | March 1, 2025                                                                 |          |

### **HIGHLIGHTS**

- Quick and convenient access to Deerfoot Trail, Barlow Trail McKnight Blvd NE and 32<sup>nd</sup> Ave NE
- Low operating costs
- Landlord will remove portion of office and convert to warehouse if required
- Landlord to update front office area
- Rear area fenced and gated