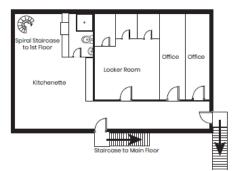

## FLOOR PLANS

#### SECOND FLOOR OFFICE

Office (second floor) // ± 1,000 SF

Warehouse (main floor) // ± 10,007 SF

CDNGLOBAL® Commercial Real Estate Advisors

736 6th Avenue SW, Suite 1010 Calgary, Alberta T2P 3T7 www.cdnglobal.com