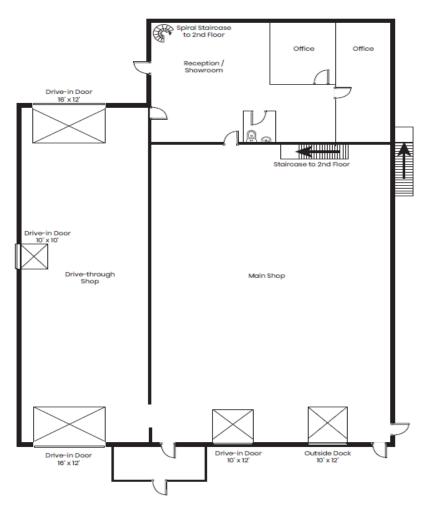

## FLOOR PLANS

### MAIN FLOOR PLAN

#### SECOND FLOOR OFFICE

Office (second floor) // ± 1,000 SF

Warehouse (main floor) // ± 10,007 SF

CDNGLOBAL® Commercial Real Estate Advisors

736 6th Avenue SW, Suite 1010 Calgary, Alberta T2P 3T7 www.cdnglobal.com