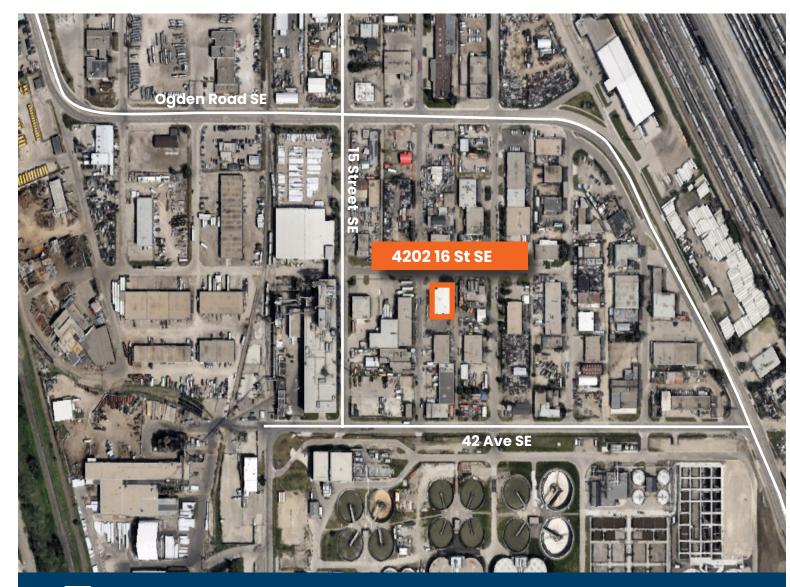

# LOCATION

Located in SE Calgary, Industrial Redevelopment, with convenient access to major thoroughfares for shipping and distribution.

Successful Calgary businesses within the immediate area: **Crossroads Market, Progressive Auto Repair Inc, Gateway Mechanical Services, Petro-Pass Truck Stop, and more.** 

**Nearby Amenities** Easy accessibility & close proximity to:

banks & financial services

restaurants & fast food

fuel / charging stations

Prime Industrial Park location

Drive Times: Deerfoot Trail SE: 7 minutes Downtown Calgary: 12 minutes Calgary Airport: 20 minutes