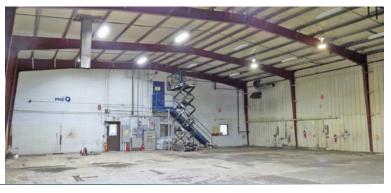

# INTERIOR FEATURES // 4202 16 St SE, Calgary, AB

# **PROPERTY HIGHLIGHTS**

- Centrally located freestanding building on a 0.60 Acre site.
- Property available for sale at \$2.69M.
- 4 private offices, showroom/open space, lunchroom, and 2 washrooms (1 shower) over two levels.
- Make-up Air system and Dust collection system.
- Heavy power.
- Drive-through capability. Sump.
- New LED lighting throughout warehouse.
- Close proximity to Ogden Road SE, Blackfoot Trail, Barlow Trail and Deerfoot Trail.
- Tenant management negotiable.