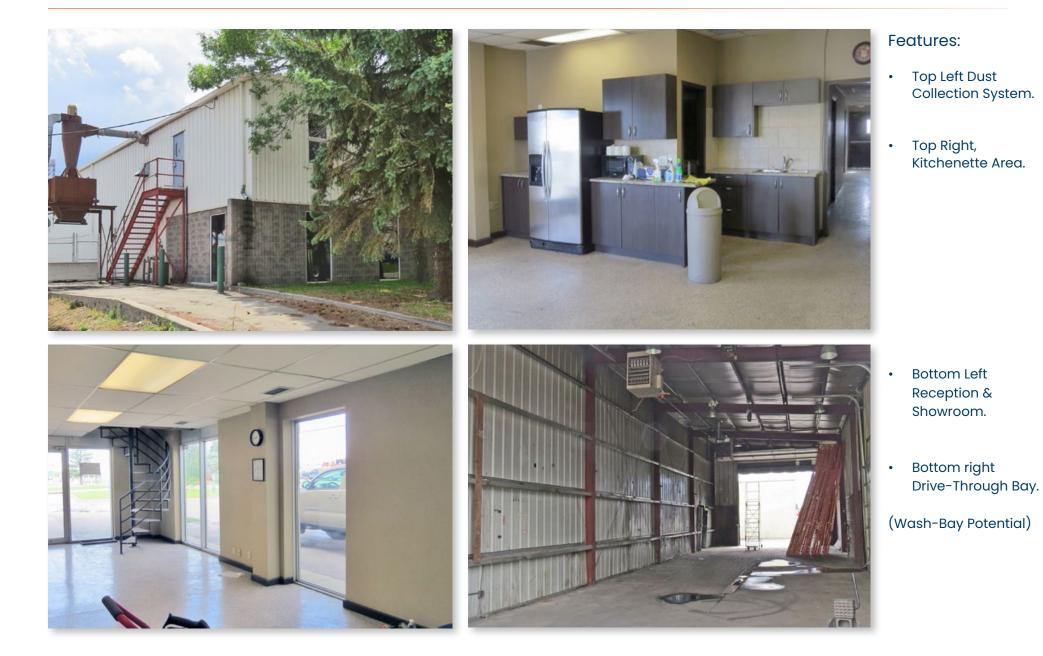

# INTERIOR FEATURES // 4202 16 St SE, Calgary, AB

# **PROPERTY HIGHLIGHTS**

- Centrally located freestanding building on a 0.60 Acre site.
- Property available for sale at \$2.69M.
- 4 private offices, showroom/open space, lunchroom, and 2 washrooms (1 shower) over two levels.
- Make-up Air system and Dust collection system.
- Heavy power.
- Drive-through capability. Sump.
- New LED lighting throughout warehouse.
- Close proximity to Ogden Road SE, Blackfoot Trail, Barlow Trail and Deerfoot Trail.
- Tenant management negotiable.