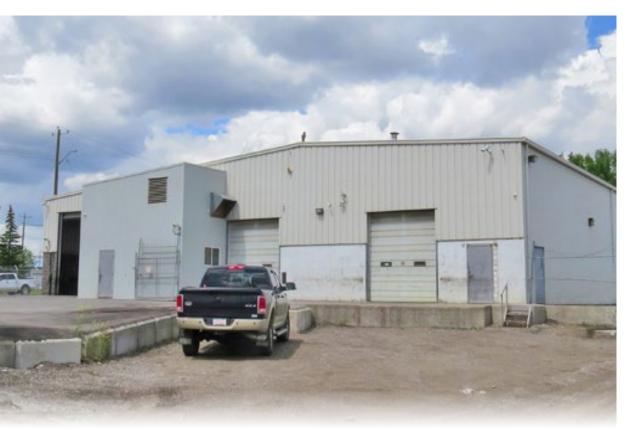

## Stand-Alone Building // Alyth/Bonnybrook ± 11,007 SF on a 0.60 Acre Site

# **PROPERTY HIGHLIGHTS**

- Centrally located freestanding building on a 0.60 Acre site.
- Property available for sale at \$2.69M.
- 4 private offices, showroom/open space, lunchroom, and 2 washrooms (1 shower) over two levels.
- Make-up Air system and Dust collection system.
- Heavy power.
- Drive-through capability. Sump.
- New LED lighting throughout warehouse.
- Close proximity to Ogden Road SE, Blackfoot Trail, Barlow Trail and Deerfoot Trail.
- Tenant management negotiable.

## PROPERTY OVERVIEW

| Address:                  | 4202 16 Street SE             |
|---------------------------|-------------------------------|
| District:                 | Alyth/Bonnybrook              |
| Zoning:                   | Industrial Redevelopment      |
| Year Built:               | 1991                          |
| Main Level:               | ± 10,007 SF                   |
| 2nd Level Office:         | ± 1,000 SF                    |
| Total Rentable:           | ± 11,007 SF                   |
| Site Area:                | 0.60 Acres                    |
| Clear Height:             | 20' (TBV)                     |
| Loading:                  | l Drive Through (16'w x 16'h) |
|                           | 1 Drive-In (10'w x 12'h)      |
|                           | 1 Outside Dock (10'w x 12'h)  |
|                           | 1 Drive-In (10'w x 10'h)      |
| Power:                    | 600 A @ 600 V (TBV)           |
| Base Rent:                | Starting at \$15.00 PSF       |
| Property Tax (est. 2024): | \$35,200.00                   |
| Availability:             | March 2025                    |
|                           |                               |