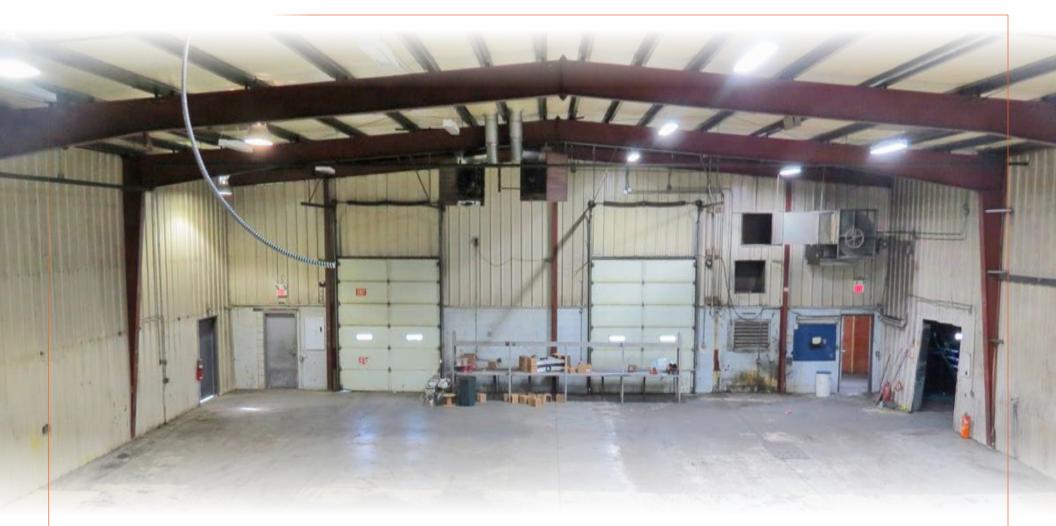

ment, with convenient access to major thoroughfares for shipping and distribution.

Successful Calgary businesses within the immediate area: **Crossroads Market, Progressive Auto Repair Inc, Gateway Mechanical Services, Petro-Pass Truck Stop, and more.** 

**Nearby Amenities** Easy accessibility & close proximity to:



banks & financial services

restaurants & fast food



fuel / charging stations



Prime Industrial Park location



Drive Times: Deerfoot Trail SE: 7 minutes Downtown Calgary: 12 minutes Calgary Airport: 20 minutes

## FLOOR PLANS

### MAIN FLOOR PLAN



#### SECOND FLOOR OFFICE



Office (second floor) // ± 1,000 SF

Warehouse (main floor) // ± 10,007 SF

CDNGLOBAL® Commercial Real Estate Advisors

736 6th Avenue SW, Suite 1010 Calgary, Alberta T2P 3T7 www.cdnglobal.com



Jeff Keet Senior Vice President / Associate 403.519.9618 | jkeet@cdnglobal.com

Paul Cunningham Vice President | Associate 403.714.2803 | pcunningham@cdnglobal.com

This communication is intended for general information only and not to be relied upon in any way. Consequently, no responsibility or liability whatsoever can be accepted by CDNGLOBAL for any loss or damage resulting from any use of, reliance on or reference to the contents of this document, including hypertext links to external sources. In addition, as a general communication, this material does not necessarily represent the view of CDNGLOBAL in relation to particular properties or projects. This communication is not intended to cause or induce breach of any agency agreement. Reproduction or distribution of this communication