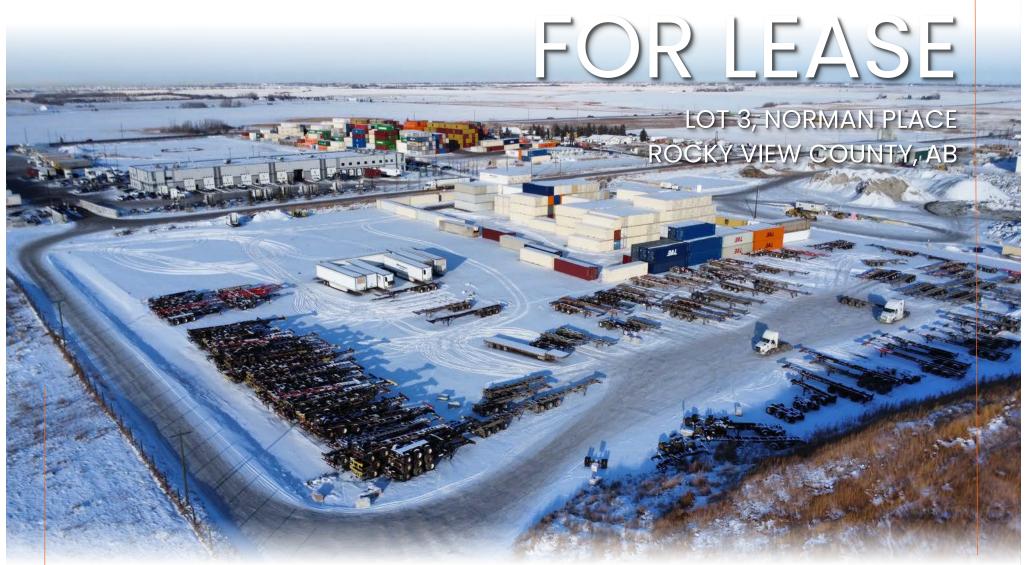

### PROPERTY DETAILS

**Address:** Lot 3 / Block 2 / Plan 1511781

Rocky View County

**Zoning:** DC 146 – Industrial Storage

Parcel Size: 4.5 Acres and 5.0 Acre Site

(can be combined into one site)

Lease Rate: \$1.25 per sq.ft.

Availability: 30 days notice

**HIGHLIGHTS** 

 One block south of Glenmore Trail S.E., with proximity to Stoney Trail

- Fencing will be provided on a 5-year term
- Compacted and level site
- · Power and Gas to property line
- Minutes from Foothills Industrial Park, major distribution hubs and transportation routes