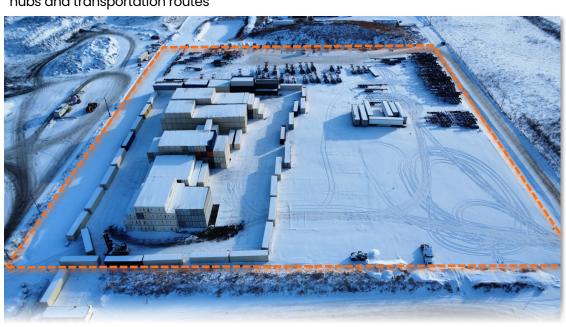

Availability: 30 days notice

**HIGHLIGHTS** 

 One block south of Glenmore Trail S.E., with proximity to Stoney Trail

- Fencing will be provided on a 5-year term
- Compacted and level site
- · Power and Gas to property line
- Minutes from Foothills Industrial Park, major distribution hubs and transportation routes