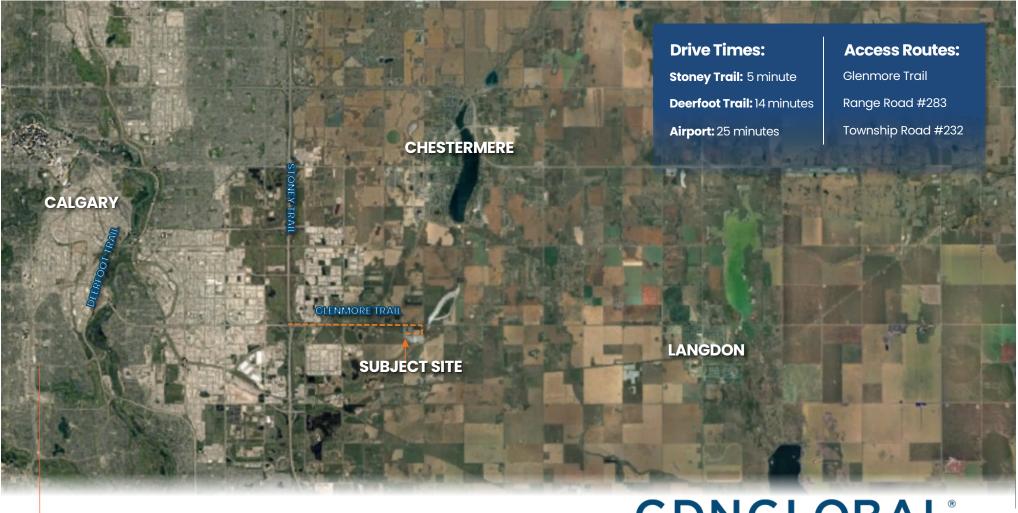

## **LOCATION**

Availability: 30 days notice

**HIGHLIGHTS** 

 One block south of Glenmore Trail S.E., with proximity to Stoney Trail

- Fencing will be provided on a 5-year term
- Compacted and level site
- · Power and Gas to property line
- Minutes from Foothills Industrial Park, major distribution hubs and transportation routes