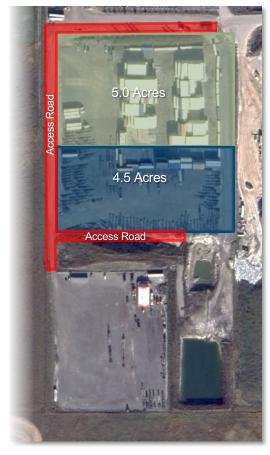

### PROPERTY DETAILS

**Address:** Lot 3 / Block 2 / Plan 1511781

Rocky View County

**Zoning:** DC 146 – Industrial Storage

Parcel Size: 4.5 Acres and 5.0 Acre Site

(can be combined into one site)

Lease Rate: \$1.25 per sq.ft.