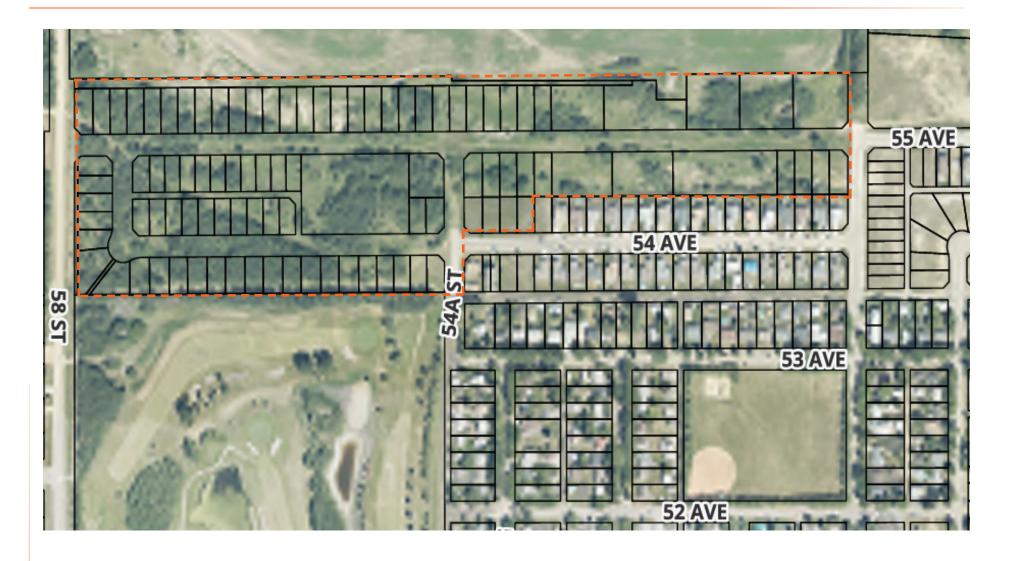

## PROPERTY HIGHLIGHTS

- CDNGLOBAL Advisors is pleased to present an opportunity for Developer or Builder to purchase 91 individually titled residential lots.
- Service trunk line runs under 55 Ave.
- Close proximity to other services.
- Located on north side of Redwater Community Golf Club.

## PROPERTY OVERVIEW

| Address:               | 55 St & 55 Ave, Redwater, AB | Zoning:                   | Resdiential low density   |
|------------------------|------------------------------|---------------------------|---------------------------|
| Plan 8021912, Block 2: | Lots 23 to 34                | Site Area:                | 30 Acres                  |
| Plan 8021912, Block 3: | Lots 1 to 33                 | Sale Price:               | MARKET                    |
| Plan 8021912, Block 4: | Lots 1 to 25                 | Property Tax (est. 2024): | \$315,548.67 total annual |
| Plan 8021912, Block 5: | Lots 1 to 25                 | Availability:             | Negotiable                |

## APPROVED LOT LAYOUT // 55 ST & 55 AVE, REDWATER, AB

**Paul Rudolf** Senior Associate | Capital Markets 403.801.9648 | <u>prudolf@cdnglobal.com</u>

Paul Rudolf Senior Associate | Capital Markets 403.801.9648 | prudolf@cdnglobal.com