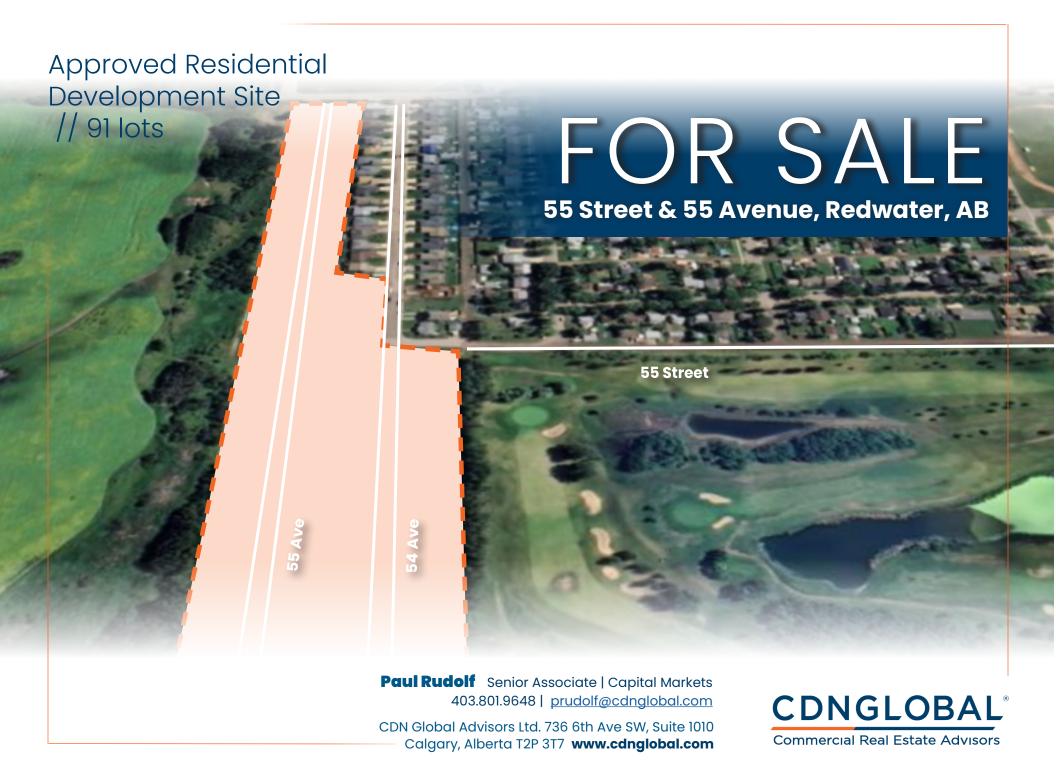

## PROPERTY HIGHLIGHTS

- CDNGLOBAL Advisors is pleased to present an opportunity for Developer or Builder to purchase 91 individually titled residential lots.
- Service trunk line runs under 55 Ave.
- Close proximity to other services.
- Located on north side of Redwater Community Golf Club.

## PROPERTY OVERVIEW

| Address:               | 55 St & 55 Ave, Redwater, AB | Zoning:                   | Resdiential low density   |
|------------------------|------------------------------|---------------------------|---------------------------|
| Plan 8021912, Block 2: | Lots 23 to 34                | Site Area:                | 30 Acres                  |
| Plan 8021912, Block 3: | Lots 1 to 33                 | Sale Price:               | MARKET                    |
| Plan 8021912, Block 4: | Lots 1 to 25                 | Property Tax (est. 2024): | \$315,548.67 total annual |
| Plan 8021912, Block 5: | Lots 1 to 25                 | Availability:             | Negotiable                |