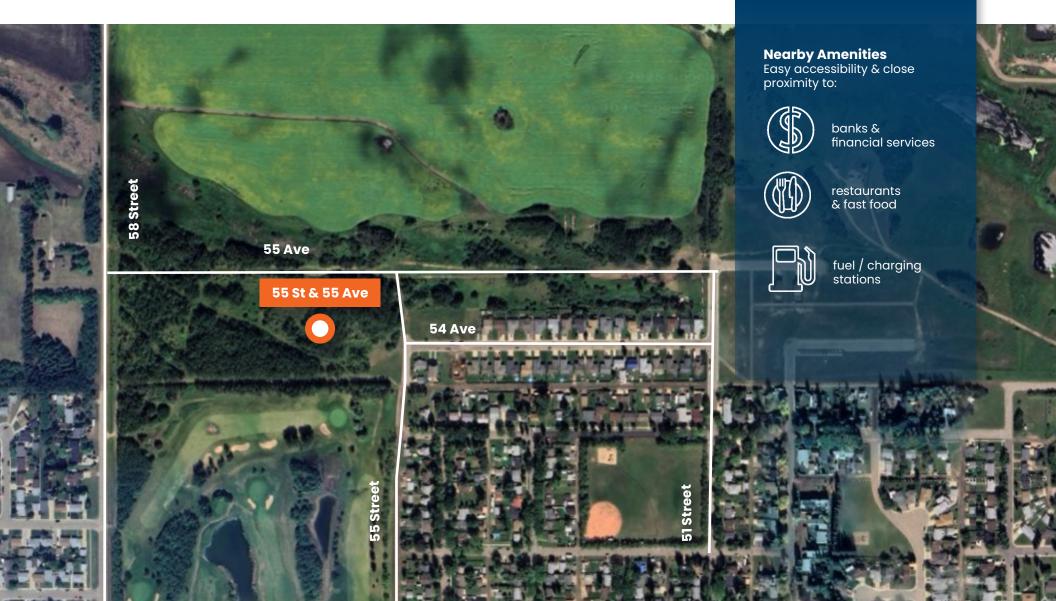

## LOCATION

Strategically located in Redwater, this prime commercial land offers seamless access to Alberta's Industrial Heartland and is supported by a robust infrastructure, including a reliable natural gas utility managed by the town.