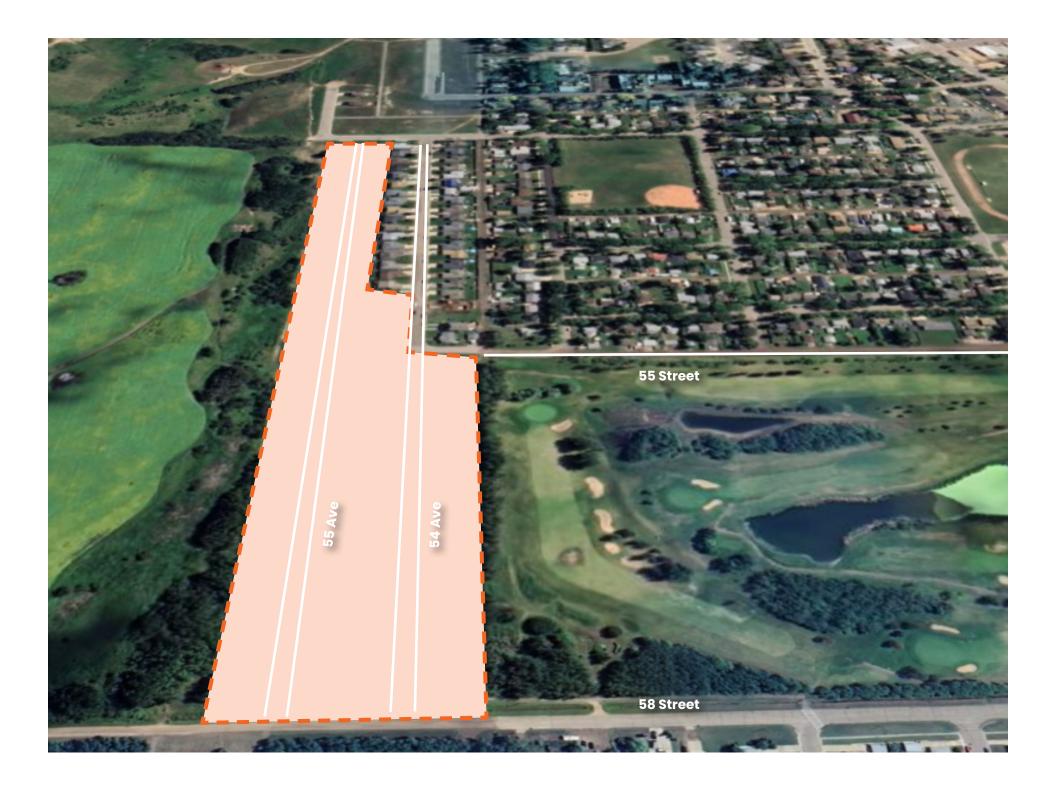

## PROPERTY HIGHLIGHTS

- CDNGLOBAL Advisors is pleased to present an opportunity for Developer or Builder to purchase 91 individually titled residential lots.
- Service trunk line runs under 55 Ave.
- Close proximity to other services.
- Located on north side of Redwater Community Golf Club.

## PROPERTY OVERVIEW

| Address:               | 55 St & 55 Ave, Redwater, AB | Zoning:                   | Resdiential low density   |
|------------------------|------------------------------|---------------------------|---------------------------|
| Plan 8021912, Block 2: | Lots 23 to 34                | Site Area:                | 30 Acres                  |
| Plan 8021912, Block 3: | Lots 1 to 33                 | Sale Price:               | MARKET                    |
| Plan 8021912, Block 4: | Lots 1 to 25                 | Property Tax (est. 2024): | \$315,548.67 total annual |
| Plan 8021912, Block 5: | Lots 1 to 25                 | Availability:             | Negotiable                |

## LOCATION

Strategically located in Redwater, this prime commercial land offers seamless access to Alberta's Industrial Heartland and is supported by a robust infrastructure, including a reliable natural gas utility managed by the town.