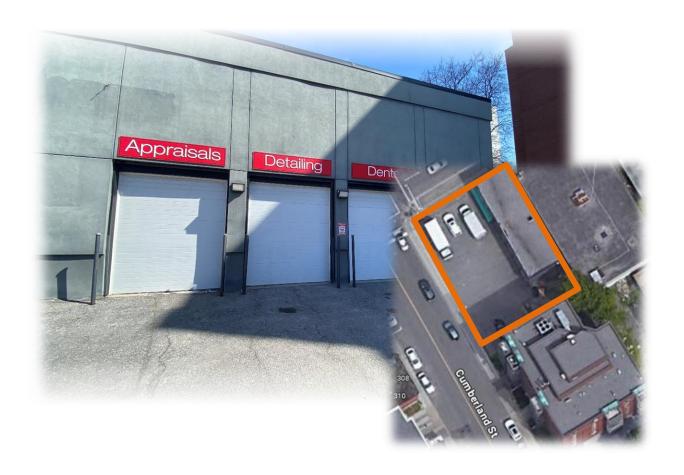

# PROPERTY DETAILS

Address: 305 Cumberland Street, Ottawa, Ontario K1N 5N1

Neighbourhood: Lowertown

**Total Square Feet:** 8,000 SF

**Retail Area Size:** 420 SF

**Zoning:** Unassigned, R4TS77

**<u>List Price</u>**: \$1,750,000