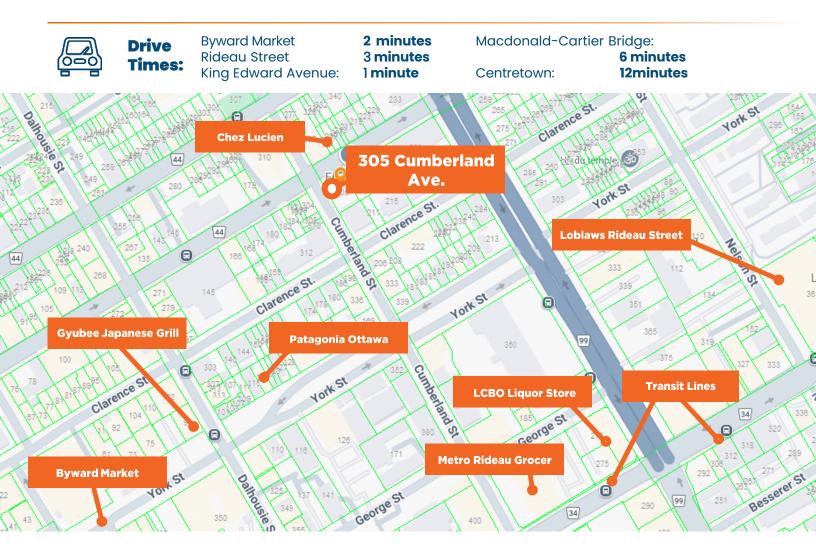

### Lowertown, Ottawa, ON

Situated in Lowertown of Ottawa, located just behind Byward Market, 305 Cumberland Street is located near many hotels, retail stores, and restaurants. The iconic and historical neighbourhood of the Byward Market finds many transit lines nearby, as well as King Edward Avenue and Macdonald-Cartier Bridge, providing access to Quebec.