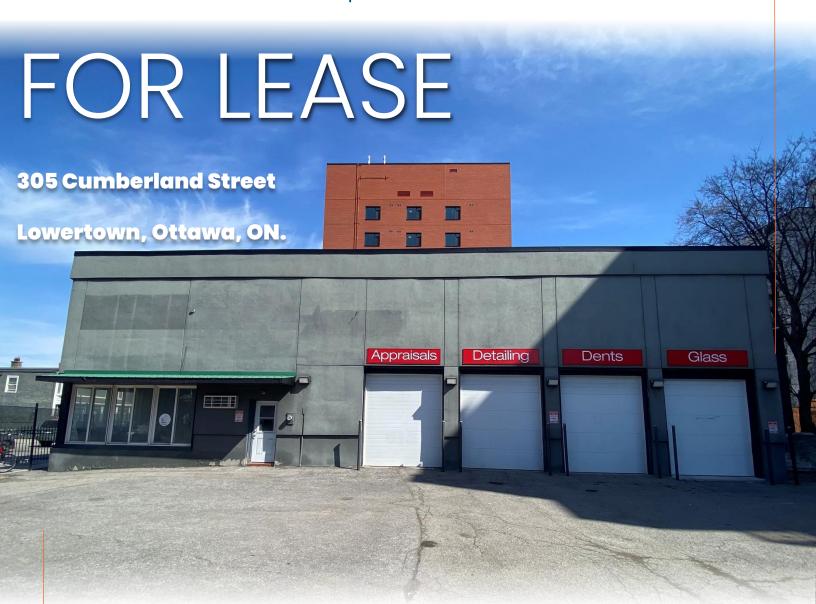

# PROPERTY DETAILS

Address: 305 Cumberland Street, Ottawa, Ontario K1N 5N1

Neighbourhood: Lowertown

**Total Square Feet:** 8,000 SF

**Retail Area Size:** 420 SF

**Zoning:** Unassigned, R4TS77

**<u>List Price</u>**: \$1,750,000

**Availability:** Immediate.