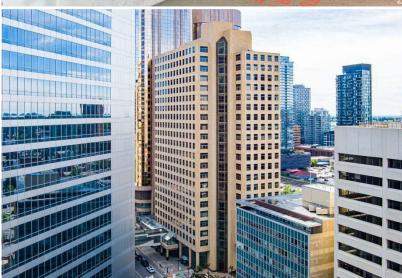

| PROPERTY DETAILS |                     |
|------------------|---------------------|
| BUILDING NAME    | First Alberta Place |
| BUILDING ADDRESS | 777 8 Avenue SW     |
| BUILDING CLASS   | В                   |
| BUILDING SIZE    | 282,200 SF          |
| YEAR BUILT       | 1981                |
| NUMBER OF FLOORS | 23                  |