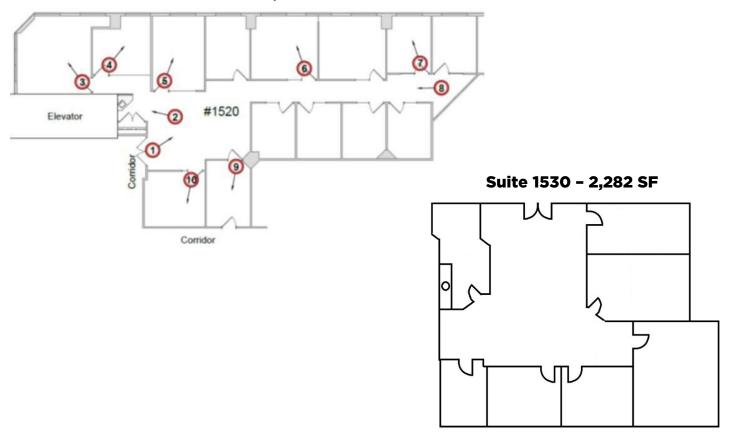

Suite 1100 - 14,489 SF

Suite 1200 - 14,489 SF

Suite 1500 - 3,777 SF

Suite 1520 - 3,777 SF

Suite 1550 - 3,370 SF

Suite 1600 - 14,489 SF

Suite 1700 - 14,489 SF

Suite 1900 - 7,293 SF