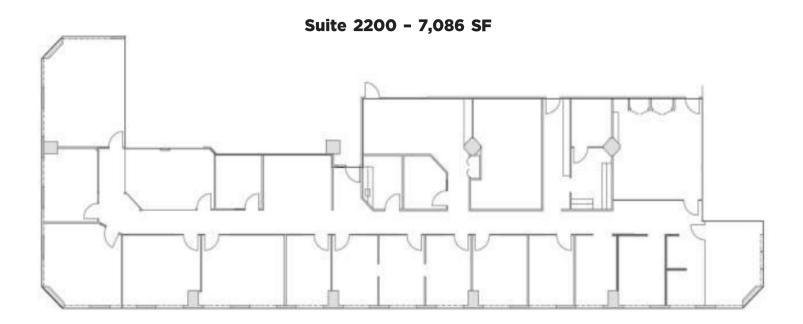

Suite 1100 - 14,489 SF

Suite 1200 - 14,489 SF

Suite 1500 - 3,777 SF

Suite 1520 - 3,777 SF

Suite 1550 - 3,370 SF

Suite 1600 - 14,489 SF

Suite 1700 - 14,489 SF

Suite 1900 - 7,293 SF