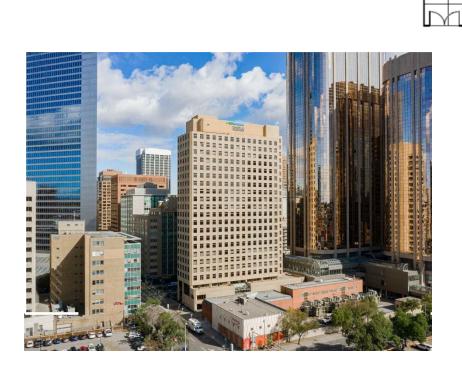

| PROPERTY DETAILS |                     |
|------------------|---------------------|
| BUILDING NAME    | First Alberta Place |
| BUILDING ADDRESS | 777 8 Avenue SW     |
| BUILDING CLASS   | В                   |
| BUILDING SIZE    | 282,200 SF          |
| YEAR BUILT       | 1981                |
| NUMBER OF FLOORS | 23                  |

#### First Alberta Place, 777 8 Avenue SW

**AGRON MILOTI**CEO / Principal, *Broker* 

- 403.478.9966
- 🔀 amiloti@cdnglobal.com