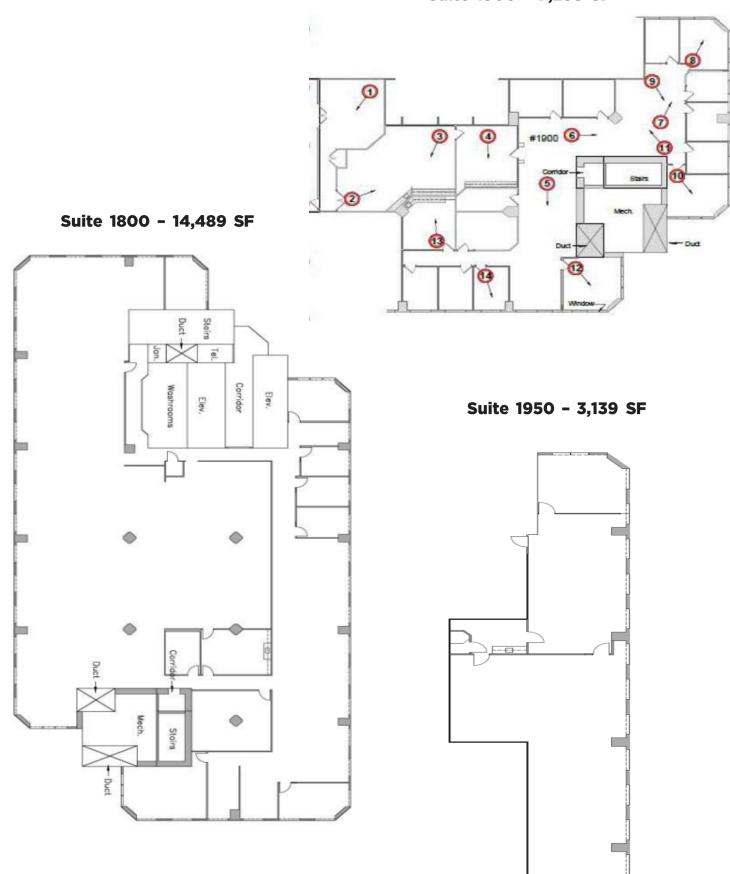

**Suite 100 - 3,587 SF** 

Suite 230 - 961 SF

Suite 240 - 1,183 SF Suite 250 - 1,077 SF

Suite 300 - 14,032 SF

Suite 400 - 14,489 SF

Suite 800 - 14,489 SF

Suite 900 - 14,489 SF

**Suite 1000 - 14,489 SF** 

Suite 1100 - 14,489 SF

Suite 1200 - 14,489 SF

Suite 1500 - 3,777 SF

Suite 1520 - 3,777 SF

Suite 1550 - 3,370 SF

Suite 1600 - 14,489 SF

Suite 1700 - 14,489 SF

Suite 1900 - 7,293 SF