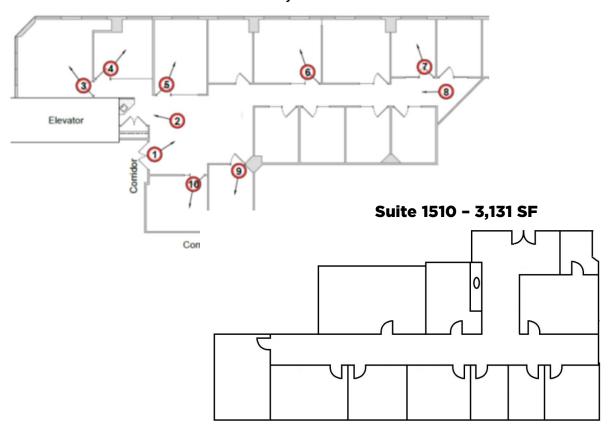

Suite 1100 - 14,489 SF

Suite 1200 - 14,489 SF

Suite 1500 - 3,777 SF

Suite 1520 - 3,777 SF

Suite 1550 - 3,370 SF

Suite 1600 - 14,489 SF

Suite 1700 - 14,489 SF

Suite 1900 - 7,293 SF