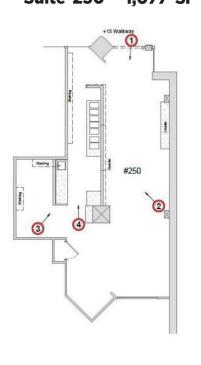

**Suite 100 - 3,587 SF** 

Suite 230 - 961 SF

Suite 240 - 1,183 SF Suite 250 - 1,077 SF

Suite 300 - 14,032 SF

Suite 400 - 14,489 SF

Suite 800 - 14,489 SF

Suite 900 - 14,489 SF

**Suite 1000 - 14,489 SF** 