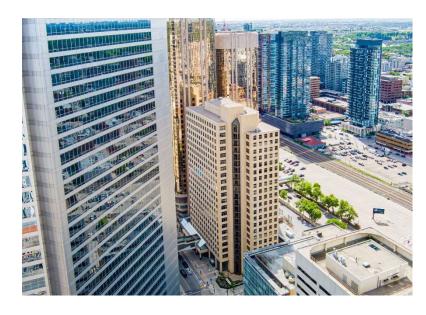

| PROPERTY DETAILS |                     |
|------------------|---------------------|
| BUILDING NAME    | First Alberta Place |
| BUILDING ADDRESS | 777 8 Avenue SW     |
| BUILDING CLASS   | В                   |
| BUILDING SIZE    | 282,200 SF          |
| YEAR BUILT       | 1981                |
| NUMBER OF FLOORS | 23                  |

#### First Alberta Place, 777 8 Avenue SW

**AGRON MILOTI**CEO / Principal, *Broker* 

- 403.478.9966
- 🔀 amiloti@cdnglobal.com