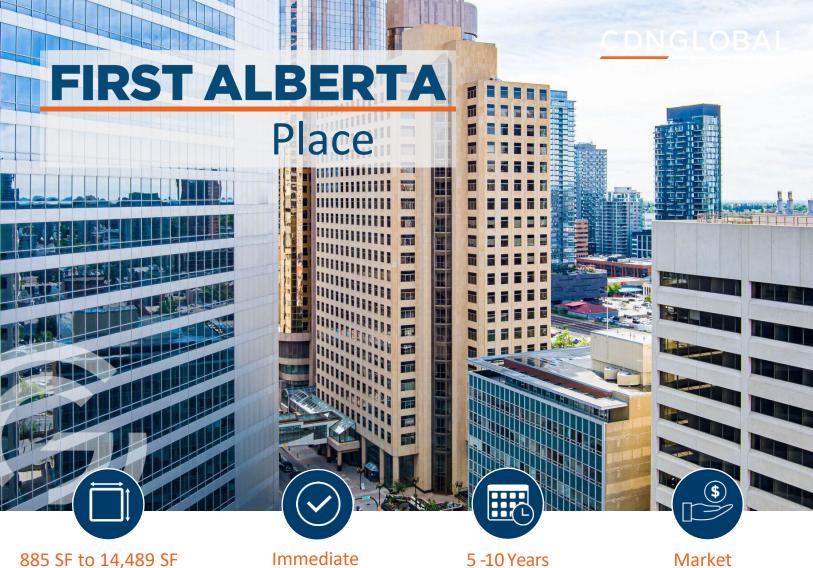

SIZE/S

Immediate **AVAILABILITY** 

-10 Year **TERM**  Market **RATE** 

#### **LEASE DETAILS**

| SIZE/S          | From 961 SF to 14,489 SF |
|-----------------|--------------------------|
| TERM            | 5-10 years               |
| ASKING RATE     | Market Rates             |
| ADDITIONAL RENT | \$12.00 PSF              |
| AVAILABILITY    | Immediate                |
| PARKING         | 1:3,000 SF               |
|                 | \$425/month/stall        |

| PROPERTY DETAILS |                     |
|------------------|---------------------|
| BUILDING NAME    | First Alberta Place |
| BUILDING ADDRESS | 777 8 Avenue SW     |
| BUILDING CLASS   | В                   |
| BUILDING SIZE    | 282,200 SF          |
| YEAR BUILT       | 1981                |
| NUMBER OF FLOORS | 23                  |