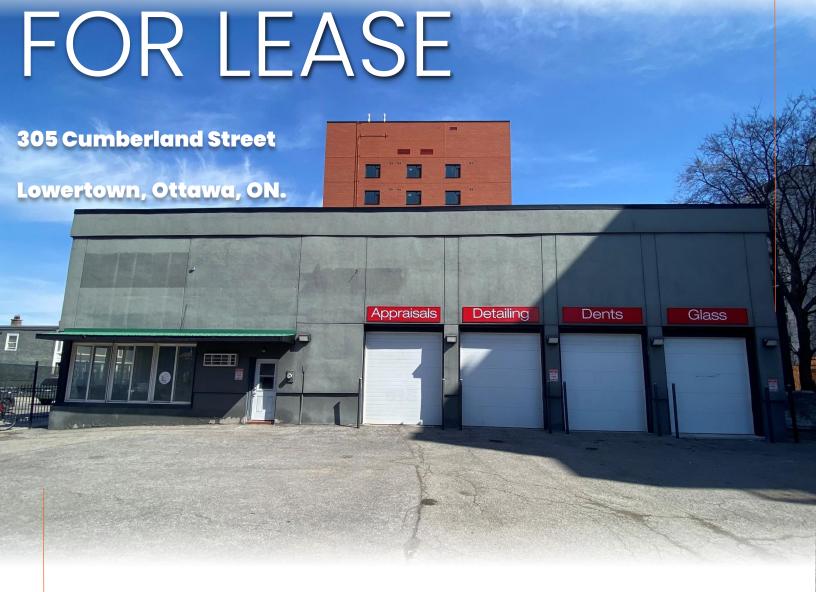

# PROPERTY DETAILS

| Address:                   | 305 Cumberland Street, Ottawa, Ontario K1N 5N1 |
|----------------------------|------------------------------------------------|
| <u>Neighbourhood:</u>      | Lowertown                                      |
| <u> Total Square Feet:</u> | 8,000 SF                                       |
| <u>Retail Area Size</u> :  | 420 SF                                         |
| Zoning:                    | Unassigned, R4TS77                             |
| <u>List Price</u> :        | \$1,750,000                                    |
| <u>Availability</u> :      | Immediate.                                     |