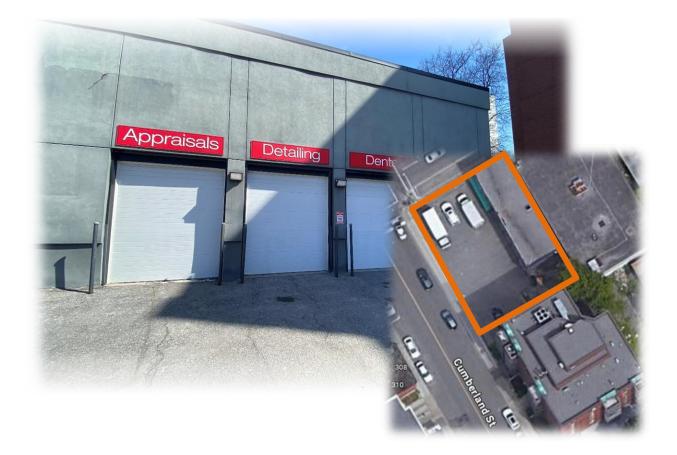

# PROPERTY DETAILS

| Address:                   | 305 Cumberland Street, Ottawa, Ontario K1N 5N1 |
|----------------------------|------------------------------------------------|
| <u>Neighbourhood:</u>      | Lowertown                                      |
| <u> Total Square Feet:</u> | 8,000 SF                                       |
| <u>Retail Area Size</u> :  | 420 SF                                         |
| Zoning:                    | Unassigned, R4TS77                             |
| <u>List Price</u> :        | \$1,750,000                                    |
| <u>Availability</u> :      | Immediate.                                     |