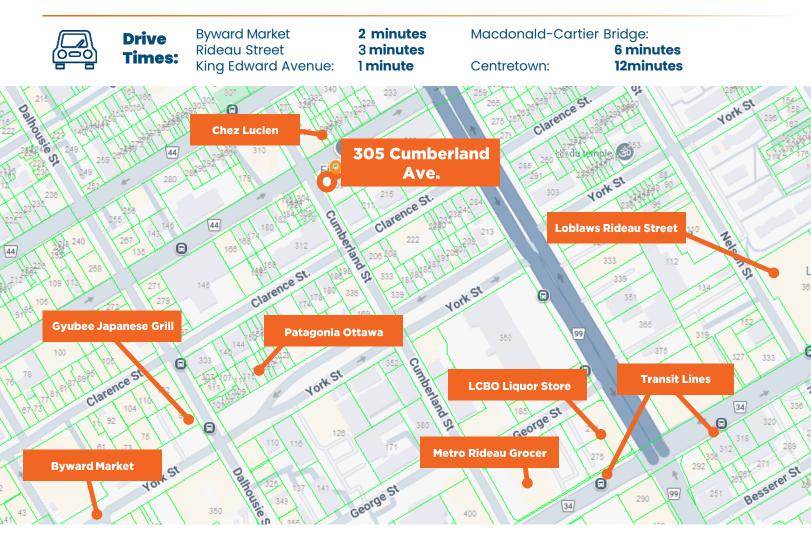

#### Lowertown, Ottawa, ON

Situated in Lowertown of Ottawa, located just behind Byward Market, 305 Cumberland Street is located near many hotels, retail stores, and restaurants. The iconic and historical neighbourhood of the Byward Market finds many transit lines nearby, as well as King Edward Avenue and Macdonald-Cartier Bridge, providing access to Quebec.