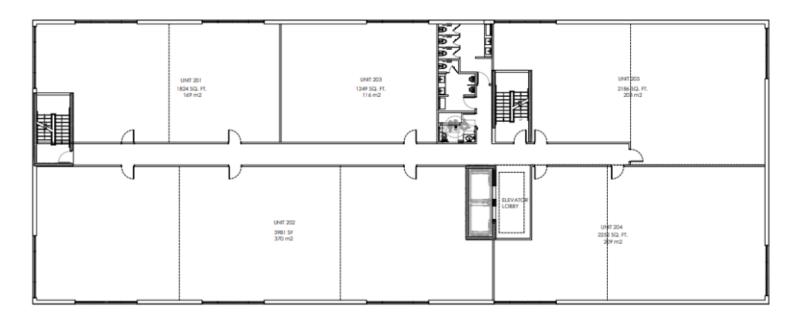

al office building with retail or restaurant potential on the ground floor. Lower-level space is also available to rent. The minimum divisibility for office space is approximately 1,000 sq. ft.

Conveniently located at the intersection of Strandherd Drive and Fallowfield Road, next to the 416 Fallowfield exit, Costco, Amazon, and multiple retail businesses.

ADDRESS 120 Lusk Street, Nepean ON, K2J 6S5

LOT SIZE 64,852 sq. ft. (1.489 ac)

BUILDING SIZE: 47,025 sq. ft.

NET RENTAL RATE: Office: \$26.00 per sq. ft.

Retail: \$40.00 per sq. ft.

Lower Level: \$16.00 per sq. ft.

OPERATING COSTS: \$14.00 per sq. ft.

POSESSION DATE Anticipated completion in late 2025 or early 2026

# FLOORPLANS

#### **BASEMENT FLOOR PLAN**



#### **GROUND FLOOR PLAN**



# FLOORPLANS

#### SECOND FLOOR PLAN



#### THIRD FLOOR PLAN



## LOCATION



**BEN ZUNDER** Vice President | Sales Representative 613.913.8858 | bzunder@cdnglobal.com

**PHILIP ZUNDER** President | Broker of Record 613.725.7170 | pzunder@cdnglobal.com

#### **CDN GLOBAL (OTTAWA) LTD.**

1419 Carling Avenue, Suite 203 | Ottawa, ON | K1Z 7L6

#### www.cdnglobal.com

This communication is intended for general information only and not to be relied upon in any way. Consequently, no responsibility or liability whatsoever can be accepted by CDNGLOBAL for any loss or damage resulting from any use of, reliance on or reference to the contents of this document, including hypertext links to external sources. In addition, as a general communication, this material does not necessarily represent the view of CDNGLOBAL in relation to partic