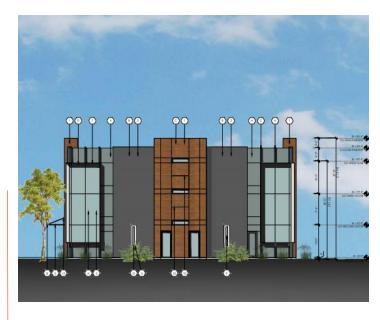

#### THE OFFERING

CDNGLOBAL Ottawa is pleased to present the opportunity to lease office or retail space in a brand-new medical and professional building in Nepean's Barrhaven West.

"Lusk Tower", located at 120 Lusk Street, is a three (3) storey medical and professional office building with retail or restaurant potential on the ground floor. Lower-level space is also available to rent. The minimum divisibility for office space is approximately 1,000 sq. ft.

Conveniently located at the intersection of Strandherd Drive and Fallowfield Road, next to the 416 Fallowfield exit, Costco, Amazon, and multiple retail businesses.

ADDRESS 120 Lusk Street, Nepean ON, K2J 6S5

LOT SIZE 64,852 sq. ft. (1.489 ac)

BUILDING SIZE: 47,025 sq. ft.

NET RENTAL RATE: Office: \$26.00 per sq. ft.

Retail: \$40.00 per sq. ft.

Lower Level: \$16.00 per sq. ft.

OPERATING COSTS: \$14.00 per sq. ft.