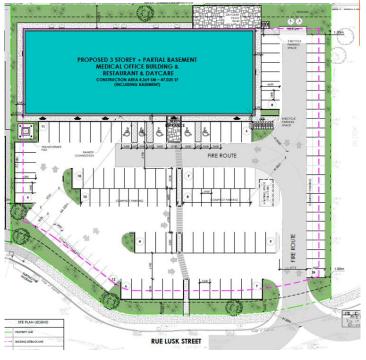

Conveniently located at the intersection of Strandherd Drive and Fallowfield Road, next to the 416 Fallowfield exit, Costco, Amazon, and multiple retail businesses.

ADDRESS 120 Lusk Street, Nepean ON, K2J 6S5

LOT SIZE 64,852 sq. ft. (1.489 ac)

BUILDING SIZE: 47,025 sq. ft.

NET RENTAL RATE: Office: \$26.00 per sq. ft.

Retail: \$40.00 per sq. ft.

Lower Level: \$16.00 per sq. ft.

OPERATING COSTS: \$14.00 per sq. ft.