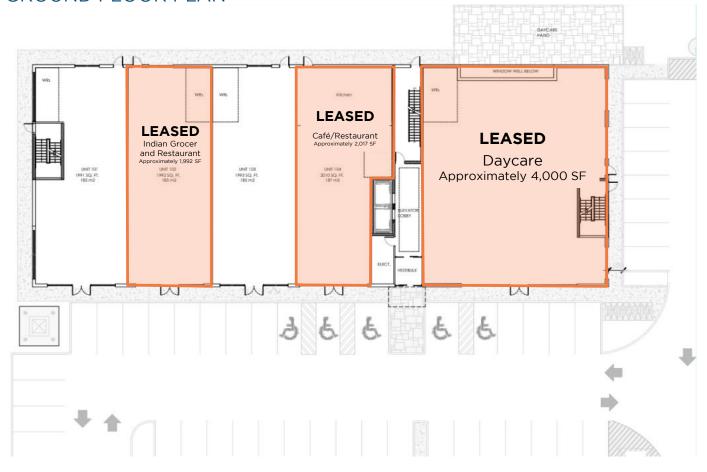

three (3) storey medical and professional office building with retail or restaurant potential on the ground floor. Lower-level space is also available to rent. The minimum divisibility for office space is approximately 1,000 sq. ft.

Conveniently located at the intersection of Strandherd Drive and Fallowfield Road, next to the 416 Fallowfield exit, Costco, Amazon, and multiple retail businesses.

ADDRESS 120 Lusk Street, Nepean ON, K2J 6S5

LOT SIZE 64,852 sq. ft. (1.489 ac)

BUILDING SIZE: 47,025 sq. ft.

NET RENTAL RATE: Office: \$26.00 per sq. ft.

Retail: \$40.00 per sq. ft.

Lower Level: \$16.00 per sq. ft.

OPERATING COSTS: \$14.00 per sq. ft.

POSESSION DATE Anticipated completion in late 2025 or early 2026

# FLOORPLANS

#### **BASEMENT FLOOR PLAN**



#### **GROUND FLOOR PLAN**



# FLOORPLANS

#### SECOND FLOOR PLAN



#### THIRD FLOOR PLAN



## LOCATION



**BEN ZUNDER** Vice President | Sales Representative 613.913.8858 | bzunder@cdnglobal.com

**PHILIP ZUNDER** President | Broker of Record 613.725.7170 | pzunder@cdnglobal.com

#### **CDN GLOBAL (OTTAWA) LTD.**

1419 Carling Avenue, Suite 203 | Ottawa, ON | K1Z 7L6

#### www.cdnglobal.com

This communication is intended for general information only and not to be relied upon in any way. Consequently, no responsibility or liability whatsoever can be accepted by CDNGLOBAL for any loss or damage resulting from any use of, reliance on or reference to the contents of this document, including hypertext links to external sources. In addition, as a general communication, this material does not necessarily represent the