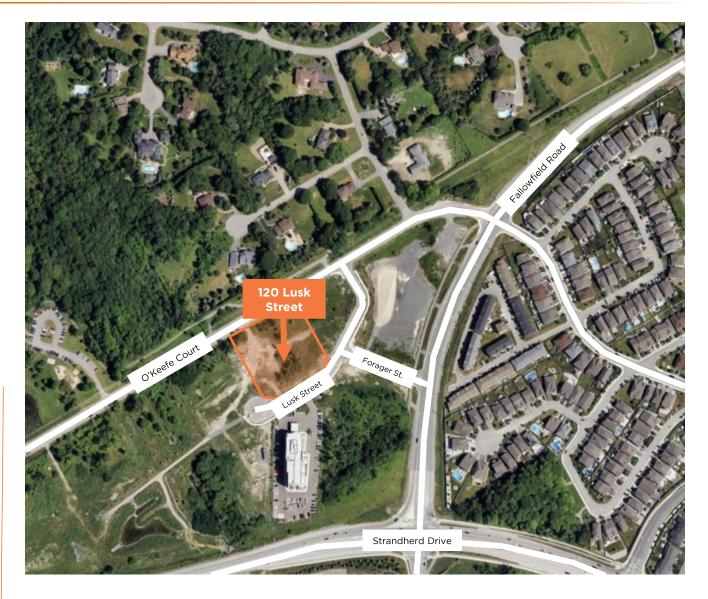

Conveniently located at the intersection of Strandherd Drive and Fallowfield Road, next to the 416 Fallowfield exit, Costco, Amazon, and multiple retail businesses.

ADDRESS 120 Lusk Street, Nepean ON, K2J 6S5

## LOCATION

**BEN ZUNDER** Vice President | Sales Representative 613.913.8858 | bzunder@cdnglobal.com

**PHILIP ZUNDER** President | Broker of Record 613.725.7170 | pzunder@cdnglobal.com