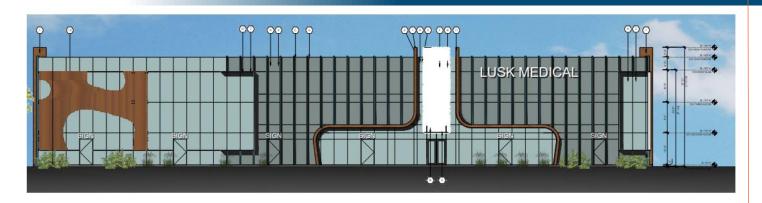

#### THE OFFERING

CDNGLOBAL Ottawa is pleased to present the opportunity to lease office or retail space in a brand-new medical and professional building in Nepean's Barrhaven West.

"Lusk Tower", located at 120 Lusk Street, is a three (3) storey medical and professional office building with retail or restaurant potential on the ground floor. Lower-level space is also available to rent. The minimum divisibility for office space is approximately 1,000 sq. ft.

Conveniently located at the intersection of Strandherd Drive and Fallowfield Road, next to the 416 Fallowfield exit, Costco, Amazon, and multiple retail businesses.

ADDRESS 120 Lusk Street, Nepean ON, K2J 6S5

LOT SIZE 64,852 sq. ft. (1.489 ac)

BUILDING SIZE: 47,025 sq. ft.

NET RENTAL RATE: Office: \$26.00 per sq. ft.

Retail: \$40.00 per sq. ft.

Lower Level: \$16.00 per sq. ft.

OPERATING COSTS: \$14.00 per sq. ft.