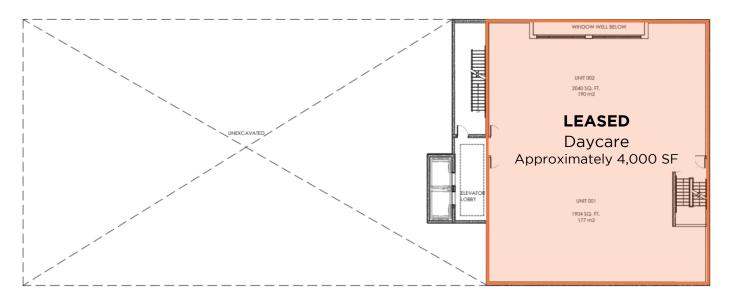

cated at 120 Lusk Street, is a three (3) storey medical and professional office building with retail or restaurant potential on the ground floor. Lower-level space is also available to rent. The minimum divisibility for office space is approximately 1,000 sq. ft.

Conveniently located at the intersection of Strandherd Drive and Fallowfield Road, next to the 416 Fallowfield exit, Costco, Amazon, and multiple retail businesses.

ADDRESS 120 Lusk Street, Nepean ON, K2J 6S5

LOT SIZE 64,852 sq. ft. (1.489 ac)

BUILDING SIZE: 47,025 sq. ft.

NET RENTAL RATE: Office: \$26.00 per sq. ft.

Retail: \$40.00 per sq. ft.

Lower Level: \$16.00 per sq. ft.

OPERATING COSTS: \$14.00 per sq. ft.

POSESSION DATE Anticipated completion in late 2025 or early 2026

# FLOORPLANS

#### **BASEMENT FLOOR PLAN**



#### **GROUND FLOOR PLAN**



# FLOORPLANS

#### SECOND FLOOR PLAN



#### THIRD FLOOR PLAN



## LOCATION



**BEN ZUNDER** Vice President | Sales Representative 613.913.8858 | bzunder@cdnglobal.com

**PHILIP ZUNDER** President | Broker of Record 613.725.7170 | pzunder@cdnglobal.com

#### **CDN GLOBAL (OTTAWA) LTD.**

1419 Carling Avenue, Suite 203 | Ottawa, ON | K1Z 7L6

#### www.cdnglobal.com

This communication is intended for general information only and not to be relied upon in any way. Consequently, no responsibility or liability whatsoever can be accepted by CDNGLOBAL for any loss or damage resulting from any use of, reliance on or reference to the contents of this document, including hypertext links to external sources. In addition, as a general communication, this material does