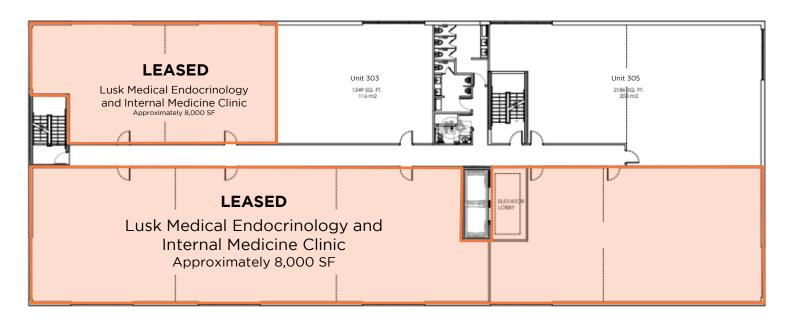

etail or restaurant potential on the ground floor. Lower-level space is also available to rent. The minimum divisibility for office space is approximately 1,000 sq. ft.

Conveniently located at the intersection of Strandherd Drive and Fallowfield Road, next to the 416 Fallowfield exit, Costco, Amazon, and multiple retail businesses.

ADDRESS 120 Lusk Street, Nepean ON, K2J 6S5

LOT SIZE 64,852 sq. ft. (1.489 ac)

BUILDING SIZE: 47,025 sq. ft.

NET RENTAL RATE: Office: \$26.00 per sq. ft.

Retail: \$40.00 per sq. ft.

Lower Level: \$16.00 per sq. ft.

OPERATING COSTS: \$14.00 per sq. ft.

POSESSION DATE Anticipated completion in late 2025 or early 2026

# FLOORPLANS

#### **BASEMENT FLOOR PLAN**



#### **GROUND FLOOR PLAN**



# FLOORPLANS

#### SECOND FLOOR PLAN



#### THIRD FLOOR PLAN



## LOCATION



**BEN ZUNDER** Vice President | Sales Representative 613.913.8858 | bzunder@cdnglobal.com

**PHILIP ZUNDER** President | Broker of Record 613.725.7170 | pzunder@cdnglobal.com

#### **CDN GLOBAL (OTTAWA) LTD.**

1419 Carling Avenue, Suite 203 | Ottawa, ON | K1Z 7L6

#### www.cdnglobal.com

This communication is intended for general information only and not to be relied upon in any way. Consequently, no responsibility or liability whatsoever can be accepted by CDNGLOBAL for any loss or damage resulting from any use of, reliance on or reference to the contents of this document, including hypertext links to external sources. In addition, as a general communication, this material does not necessarily represent the view of CDNGLOBAL in relation to particular properties or projec