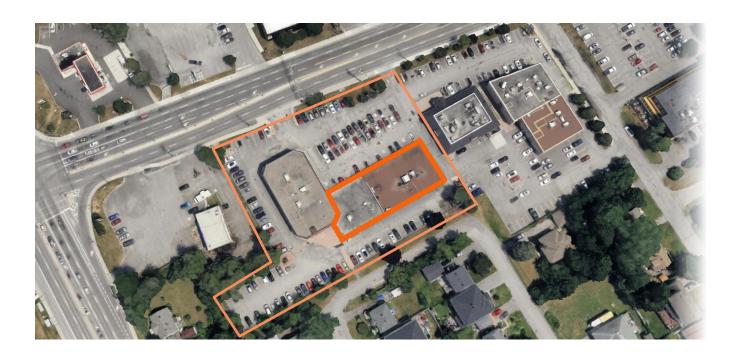

## THE OFFERING

This 9,954 SF ground-floor retail space is conveniently located on Clyde Avenue near the intersection of Baseline Road. The versatile layout is suitable for a variety of uses, including dining establishments such as restaurants or coffee shops, health and wellness services like pharmacies, clinics, and fitness studios, as well as professional services such as insurance offices and financial planners. Possibility for division into smaller units to suit tenant needs, offering flexibility for businesses of all sizes. Its central location and adaptable design make it a practical choice for a wide range of tenants.

| ADDRESS         | 1370 Clyde Avenue, Ottawa ON        |  |
|-----------------|-------------------------------------|--|
| UNIT AREA       | Up to 9,954 SF                      |  |
| RENTAL RATE     | \$37.00/SF                          |  |
| ADDITIONAL RENT | \$14.00 per SF (estimated for 2025) |  |
| PARKING         | Ample, on site                      |  |
| AVAILABILITY    | December 1, 2025                    |  |