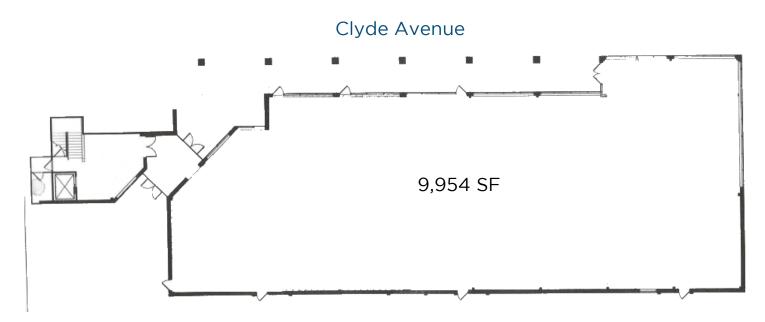

## FLOORPLAN & DEMOGRAPHICS

(Minimum bay sizes are 20' x 60' = 1,200 SF with the current measurements approximated)

| DEMOGRAPHICS             |          |           |           |
|--------------------------|----------|-----------|-----------|
| Radius                   | 2 KM     | 5 KM      | 10 KM     |
| Population (2023)        | 41,401   | 188,860   | 594,780   |
| Population (2028)        | 46,331   | 211,923   | 660,254   |
| Population (2033)        | 50,827   | 232,773   | 718,889   |
| Daytime Population       | 36,435   | 192,408   | 678,392   |
| Median Age               | 38.3     | 40.9      | 39.3      |
| Average Household Income | \$94,623 | \$109,790 | \$105,650 |