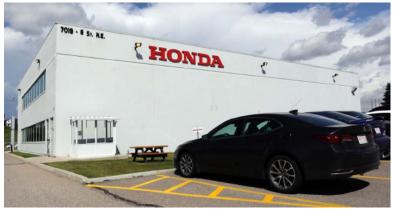

# FOR LEASE 7019 8 St NE, Calgary, AB

HARVEY ARONOVICH Vice President | Associate 403.560.2059 | <u>harvey@cdnglobal.com</u> TATE ARONOVICH | Associate 403.689.1079 | tate@cdnglobal.com

CDN Global Advisors Ltd. 736 6th Ave SW, Suite 1010 Calgary, Alberta T2P 3T7 **www.cdnglobal.com** 

## **PROPERTY HIGHLIGHTS**

- Office on main floor can be reduced to create more service/warehouse area
- Free-standing Building with direct exposure and signage to Deerfoot Trail
- Quick access to Deerfoot Trail, Country Hills Blvd and Stoney Trail
- Make-up air and large electrical capacity
- Updated Office Area
- Warehouse area is air conditioned
- Ample on-site parking, over 40 stalls
- Fenced yard area
- Ideal for training or lab uses