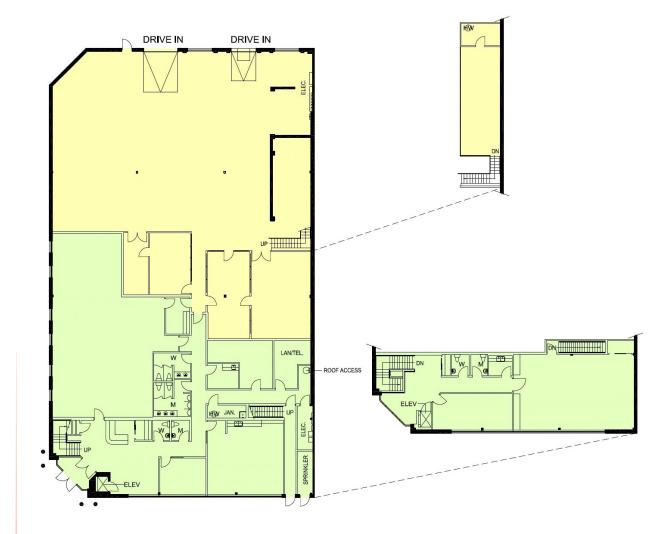

## FLOOR PLANS

Total floor plan area is 14,483 SF. The main floor office is 5,436 SF and the second floor is 2,265 SF warehouse area is 6,782 SF and Mezzanine 608 SF.

HARVEY ARONOVICH Vice President | Associate 403.560.2059 | <u>harvey@cdnglobal.com</u>

#### PROPERTY OVERVIEW

| Address:              | 7019 8 St NE Calgary, AB    |
|-----------------------|-----------------------------|
| District:             | Deerfoot Business Center    |
| Zoning:               | Industrial General (I-G)    |
| Main Floor Office:    | 5,436 SF                    |
| Second Floor Office:  | 2,265 SF                    |
| Warehouse:            | 6,782 SF                    |
| Total Square Footage: | 14,483 SF                   |
| Bonus Mezzanine:      | 608 SF (No Charge)          |
| Sump:                 | YES                         |
| Make-up Air:          | Yes, CFM (TBV)              |
| Clear Height:         | 24′                         |
| Loading:              | (1) 10′ x 14′ Drive-in Door |
|                       | (1) 8' x 10' Dock Door      |
| Power:                | 900 amps @ 600 volt         |
| Lease Rate:           | \$15.00 PSF with escalation |
| Op Costs:             | \$8.85 PSF                  |
| Availability:         | Immediately                 |
|                       |                             |