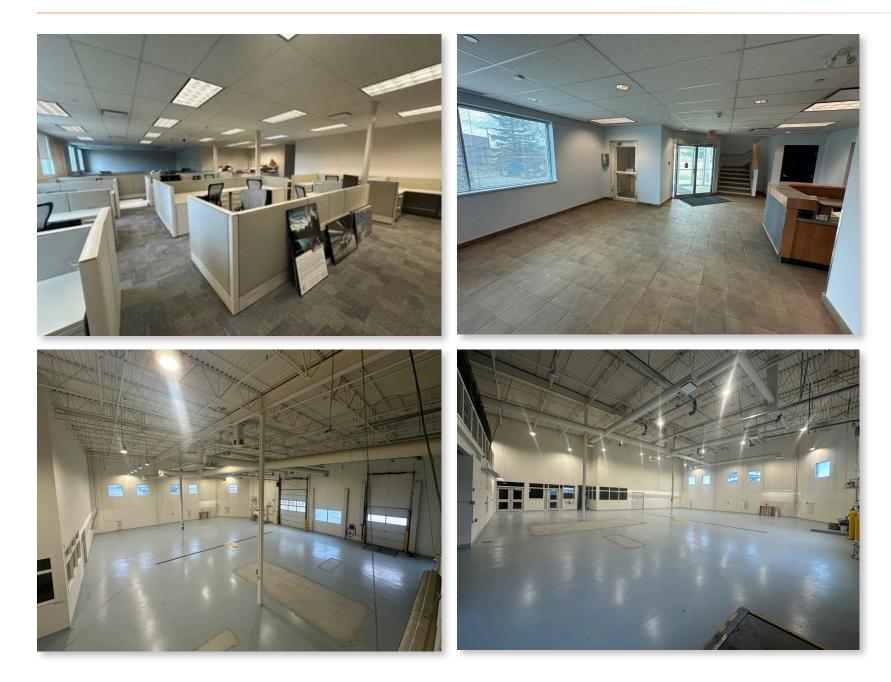

## INTERIOR FEATURES //

## **PROPERTY HIGHLIGHTS**

- Office on main floor can be reduced to create more service/warehouse area
- Free-standing Building with direct exposure and signage to Deerfoot Trail
- Quick access to Deerfoot Trail, Country Hills Blvd and Stoney Trail
- Make-up air and large electrical capacity
- Updated Office Area
- Warehouse area is air conditioned
- Ample on-site parking, over 40 stalls
- Fenced yard area
- Ideal for training or lab uses

#### PROPERTY OVERVIEW

| Address:              | 7019 8 St NE Calgary, AB    |
|-----------------------|-----------------------------|
| District:             | Deerfoot Business Center    |
| Zoning:               | Industrial General (I-G)    |
| Main Floor Office:    | 5,436 SF                    |
| Second Floor Office:  | 2,265 SF                    |
| Warehouse:            | 6,782 SF                    |
| Total Square Footage: | 14,483 SF                   |
| Bonus Mezzanine:      | 608 SF (No Charge)          |
| Sump:                 | YES                         |
| Make-up Air:          | Yes, CFM (TBV)              |
| Clear Height:         | 24′                         |
| Loading:              | (1) 10′ x 14′ Drive-in Door |
|                       | (1) 8' x 10' Dock Door      |
| Power:                | 900 amps @ 600 volt         |
| Lease Rate:           | \$15.00 PSF with escalation |
| Op Costs:             | \$8.85 PSF                  |
| Availability:         | Immediately                 |
|                       |                             |