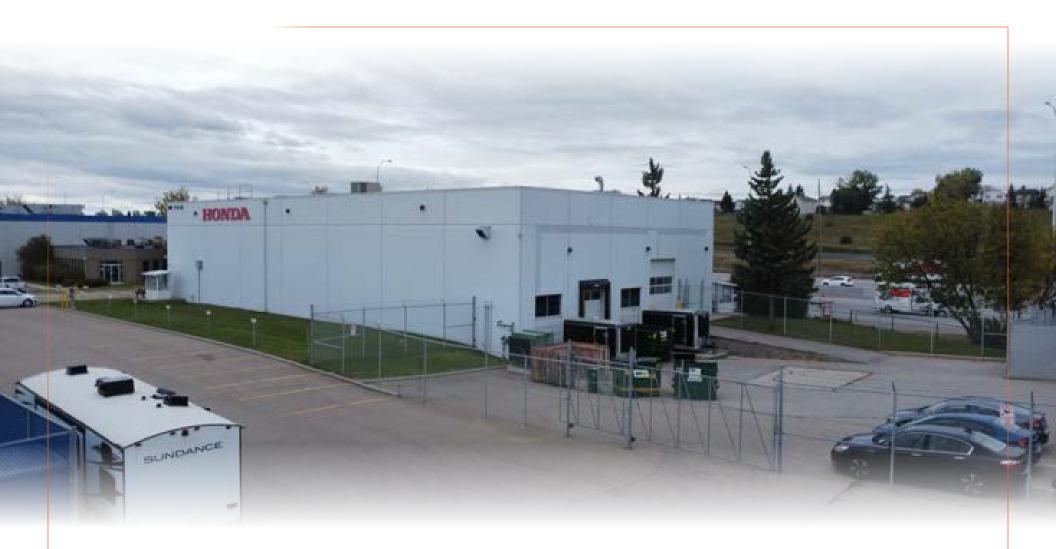

## **PROPERTY HIGHLIGHTS**

- Office on main floor can be reduced to create more service/warehouse area
- Free-standing Building with direct exposure and signage to Deerfoot Trail
- Quick access to Deerfoot Trail, Country Hills Blvd and Stoney Trail
- Make-up air and large electrical capacity
- Updated Office Area
- Warehouse area is air conditioned
- Ample on-site parking, over 40 stalls
- Fenced yard area
- Ideal for training or lab uses

## LOCATION

Located in NE Calgary, Deerfoot Business Center, with convenient access to major thoroughfares for shipping and distribution.

Successful Calgary businesses within the immediate area: Lux Windows & Glass Ltd, Raytheon Canada Limited, Reliable Parts, Shermco Industries Calgary, General Dynamics, Finning Canada, and more.