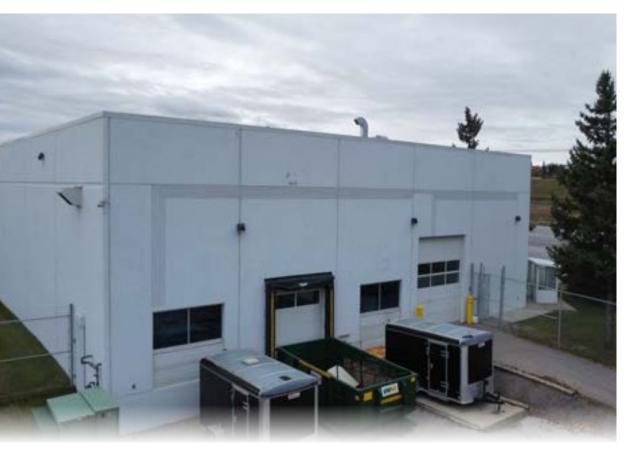

### Training, Office and Service Facility // 14,483 SF Bay

## **PROPERTY HIGHLIGHTS**

- Office on main floor can be reduced to create more service/warehouse area
- Free-standing Building with direct exposure and signage to Deerfoot Trail
- Quick access to Deerfoot Trail, Country Hills Blvd and Stoney Trail
- Make-up air and large electrical capacity
- Updated Office Area
- Warehouse area is air conditioned
- Ample on-site parking, over 40 stalls
- Fenced yard area
- Ideal for training or lab uses

#### PROPERTY OVERVIEW

| Address:              | 7019 8 St NE Calgary, AB    |
|-----------------------|-----------------------------|
| District:             | Deerfoot Business Center    |
| Zoning:               | Industrial General (I-G)    |
| Main Floor Office:    | 5,436 SF                    |
| Second Floor Office:  | 2,265 SF                    |
| Warehouse:            | 6,782 SF                    |
| Total Square Footage: | 14,483 SF                   |
| Bonus Mezzanine:      | 608 SF (No Charge)          |
| Sump:                 | YES                         |
| Make-up Air:          | Yes, CFM (TBV)              |
| Clear Height:         | 24′                         |
| Loading:              | (1) 10′ x 14′ Drive-in Door |
|                       | (1) 8' x 10' Dock Door      |
| Power:                | 900 amps @ 600 volt         |
| Lease Rate:           | \$15.00 PSF with escalation |
| Op Costs:             | \$8.85 PSF                  |
| Availability:         | Immediately                 |
|                       |                             |