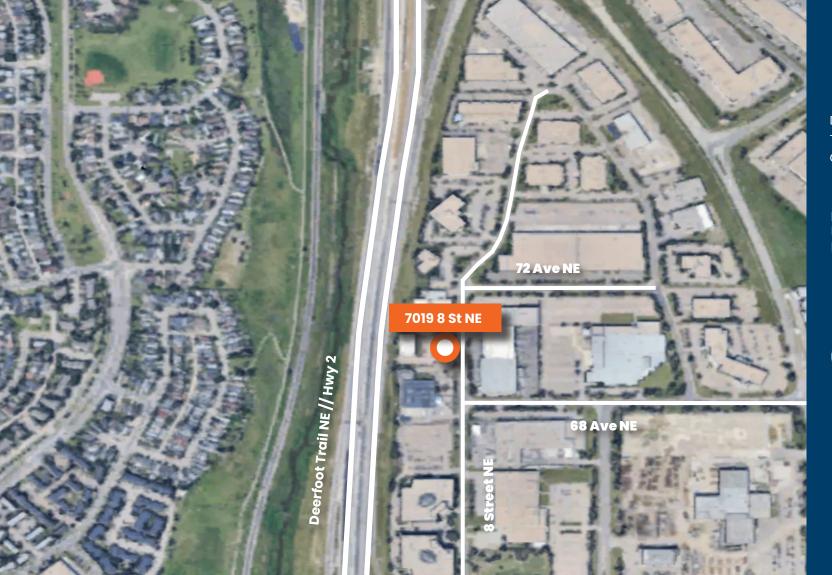

## LOCATION

Located in NE Calgary, Deerfoot Business Center, with convenient access to major thoroughfares for shipping and distribution.

Successful Calgary businesses within the immediate area: Lux Windows & Glass Ltd, Raytheon Canada Limited, Reliable Parts, Shermco Industries Calgary, General Dynamics, Finning Canada, and more.

Drive Times:

Deerfoot Trail SE: **2 minutes** Trans-Canada Hwy: **7 minutes** Calgary Airport: **7 minutes** 

Nearby Amenities Easy accessibility & close proximity to:

Auto Route

restaurants & fast food

fuel / charging stations

Prime Industrial park location