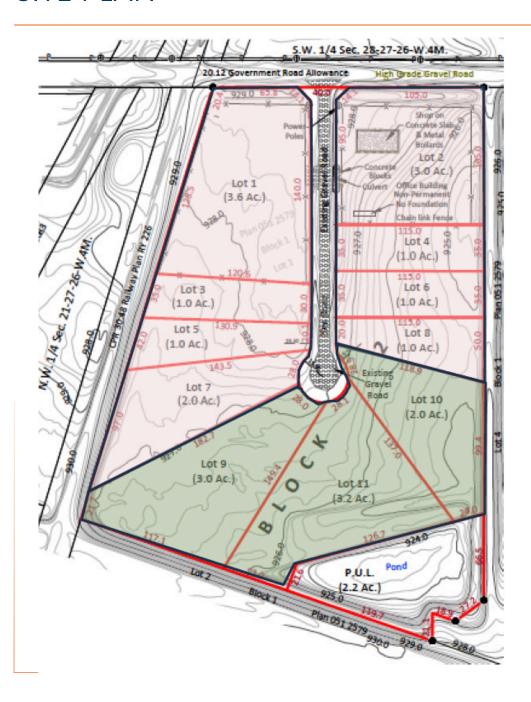

## SITE PLAN

#### PROPERTY OVERVIEW

| Address:     | 263045 Township Rd 274, Irricana, AB   | Lot 9:        | \$276,000.00 |  |
|--------------|----------------------------------------|---------------|--------------|--|
| District:    | Pioneer Park                           | Lot 10:       | \$184,000.00 |  |
| Zoning:      | Light Industrial District (I-L)        | Lot 11:       | \$303,600.00 |  |
| Parcel Size: | Ranging from 2.0 Acre to 3.2 Acres,    | Availability: | Negotiable   |  |
| Services:    | Electric & Natural Gas to edge of site | •             |              |  |