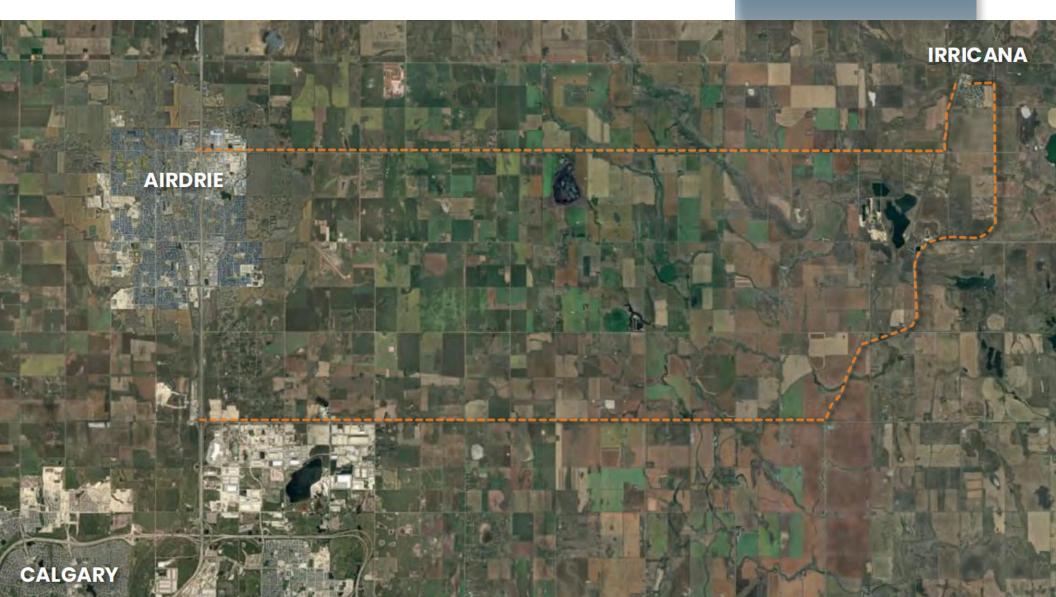

## LOCATION

Irricana, is a town in the Calgary Metropolitan Region of Alberta.

Surrounded by Rocky View County, it is adjacent to Highway 9, approximately 53 kilometers northeast of Calgary.

**Drive Times:** 

Highway #9: 1 minutes Airdrie: 25 minutes Calgary: **55 minutes** 