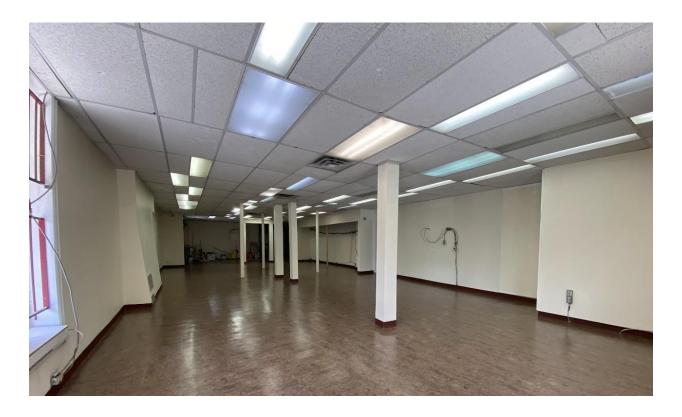

# INTERIOR FEATURES

#### Lowertown, Ottawa, ON

Retail space available for lease on the ground floor in the North end of the Byward Market at 207 Guigues Avenue with residential apartments above. The area has good pedestrian traffic, access by public transit, free street parking, and abundant residential townhomes and apartments in close proximity. The space offers a convenient corner entry, 2135sf of retail with amenities such as walk-in freezer, fridge, and sinks, plus a basement with washroom and storage included (approx 900sf). The Rental rate is Semi-Gross. Utilities are separately metered and paid by the tenant. Additional rent shall be charged for a portion of the water bill.