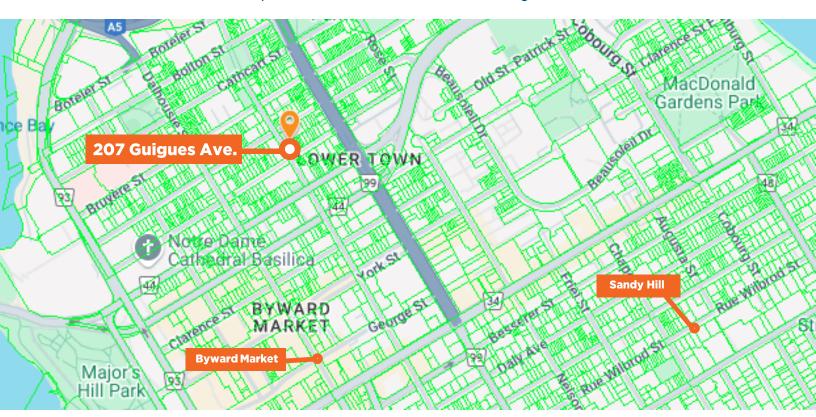

## LOCATION and AMENITIES

#### Lowertown, Ottawa, ON

Retail space available for lease on the ground floor in the North end of the Byward Market at 207 Guigues Avenue with residential apartments above. The area has good pedestrian traffic, access by public transit, free street parking, and abundant residential townhomes and apartments in close proximity. The space offers a convenient corner entry, 2135sf of retail with amenities such as walk-in freezer, fridge, and sinks, plus a basement with washroom and storage included (approx 900sf). The Rental rate is Semi-Gross. Utilities are separately metered and paid by the tenant. Additional rent shall be charged for a portion of the water bill.

**Drive Times** 

Macdonald-Cartier Bridge: Sandy Hill:

2 minutes 2 minutes Downtown: Rideau Street: King Edward Ave.: 7 minutes 3 minutes 1 minutes