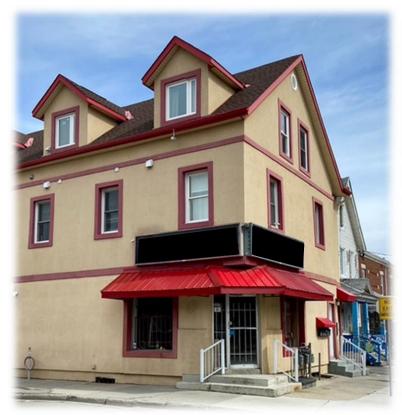

#### Lowertown, Ottawa, ON

Retail space available for lease on the ground floor in the North end of the Byward Market at 207 Guigues Avenue with residential apartments above. The area has good pedestrian traffic, access by public transit, free street parking, and abundant residential townhomes and apartments in close proximity. The space offers a convenient corner entry, 2135sf of retail with amenities such as walk-in freezer, fridge, and sinks, plus a basement with washroom and storage included (approx 900sf). The Rental rate is Semi-Gross. Utilities are separately metered and paid by the tenant. Additional rent shall be charged for a portion of the water bill.