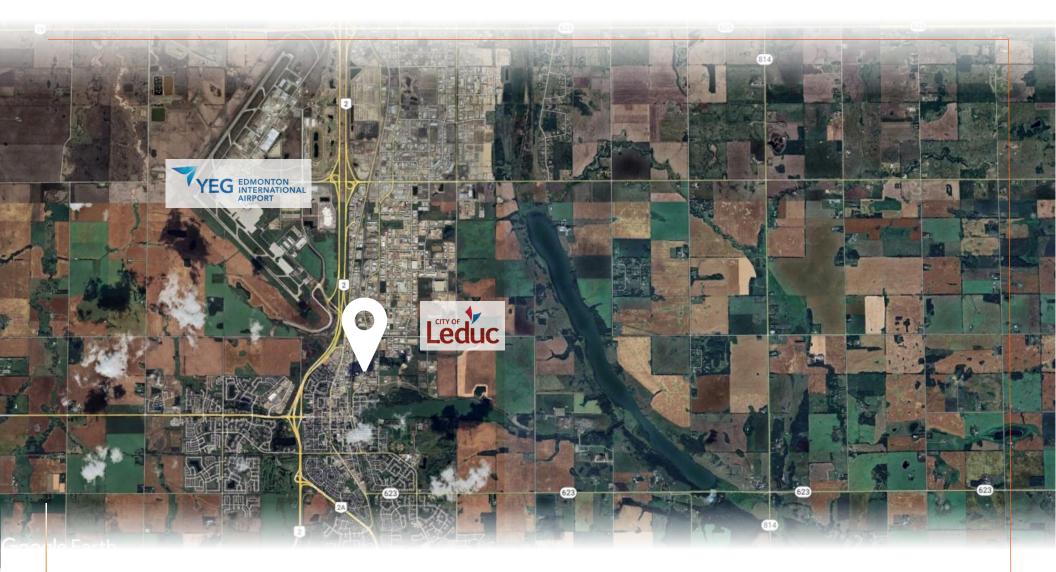

ariety of uses
- Low site coverage



| MUNICIPAL ADDRESS | 5903 44A Street, Leduc, AB         |
|-------------------|------------------------------------|
| LEGAL DESCRIPTION | Plan 7720495, Block 23, Lots 8 & 9 |
| BUILDING SIZE     | +/- 5,500 square feet              |
| CEILING HEIGHT    | 20'                                |
| LOADING           | Two (2) 12' x 16' Grade Doors      |
| SITE SIZE         | 2.58 Acres                         |
| ZONING            | IL – Light Industrial              |
| YEAR BUILT        | 1978                               |
| TAXES (2024)      | \$23,453.74                        |
| SALE PRICE        | \$1,800,000                        |
|                   |                                    |

5903 44A STREET, LEDUC, AB

# **PROPERTY PHOTOS**





## CONTACT

WARREN COCHLIN | Senior Vice President, Associate 780.701.1932 | wcochlin@cdnglobal.com

CARRIE PASEMKO | Associate 780.701.1930 | cpasemko@cdnglobal.com

CDN GLOBAL Advisors Ltd. #101 10559 172 Street, Edmonton, AB T5S 1P1

This communication is intended for general information only and not to be relied upon in any way. Consequently, no responsibility or liability whatsoever can be accepted by CDNGLOBAL for any loss or damage resulting from any use of, reliance on or reference to the contents of this document, including hypertext links to external sources. In addition, as a general communication, this material does not necessarily represent the view of CDNGLOBAL in relation to particular properties or projects. This communication is not intended to cause or induce breach of