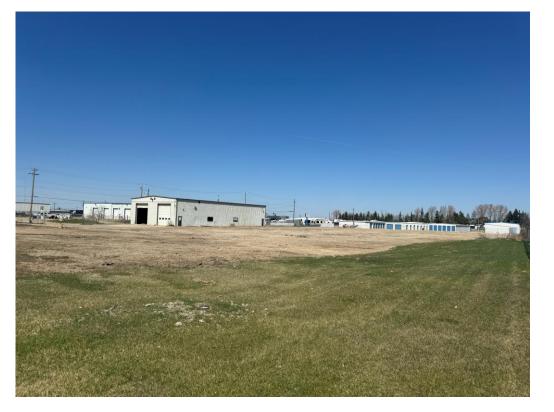

#### // 5,500 SF Building on 2.58 Acres

**a**, **a** 

WARREN COCHLIN | Senior Vice President, Associate 780.701.1932 | wcochlin@cdnglobal.com

> CARRIE PASEMKO | Associate 780.701.1930 | <u>cpasemko@cdnglobal.com</u>

### **PROPERTY DETAILS**

- 5,500 square foot freestanding building on 2.58 acres in Leduc's East Industrial area.
- Shop features floor drains, air lines, ventilation fans, and two 12' x 16' grade loading doors
- Fenced and graveled yard area
- Site features two access points to 44A Street, and one access point to 43<sup>rd</sup> Street
- Light industrial zoning allows for a variety of uses
- Low site coverage

| MUNICIPAL ADDRESS | 5903 44A Street, Leduc, AB         |
|-------------------|------------------------------------|
| LEGAL DESCRIPTION | Plan 7720495, Block 23, Lots 8 & 9 |
| BUILDING SIZE     | +/- 5,500 square feet              |
| CEILING HEIGHT    | 20'                                |
| LOADING           | Two (2) 12' x 16' Grade Doors      |
| SITE SIZE         | 2.58 Acres                         |
| ZONING            | IL – Light Industrial              |
| YEAR BUILT        | 1978                               |
| TAXES (2024)      | \$23,453.74                        |
| SALE PRICE        | \$1,800,000                        |
|                   |                                    |