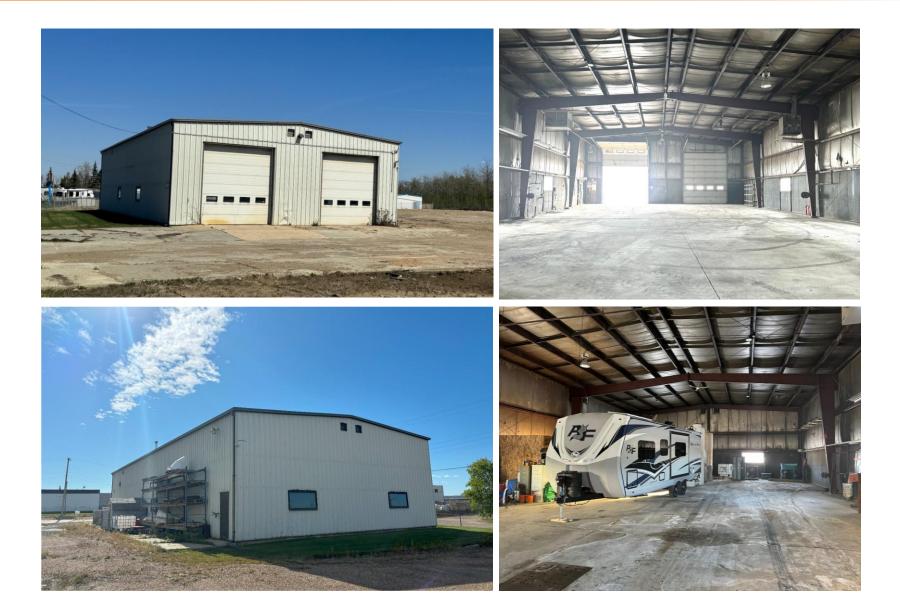

# **PROPERTY PHOTOS**

### **PROPERTY DETAILS**

- 5,500 square foot freestanding building on 2.58 acres in Leduc's East Industrial area.
- Shop features floor drains, air lines, ventilation fans, and two 12' x 16' grade loading doors
- Fenced and graveled yard area
- Site features two access points to 44A Street, and one access point to 43<sup>rd</sup> Street
- Light industrial zoning allows for a variety of uses
- Low site coverage