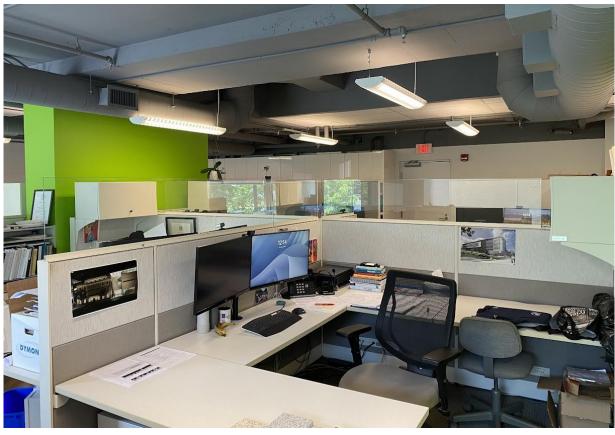

# Interior Features

## PROPERTY DETAILS

Currently laid out as an Architectural and Engineering office space, this professional office space can be reconfigured for many other uses.

Space includes 2 enclosed offices on the second floor plus a large open work area, a meeting room, reception area, and a secure storage unit. Access to common washrooms on the second floor. The ground floor consists of a large meeting room, a kitchenette and 2 in suite washrooms.