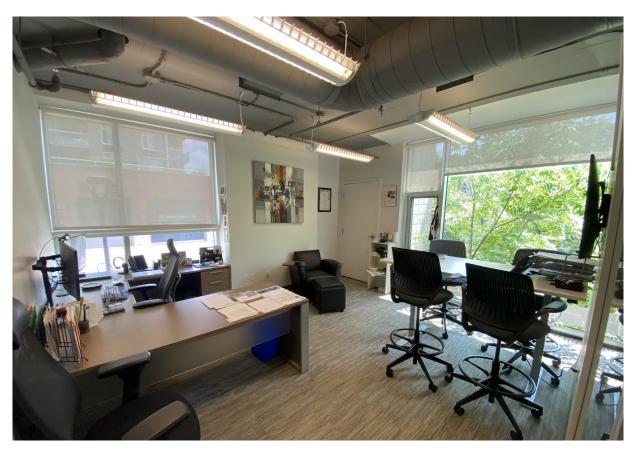

## PROPERTY DETAILS

Currently laid out as an Architectural and Engineering office space, this professional office space can be reconfigured for many other uses.

Space includes 2 enclosed offices on the second floor plus a large open work area, a meeting room, reception area, and a secure storage unit. Access to common washrooms on the second floor. The ground floor consists of a large meeting room, a kitchenette and 2 in suite washrooms.

# Interior Features