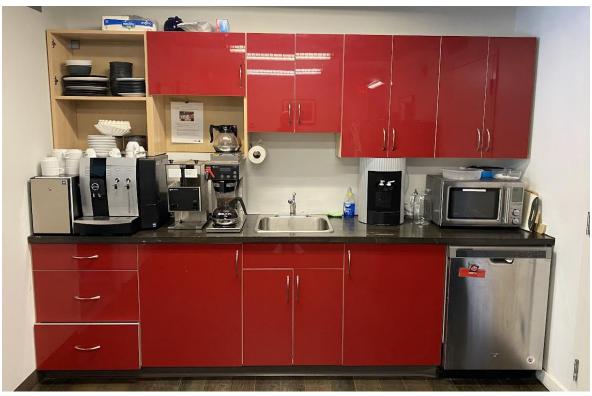

# Interior Features

## PROPERTY DETAILS

Currently laid out as an Architectural and Engineering office space, this professional office space can be reconfigured for many other uses.

Space includes 2 enclosed offices on the second floor plus a large open work area, a meeting room, reception area, and a secure storage unit. Access to common washrooms on the second floor. The ground floor consists of a large meeting room, a kitchenette and 2 in suite washrooms.