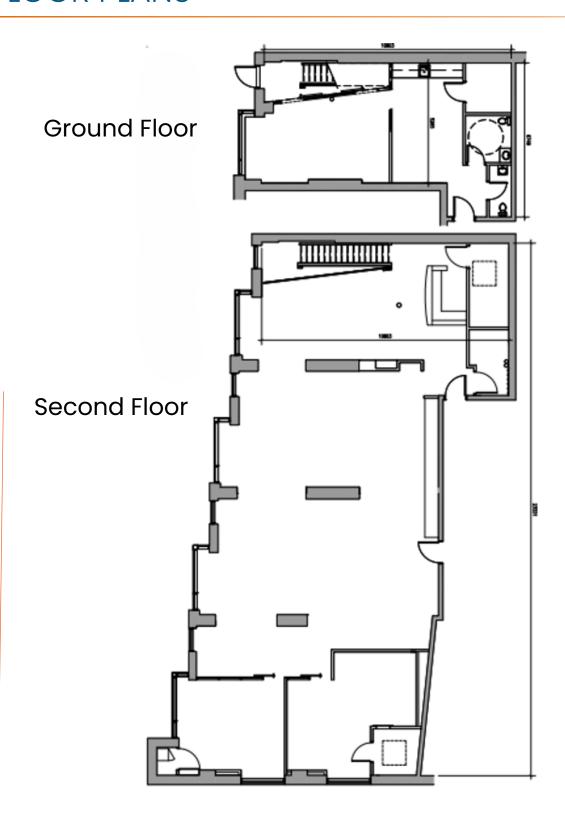

## FLOOR PLANS

Total floor plan area is approximately 3,600 sq ft. While every attempt has been made to ensure the accuracy of the floor plan contained here, measurements of doors, windows, rooms and any other item are approximate and no responsibility is taken for any error, omission, or misstatement.