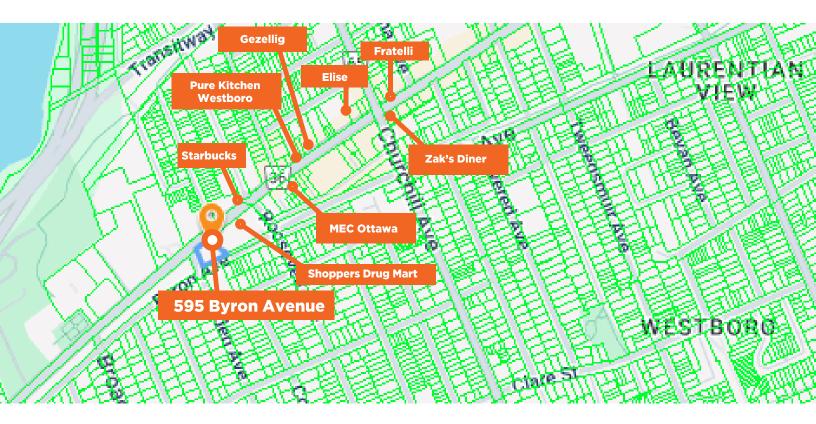

#### Westboro

Located in the heart of Westboro, on Byron Avenue, between Golden Avenue and Roosevelt Avenue. Both underground parking and street parking available. Close to Zak's Diner, Lululemon, MEC, Gezellig, Shoppers Drug Mart, Starbucks Coffee, etc.

Walk Score is 95% and Bike Score is 99%. While the Transit Score is 70%, that will improve as soon as the LRT Connects to the neighbourhood.

**PHILIP ZUNDER** President | Broker of Record 613.725.7170 | pzunder@cdnglobal.com