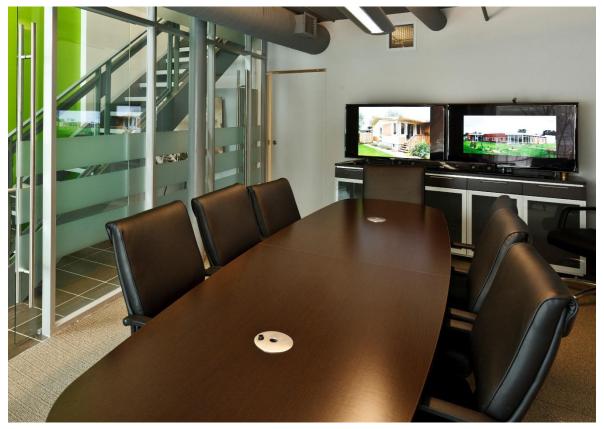

# Interior Features

## PROPERTY DETAILS

Currently laid out as an Architectural and Engineering office space, this professional office space can be reconfigured for many other uses.

Space includes 2 enclosed offices on the second floor plus a large open work area, a meeting room, reception area, and a secure storage unit. Access to common washrooms on the second floor. The ground floor consists of a large meeting room, a kitchenette and 2 in suite washrooms.